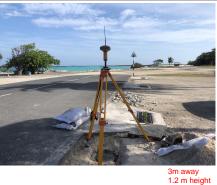

- Monument type A.
- Below ground level (100mm).
- Static Survey 3D control by GNSS post processing.
- Vertical datum MSL,corrected to predicted tide table using static survey's water level (Point Name 102) PSM0450 is visible to PSM0451.
- General site condition & access:
- Located opposite ferry terminal
- next to curb Western side towards the end of harbor road
- Easily accessible