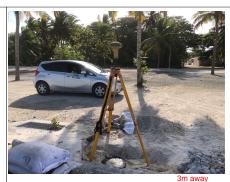

- Monument type A.
- Below ground level (100mm).
- Static Survey 3D control by GNSS post processing.
- Vertical datum MSL, corrected to predicted tide table using static survey's water level (Point Name 102)
- PSM0451 is visible to PSM0450.
- General site condition & access:
- Located opposite north end of quay wall next to
- curb eastern side towards the end of Harbour Road

- Easily accessible