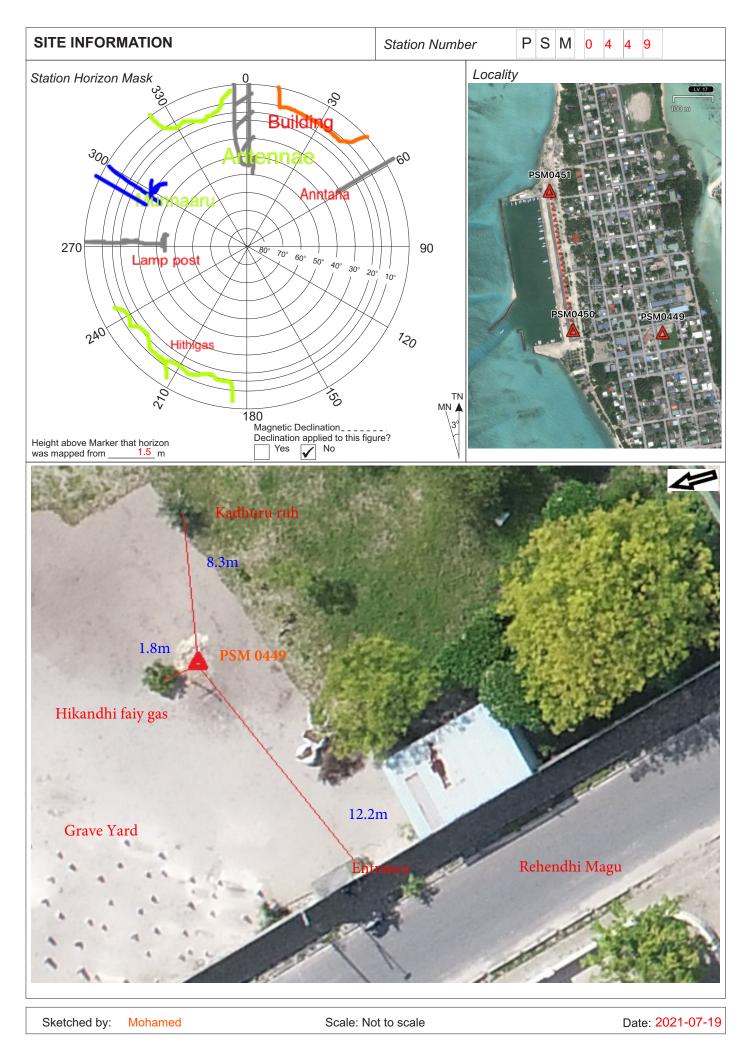

| CONTROL POINT DETAILS                | Station Number PSM 0449 |  |
|--------------------------------------|-------------------------|--|
| Coordinate Information               |                         |  |
| Geodetic                             | Grid                    |  |
| WGS 84                               | UTM Zone 43             |  |
| Lat:                                 | E: 310812.969m          |  |
| Long:                                | N: 679948.822m          |  |
| Ellp Height:                         | Orth Height: 1.334m     |  |
| Island Name: Sh. Funadhoo ( LD 0863) | Date: 2021-07-19        |  |

General site condition & access:

- Located inside Graveyard
- Easily accessible