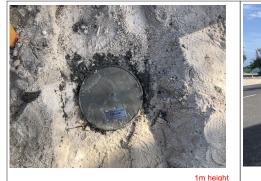

Monument description & method of survey:

Concrete casted in situ to a diameter 0.3m pvc pipe,1m in length, 1.5m s/s rod driven to ground as the centre with center mark punched .

Monument labelled with s/s plate stating the point ID.

- Monument type A.
- Below ground level (100mm).
- Static Survey 3D control by GNSS post processing.
  Vertical datum MSL,corrected to predicted tide table using static survey's water level (Point Name 102)