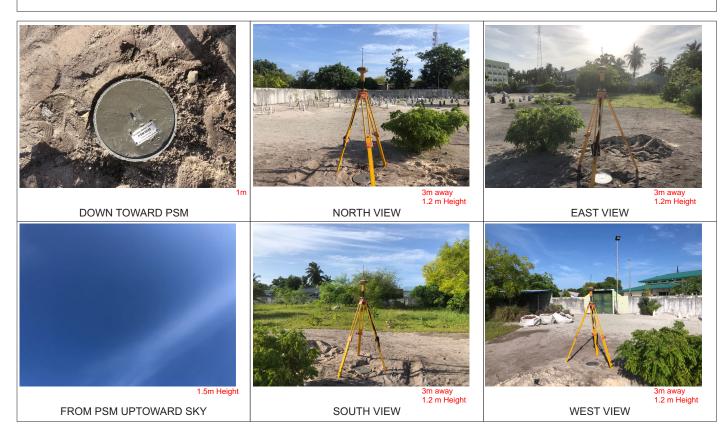

Monument description & method of survey:

Concrete casted in situ to a diameter 0.3m pvc pipe,1m in length, 1.5m s/s rod driven to ground as the centre with center mark punched .

Monument labelled with s/s plate stating the point ID.

- Monument type A.
- Below ground level (100mm).
- Static Survey 3D control by GNSS post processing.
  Vertical datum MSL,corrected to predicted tide table using static survey's water level (Point Name 102)

General site condition & access:

- Located inside Graveyard
- Easily accessible