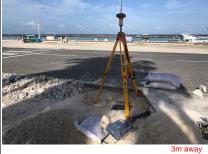

## Owner: Sh. Funadhoo Council

DOWN TOWARD PSM

NORTH VIEW

EAST VIEW

FROM PSM UPTOWARD SKY

3m away 1.2 m height SOUTH VIEW

WEST VIEW

<sup>1.2</sup> m height