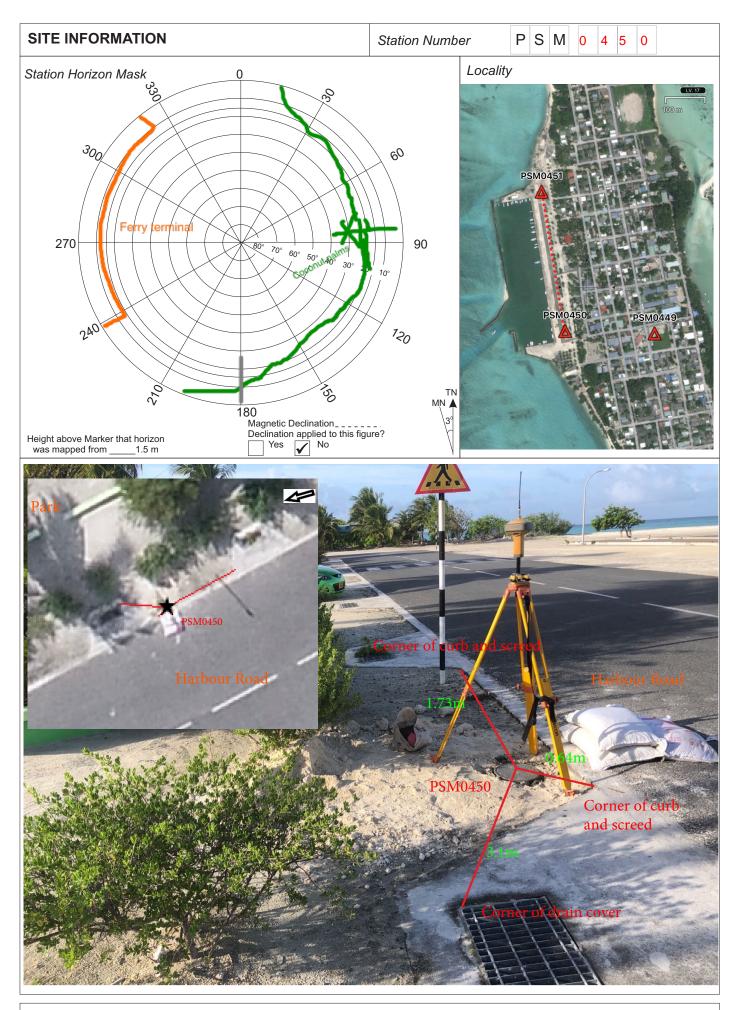

| CONTROL POINT DETAILS                  | Station Number PSM 0450 |  |
|----------------------------------------|-------------------------|--|
| Coordinate Information                 |                         |  |
| Geodetic                               | Grid                    |  |
| WGS 84                                 | UTM Zone 43             |  |
| Lat:                                   | E: 310573.318m          |  |
| Long:                                  | N: 679998.534m          |  |
| Ellp Height:                           | Orth Height: 1.118m     |  |
| Island Name: Sh. Funadhoo ( LD LD0863) | Date: 2021-07-19        |  |

- Monument type A.
- Below ground level (100mm).
- Static Survey 3D control by GNSS post processing.
- Vertical datum MSL,corrected to predicted tide table using static survey's water level (Point Name 102) PSM0450 is visible to PSM0451.
- General site condition & access:
- Located opposite ferry terminal
- next to curb Western side towards the end of harbor road
- Easily accessible