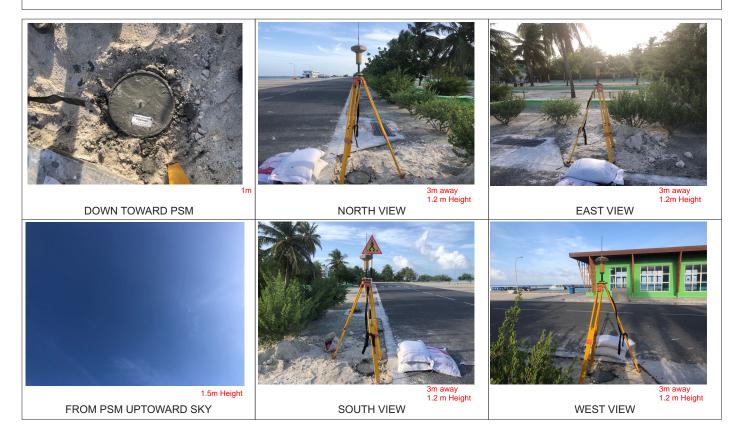

Monument description & method of survey:

Concrete casted in situ to a diameter 0.3m pvc pipe,1m in length, 1.5m s/s rod driven to ground as the centre with center mark punched .

Monument labelled with s/s plate stating the point ID.

- Monument type A.
- Below ground level (100mm).
- Static Survey 3D control by GNSS post processing.
- Vertical datum MSL,corrected to predicted tide table using static survey's water level (Point Name 102) PSM0450 is visible to PSM0451.
- General site condition & access:
- Located opposite ferry terminal
- next to curb Western side towards the end of harbor road
- Easily accessible