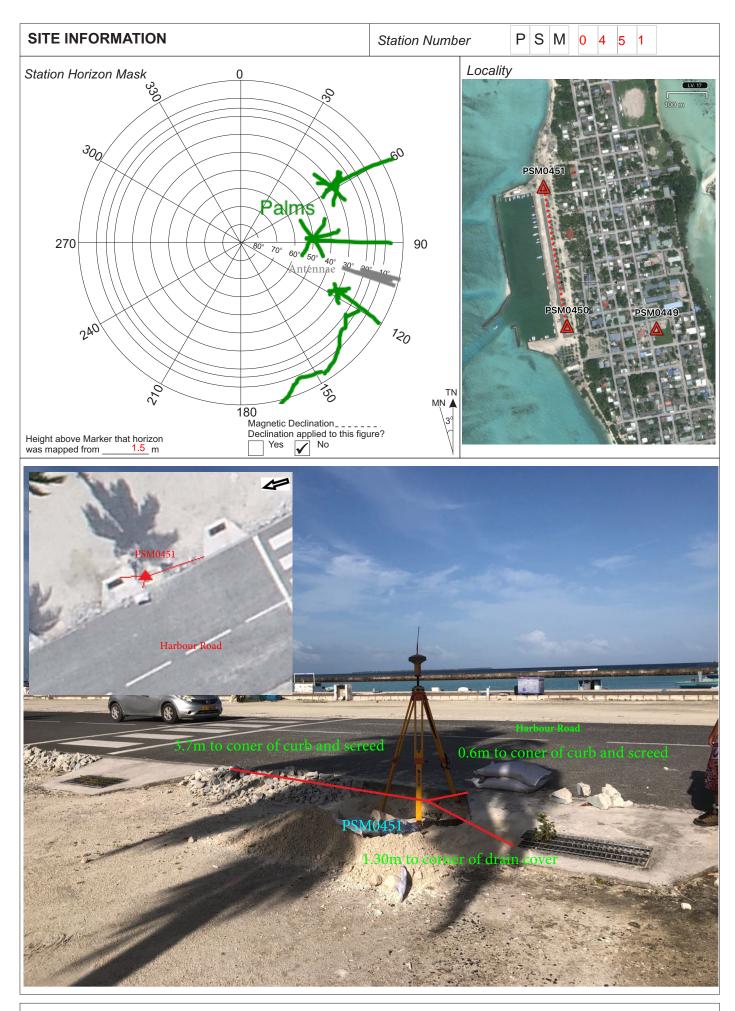

## **CONTROL POINT DETAILS** Station Number PSM 0451 **Coordinate Information** Geodetic Grid **WGS 84** UTM Zone 43 310523.457m Lat: E: Long: N: 680304.728m Ellp Height: Orth Height: 1.012m Island Name: Sh. Funadhoo ( LD 0863) Date: 2021-07-19

- Monument type A.
- Below ground level (100mm).
- Static Survey 3D control by GNSS post processing.
- Vertical datum MSL, corrected to predicted tide table using static survey's water level (Point Name 102)
- PSM0451 is visible to PSM0450.
- General site condition & access:
- Located opposite north end of quay wall next to
- curb eastern side towards the end of Harbour Road

- Easily accessible

## Owner: Sh. Funadhoo Council

DOWN TOWARD PSM

NORTH VIEW

EAST VIEW

FROM PSM UPTOWARD SKY

3m away 1.2 m height SOUTH VIEW

WEST VIEW

<sup>1.2</sup> m height