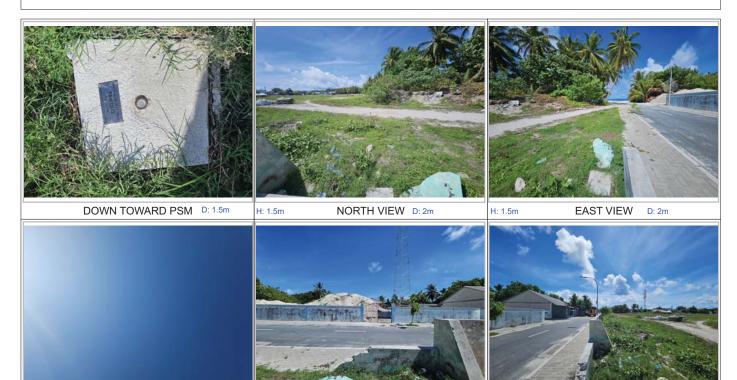

## Monument description & method of survey:

-Concrete cast in-situ (cast on-site) with 0.4m x 0.4m and 1m in length.

-concrete cast in-stitu (cast on-site) with 0.4m x 0.4m and 1m in length. -A 1m long wood form work with 0.4m x 0.4m was used as a casing for the concrete. -A 1.5m long stainless steel (s/s) rod was driven into the ground as the central point, marked with a punch. -The monument was labeled with a stainless steel plate stating the point identification. -The monument was finished to the ground level.

-GNSS static survey was conducted for post-processing to determine the 3D coordinates of the monument. -The vertical elevation related MSL was transferred from PSM0641 by GNSS static post processing.

## General site condition & access:

- located inside boundary of football ground on Ameenee magu side near the beach. - easily accessible.

# Owner: un'goofaaru council

FROM PSM UPTOWARD SKY

H: 1.5m

SOUTH VIEW D: 2m

H: 1.5m

WEST VIEW D: 2m

Sketched by: saeed

Scale: Not to scale