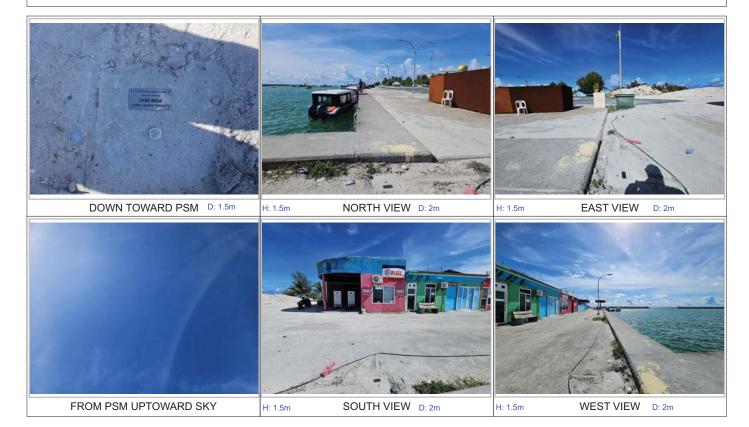

#### Owner: un'goofaaru council

FROM PSM UPTOWARD SKY

H: 1m

SOUTH VIEW D: 2m

H: 1m

WEST VIEW D: 2m

Sketched by: saeed

Scale: Not to scale