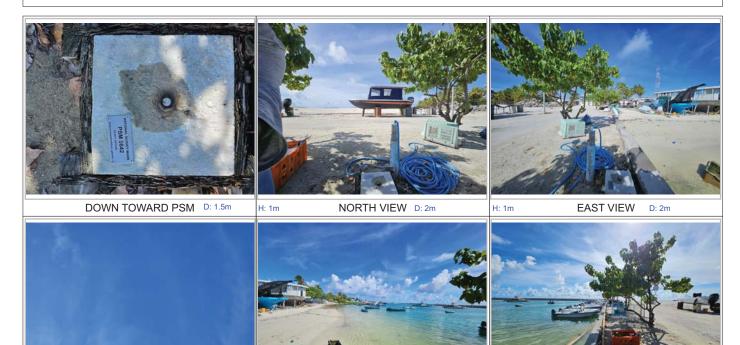

# Owner: un'goofaaru council

FROM PSM UPTOWARD SKY

H: 1.5m

SOUTH VIEW D: 2m

H: 1.5m

WEST VIEW D: 2m

Sketched by: saeed

Scale: Not to scale