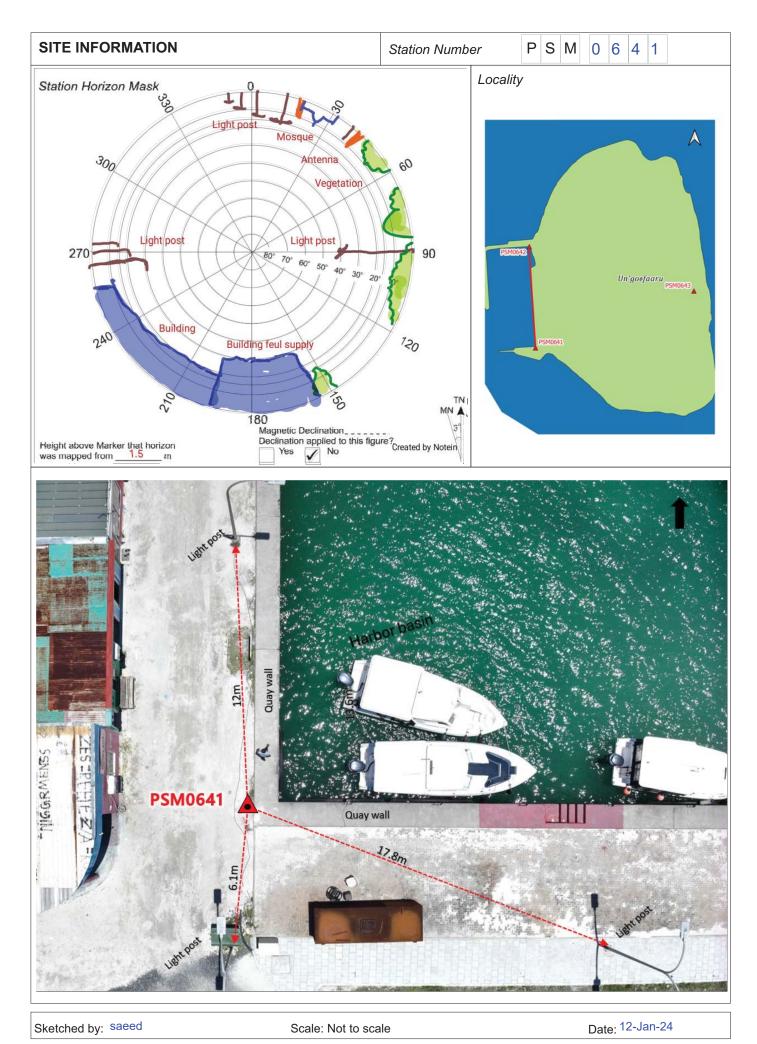

| CONTROL POINT DETAILS               | Station Number PSM0641 |  |
|-------------------------------------|------------------------|--|
| Coordinate Information              |                        |  |
| Geodetic                            | Grid                   |  |
| WGS 84                              | UTM Zone 43            |  |
| Lat: 5°39'59.26011"N                | E: 281561.029          |  |
| Long: 73°01'39.91280"E              | N: 626705.998          |  |
| Ellp Height: -94.830                | Orth Height: 1.313     |  |
| Island Name: R.Un'goofaaru( LD1175) | Date: 12-Jan-24        |  |

## Monument description & method of survey:

-Concrete cast in-situ (cast on-site) with 0.4m x 0.4m and 1m in length.

-concrete cast in-stitu (cast on-site) with 0.4m x 0.4m and 1m in length. -A 1m long wood form work with 0.4m x 0.4m was used as a casing for the concrete. -A 1.5m long stainless steel (s/s) rod was driven into the ground as the central point, marked with a punch. -The monument was labeled with a stainless steel plate stating the point identification. -The monument was finished to the ground level.

-GNSS static survey was conducted for post-processing to determine the 3D ordinates of the monument. -The vertical elevation related to MSL of the monument was corrected using tide prediction data. - PSM0642 is visible to PSM0641.

## General site condition & access:

- located at near south side of the quay wall corner

near fuelshed.
easily accessible.

#### Owner: Un'goofaaru council

Maldives Land and Survey Authority , MINISTRY OF HOUSING AND INFRASTRUCTURE, Ameenee Magu, Maafannu, Male', 20392, Maldives, Office (PABX): +(960) 3004300, Fax: +(960) 3004254, Email: <u>survey@housing.gov.mv</u>, Web: <u>www.surveyofmaldives.gov.mv</u>