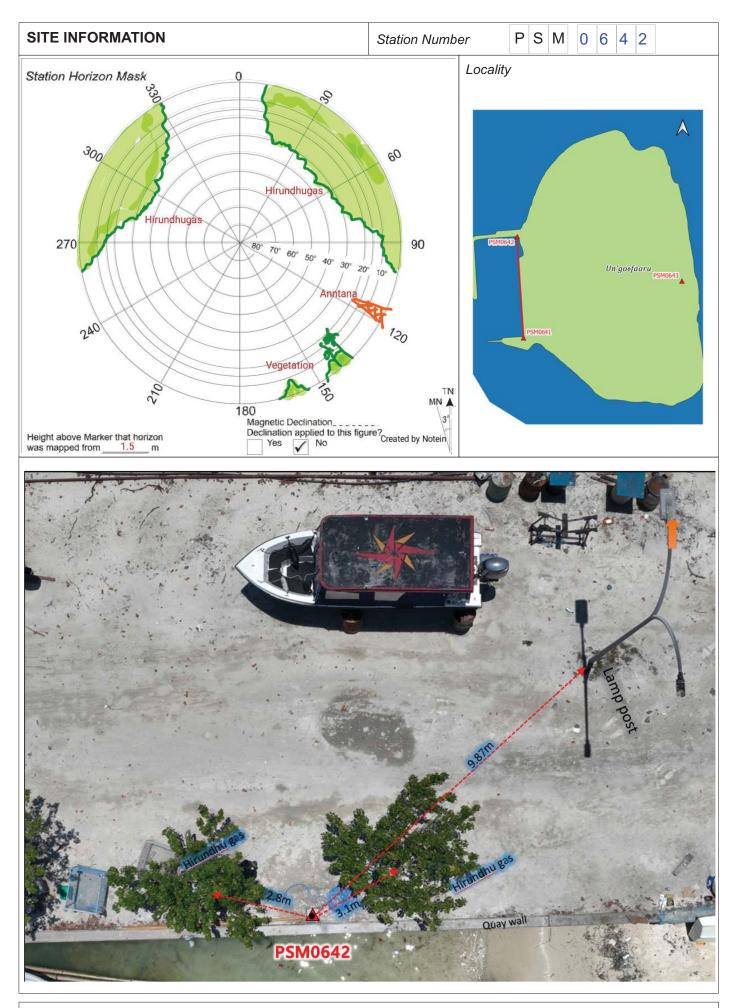

| CONTROL POINT DETAILS                | Station Number PSM0642 |  |
|--------------------------------------|------------------------|--|
| Coordinate Information               |                        |  |
| Geodetic                             | Grid                   |  |
| WGS 84                               | UTM Zone 43            |  |
| Lat: 5°40'09.06136"N                 | E: 281542.625          |  |
| Long: 73°01'39.28157"E               | N: 627007.195          |  |
| Ellp Height: -94.803                 | Orth Height: 1.341     |  |
| Island Name: R.Un'goofaaru( LD1175 ) | Date: 12-Jan-24        |  |

## Monument description & method of survey:

-Concrete cast in-situ (cast on-site) with 0.4m x 0.4m and 1m in length.

-A 1m long wood form work with 0.4m x 0.4m was used as a casing for the concrete. -A 1.5m long stainless steel (s/s) rod was driven into the ground as the central point, marked with a punch. -The monument was labeled with a stainless steel plate stating the point identification.

-The monument was finished 0.1m above ground level.

-GNSS static survey was conducted for post-processing to determine the 3D coordinates of the monument. -The vertical elevation related MSL was transferred from PSM0641 by GNSS static post processing. - PSM0642 is visible to PSM0641.

#### General site condition & access:

- located at North side of the harbour at boat beaching area. - easily accessible.