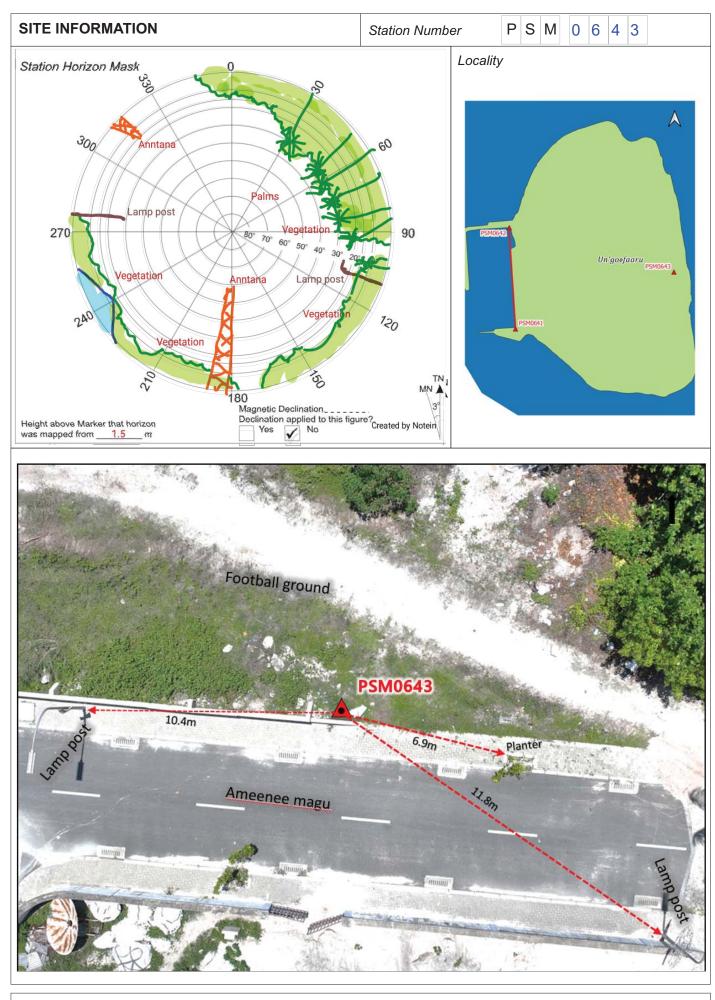

| CONTROL POINT DETAILS               | Station Number PSM0643 |  |
|-------------------------------------|------------------------|--|
| Coordinate Information              |                        |  |
| Geodetic                            | Grid                   |  |
| WGS 84                              | UTM Zone 43            |  |
| Lat: 5°40'04.85718"N                | E: 282032.953          |  |
| Long: 73°01'55.22721"E              | N: 626876.360          |  |
| Ellp Height: -94.522                | Orth Height: 1.635     |  |
| Island Name: R.Un'goofaaru( LD1175) | Date: 12-Jan-24        |  |

## General site condition & access:

- located inside boundary of football ground on Ameenee magu side near the beach. - easily accessible.