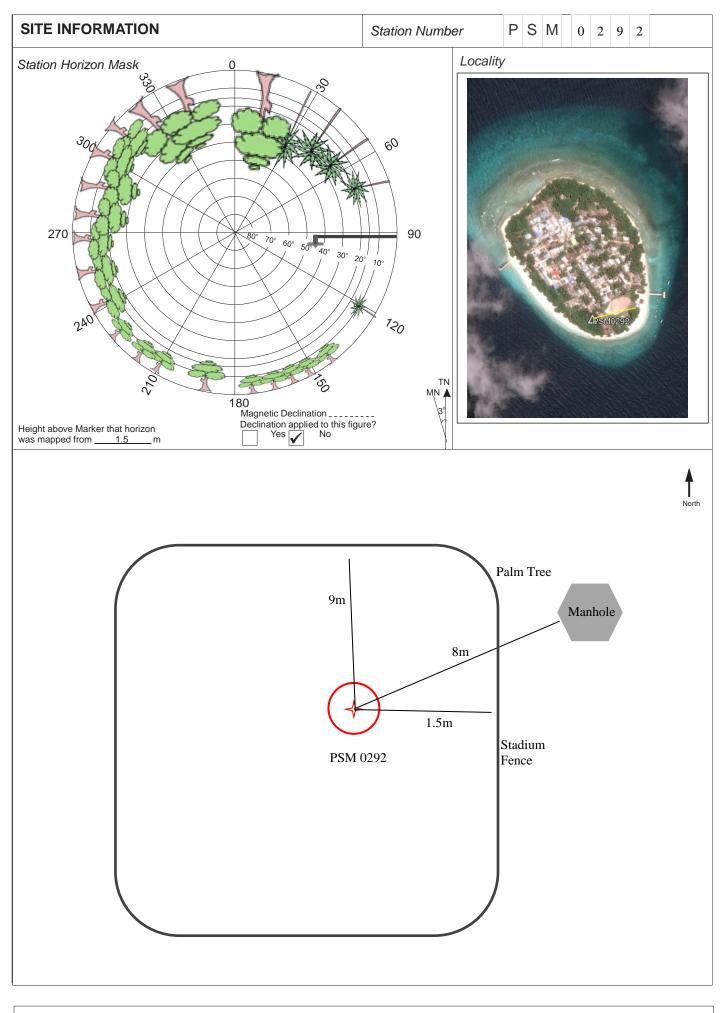

| CONTROL POINT DETAILS    | Station Number PSM 0292 |  |
|--------------------------|-------------------------|--|
| Coordinate Information   |                         |  |
| Geodetic                 | Grid                    |  |
| WGS 84                   | UTM Zone 43             |  |
| Lat: 5°57'57.43092"      | E: 322166.949           |  |
| Long: 73°23'36.21895"    | N: 653633.427           |  |
| Ellp Height: -92.6270    | Orth Height: 1.41       |  |
| Island Name: N.Henbadhoo | Date: 13/02/2020        |  |

Monument description & method of survey:

- Concrete casted in 1ft wooden box, length measuring 3ft buried below ground, 1m s/s rod driven into the concrete as the center mark. Monument labeled with s/s plate stating point ID.
- Below 500mm.
- GNSS static survey post processing.
- Vertical height relative to PSM0294

General site condition & access:

- Located towards south west of the island
- Easy access.

Owner: Ministry of National Planning and Infrastructure

Sketched by: Abdulla Shaif

Scale: Not to scale

Date: 13/02/2020