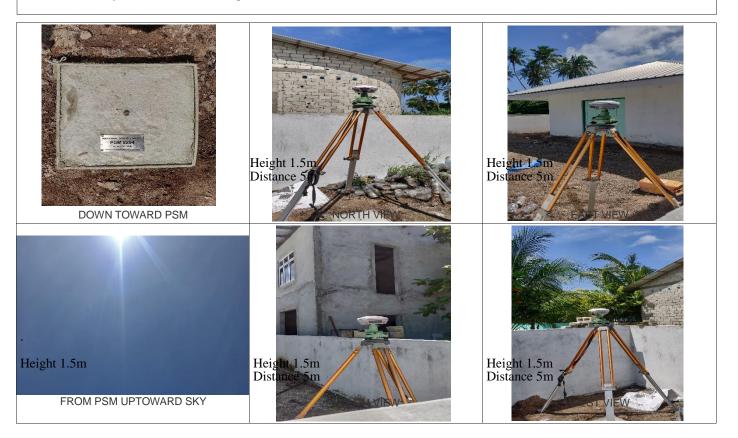

| CONTROL POINT DETAILS    | Station Number PSM 0294 |  |
|--------------------------|-------------------------|--|
| Coordinate Information   |                         |  |
| Geodetic                 | Grid                    |  |
| WGS 84                   | UTM Zone 43             |  |
| Lat: 73°23'32.77612"     | E: 322061.913           |  |
| Long: 5°58'06.90962"     | N: 659990.903           |  |
| Ellp Height: -92.627     | Orth Height: 1.177      |  |
| Island Name: N.Henbadhoo | Date: 13/02/2020        |  |

Monument description & method of survey:

- Concrete casted in 1ft wooden box, length measuring 3ft buried below ground, 1m s/s rod driven into the concrete as the center mark. Monument labeled with s/s plate stating point ID.
- Below 500mm.
- GNSS static survey post processing.
- Vertical control

General site condition & access:

- Located towards north of the island
- Easy access.

Owner: Ministry of National Planning and Infrastructure

Sketched by: Abdulla Shaif

Scale: Not to scale

Date: 13/02/2020