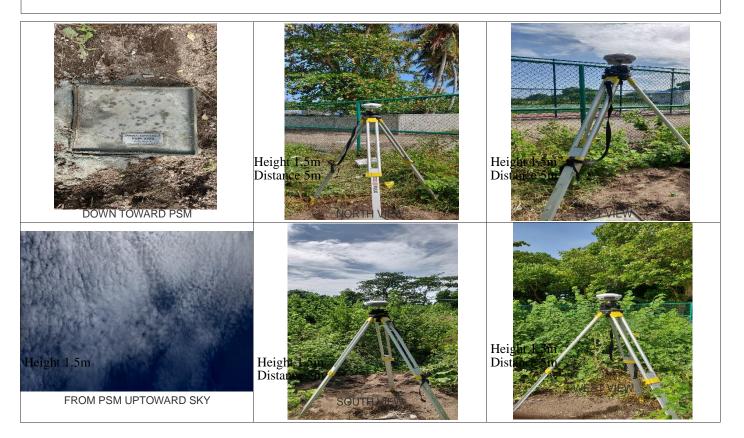

Monument description & method of survey:

- Concrete casted in 1ft wooden box, length measuring 3ft buried below ground, 1m s/s rod driven into the concrete as the center mark. Monument labeled with s/s plate stating point ID.
- Below 500mm.
- GNSS static survey post processing.
- Vertical height relative to PSM0294

General site condition & access:

- Located towards south west of the island
- Easy access.

Owner: Ministry of National Planning and Infrastructure

Sketched by: Abdulla Shaif

Scale: Not to scale

Date: 13/02/2020