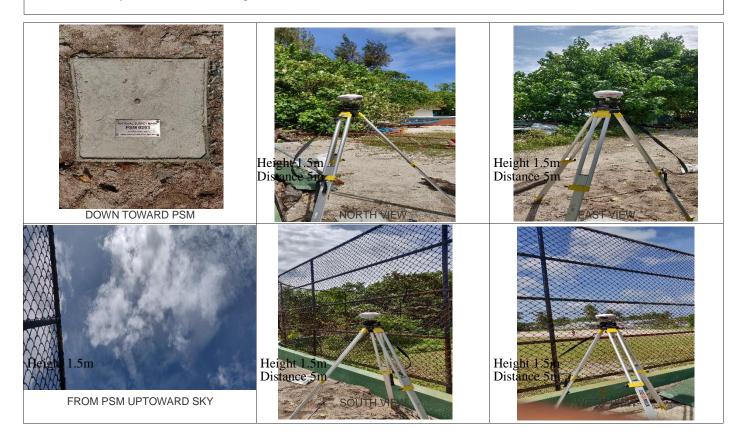

| CONTROL POINT DETAILS    | Station Number PSM 0293 |  |
|--------------------------|-------------------------|--|
| Coordinate Information   |                         |  |
| Geodetic                 | Grid                    |  |
| WGS 84                   | UTM Zone 43             |  |
| Lat: 73°23'40.24196"     | E: 322290.777           |  |
| Long: 5°57'58.54278"     | N: 653733.221           |  |
| Ellp Height: -92.2393    | Orth Height: 1.564      |  |
| Island Name: N.Henbadhoo | Date: 13/02/2020        |  |

Monument description & method of survey:

- Concrete casted in 1ft wooden box, length measuring 3ft buried below ground, 1m s/s rod driven into the concrete as the center mark. Monument labeled with s/s plate stating point ID.
- Below 500mm.
- GNSS static survey post processing.
- Vertical height relative to PSM0294

General site condition & access:

- Located towards south east of the island
- Easy access.

Owner: Ministry of National Planning and Infrastructure

Sketched by: Abdulla Shaif

Scale: Not to scale

Date: 13/02/2020