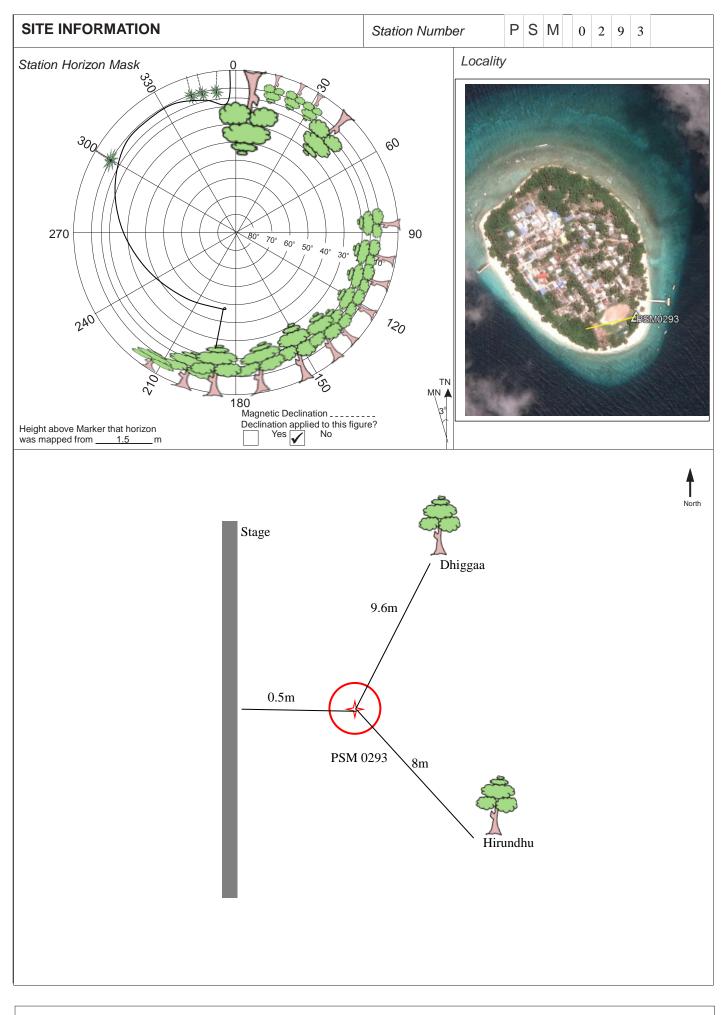

| CONTROL POINT DETAILS    | Station Number PSM 0293 |  |
|--------------------------|-------------------------|--|
| Coordinate Information   |                         |  |
| Geodetic                 | Grid                    |  |
| WGS 84                   | UTM Zone 43             |  |
| Lat: 73°23'40.24196"     | E: 322290.777           |  |
| Long: 5°57'58.54278"     | N: 653733.221           |  |
| Ellp Height: -92.2393    | Orth Height: 1.564      |  |
| Island Name: N.Henbadhoo | Date: 13/02/2020        |  |

Monument description & method of survey:

- Concrete casted in 1ft wooden box, length measuring 3ft buried below ground, 1m s/s rod driven into the concrete as the center mark. Monument labeled with s/s plate stating point ID.
- Below 500mm.
- GNSS static survey post processing.
- Vertical height relative to PSM0294

General site condition & access:

- Located towards south east of the island
- Easy access.

Owner: Ministry of National Planning and Infrastructure

Sketched by: Abdulla Shaif

Scale: Not to scale

Date: 13/02/2020