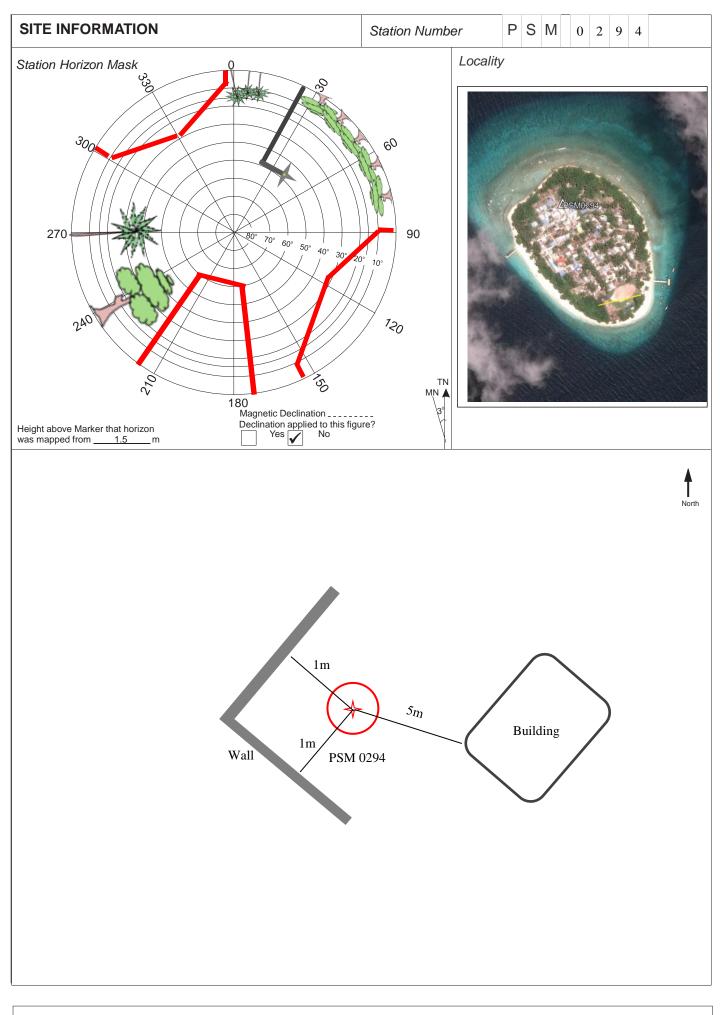

| CONTROL POINT DETAILS    | Station Number PSM 0294 |  |
|--------------------------|-------------------------|--|
| Coordinate Information   |                         |  |
| Geodetic                 | Grid                    |  |
| WGS 84                   | UTM Zone 43             |  |
| Lat: 73°23'32.77612"     | E: 322061.913           |  |
| Long: 5°58'06.90962"     | N: 659990.903           |  |
| Ellp Height: -92.627     | Orth Height: 1.177      |  |
| Island Name: N.Henbadhoo | Date: 13/02/2020        |  |

Monument description & method of survey:

- Concrete casted in 1ft wooden box, length measuring 3ft buried below ground, 1m s/s rod driven into the concrete as the center mark. Monument labeled with s/s plate stating point ID.
- Below 500mm.
- GNSS static survey post processing.
- Vertical control

General site condition & access:

- Located towards north of the island
- Easy access.

Owner: Ministry of National Planning and Infrastructure

Sketched by: Abdulla Shaif

Scale: Not to scale

Date: 13/02/2020