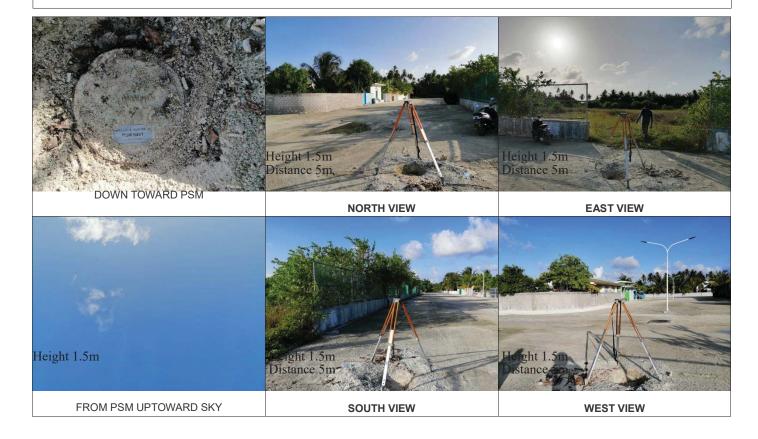

| CONTROL POINT DETAILS     | Station Number PSM 0421 |  |
|---------------------------|-------------------------|--|
| Coordinate Information    |                         |  |
| Geodetic                  | Grid                    |  |
| WGS 84                    | UTM Zone 43             |  |
| Lat: 2:46:42.25027N       | E 324988.692m           |  |
| Long: 73:25:32.07113E     | N: 307216.132m          |  |
| Ellp Height: -97.3430     | Orth Height: +0.799m    |  |
| Island Name: M.Kolhufushi | Date: 29 Apr 2021       |  |

## Monument description & method of survey:

- Established to Type A monument standard. Monument labeled with S/S plate fixed to concrete by four bolts stating point ID.
- 75mm below surface.
- GNSS static survey post processing.
- PSM elevation relative to the reduced elevation of PSM0419.

### General site condition & access:

- Located in front of the football stadium gate.
- Easy access.

Owner: M.Kolhufushi Island Council

Sketched by: Ali Mubeen Scale: Not to scale Date: 29/04/2021