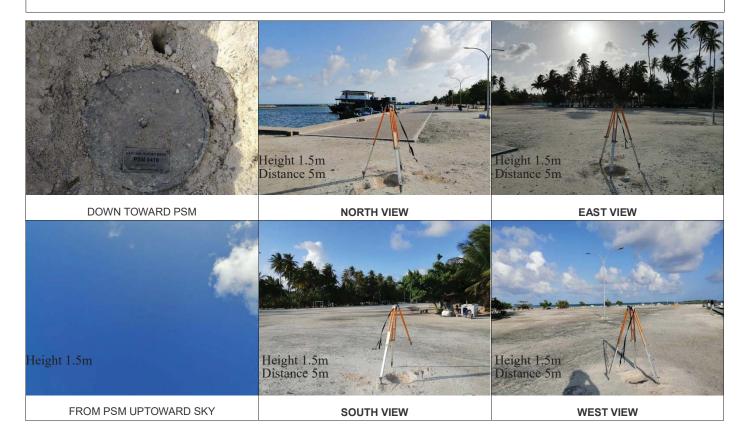

| CONTROL POINT DETAILS     | Station Number PSM 0419  |  |
|---------------------------|--------------------------|--|
| Coordinate Information    |                          |  |
| Geodetic                  | Grid                     |  |
| WGS 84                    | UTM Zone 43              |  |
| Lat: 2:46:45.95334N       | E 324793.521m            |  |
| Long: 73:25:25.74700E     | N: 307330.133m           |  |
| Ellp Height: -97.2372     | Orth Height: +0.905      |  |
| Island Name: M.Kolhufushi | <b>Date:</b> 29 Apr 2021 |  |

## Monument description & method of survey:

- Established to Type A monument standard. Monument labeled with S/S plate fixed to concrete by four bolts stating point ID.
- 75mm below surface.
- GNSS static survey post processing.
- Vertical control, PSM elevation reduced to MSL with reference to Tide data provided by Meteorology for Hulhule' tide station.

### General site condition & access:

- Located Northern corner of the harbor Q wall.
- Easy access.

Owner: M.Kolhufushi Island Council