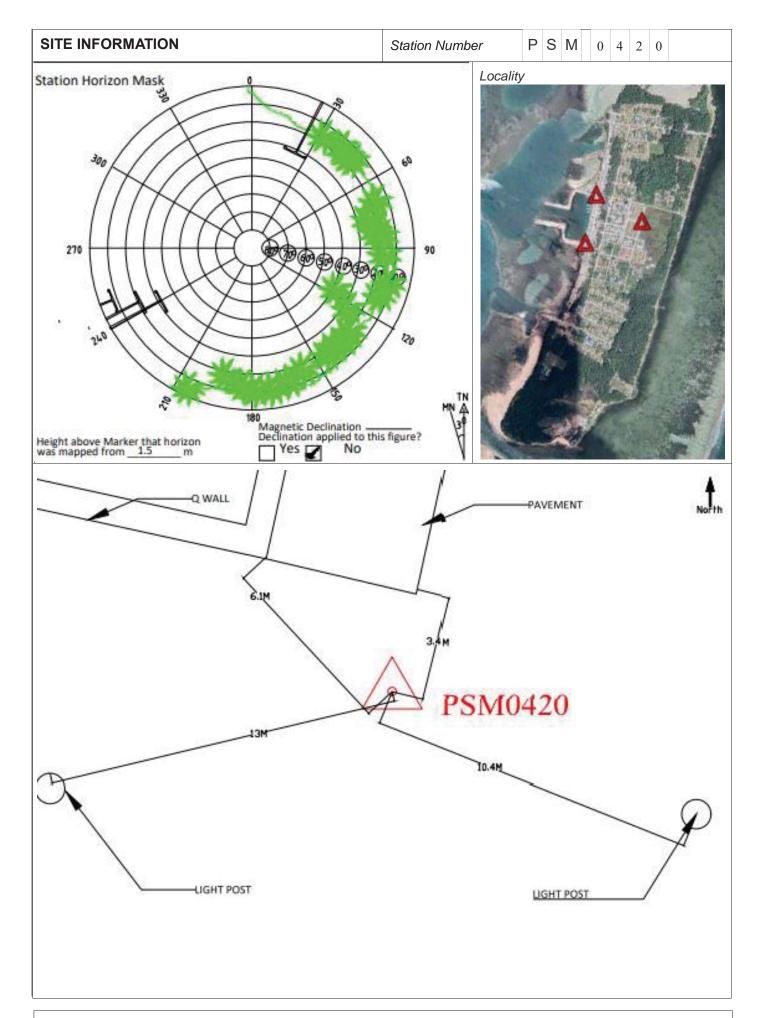

| CONTROL POINT DETAILS     | Station Number PSM 0420  |  |
|---------------------------|--------------------------|--|
| Coordinate Information    |                          |  |
| Geodetic                  | Grid                     |  |
| WGS 84                    | UTM Zone 43              |  |
| Lat: 2:46:39.27255N       | E 324748.481m            |  |
| Long: 73:25:24.29755E     | N: 307124.991m           |  |
| Ellp Height:-97.2149      | Orth Height: +0.927m     |  |
| Island Name: M.Kolhufushi | <b>Date:</b> 29 Apr 2021 |  |

## Monument description & method of survey:

- Established to Type A monument standard. Monument labeled with S/S plate fixed to concrete by four bolts stating point ID.
- 75mm below surface.
- GNSS static survey post processing.
- PSM elevation relative to the reduce elevation of PSM0419.

### General site condition & access:

- Located Southern corner of the harbor Quay wall.
- Easy access.

Owner: M.Kolhufushi Island Council

Sketched by: Ali Mubeen Scale: Not to scale Date: 29/04/2021