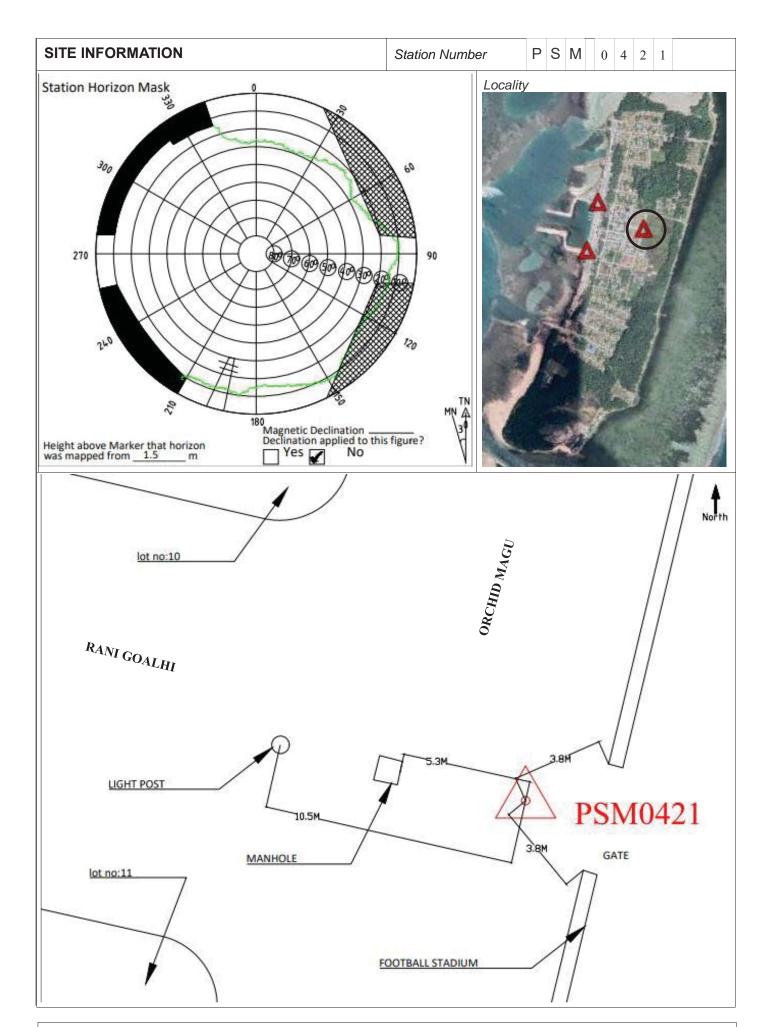

| CONTROL POINT DETAILS     | Station Number PSM 0421 |  |
|---------------------------|-------------------------|--|
| Coordinate Information    |                         |  |
| Geodetic                  | Grid                    |  |
| WGS 84                    | UTM Zone 43             |  |
| Lat: 2:46:42.25027N       | E 324988.692m           |  |
| Long: 73:25:32.07113E     | N: 307216.132m          |  |
| Ellp Height: -97.3430     | Orth Height: +0.799m    |  |
| Island Name: M.Kolhufushi | Date: 29 Apr 2021       |  |

## Monument description & method of survey:

- Established to Type A monument standard. Monument labeled with S/S plate fixed to concrete by four bolts stating point ID.
- 75mm below surface.
- GNSS static survey post processing.
- PSM elevation relative to the reduced elevation of PSM0419.

### General site condition & access:

- Located in front of the football stadium gate.
- Easy access.

Owner: M.Kolhufushi Island Council

Sketched by: Ali Mubeen Scale: Not to scale Date: 29/04/2021