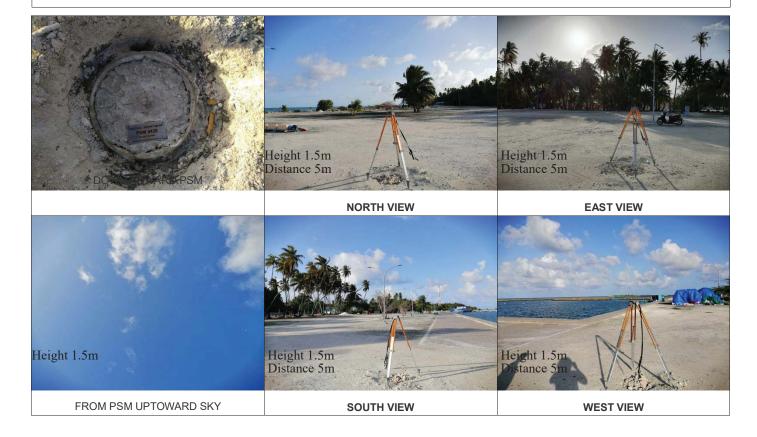

| CONTROL POINT DETAILS     | Station Number PSM 0420  |  |
|---------------------------|--------------------------|--|
| Coordinate Information    |                          |  |
| Geodetic                  | Grid                     |  |
| WGS 84                    | UTM Zone 43              |  |
| Lat: 2:46:39.27255N       | E 324748.481m            |  |
| Long: 73:25:24.29755E     | N: 307124.991m           |  |
| Ellp Height:-97.2149      | Orth Height: +0.927m     |  |
| Island Name: M.Kolhufushi | <b>Date:</b> 29 Apr 2021 |  |

## Monument description & method of survey:

- Established to Type A monument standard. Monument labeled with S/S plate fixed to concrete by four bolts stating point ID.
- 75mm below surface.
- GNSS static survey post processing.
- PSM elevation relative to the reduce elevation of PSM0419.

### General site condition & access:

- Located Southern corner of the harbor Quay wall.
- Easy access.

Owner: M.Kolhufushi Island Council

Sketched by: Ali Mubeen Scale: Not to scale Date: 29/04/2021