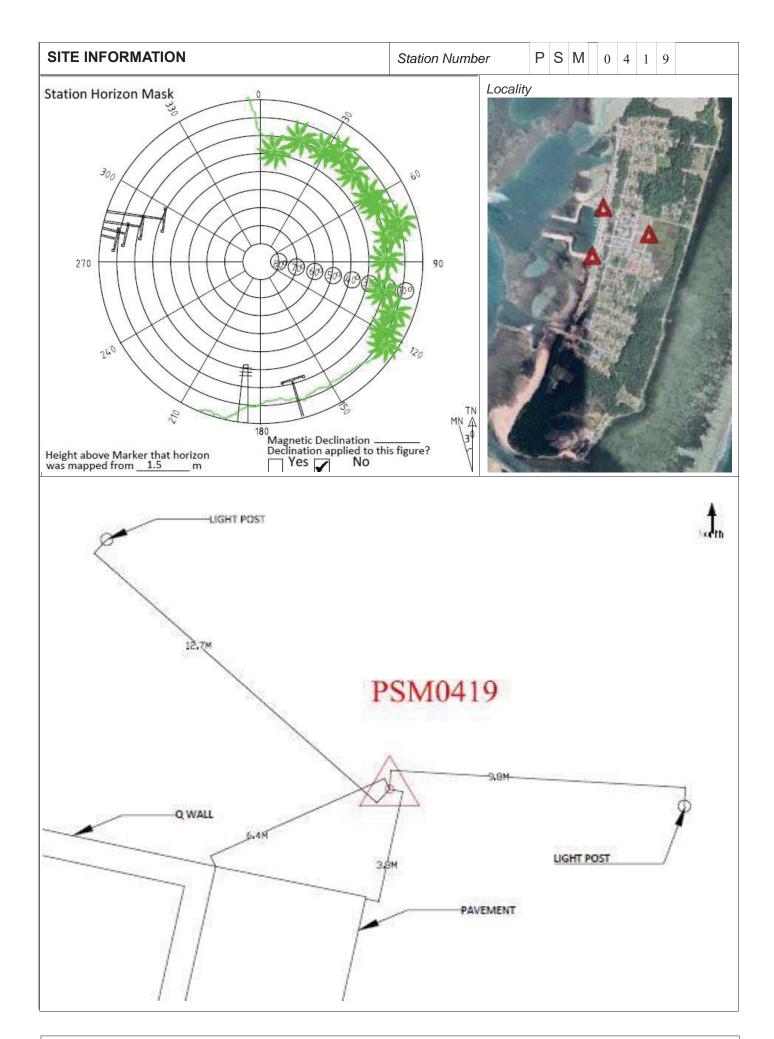

| CONTROL POINT DETAILS     | Station Number PSM 0419  |  |
|---------------------------|--------------------------|--|
| Coordinate Information    |                          |  |
| Geodetic                  | Grid                     |  |
| WGS 84                    | UTM Zone 43              |  |
| Lat: 2:46:45.95334N       | E 324793.521m            |  |
| Long: 73:25:25.74700E     | N: 307330.133m           |  |
| Ellp Height: -97.2372     | Orth Height: +0.905      |  |
| Island Name: M.Kolhufushi | <b>Date:</b> 29 Apr 2021 |  |

## Monument description & method of survey:

- Established to Type A monument standard. Monument labeled with S/S plate fixed to concrete by four bolts stating point ID.
- 75mm below surface.
- GNSS static survey post processing.
- Vertical control, PSM elevation reduced to MSL with reference to Tide data provided by Meteorology for Hulhule' tide station.

### General site condition & access:

- Located Northern corner of the harbor Q wall.
- Easy access.

Owner: M.Kolhufushi Island Council