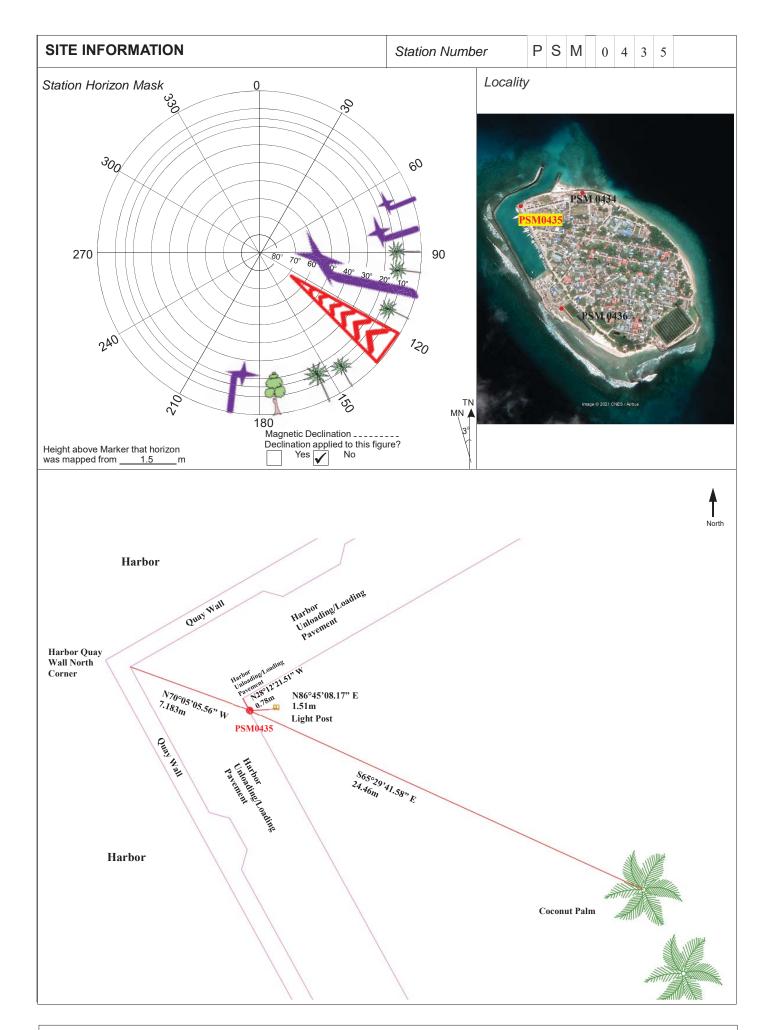

| CONTROL POINT DETAILS     | Station Number PSM 0435 |  |
|---------------------------|-------------------------|--|
| Coordinate Information    |                         |  |
| Geodetic                  | Grid                    |  |
| WGS 84                    | UTM Zone 43             |  |
| Long: 73:27:39.52461E     | E: 329462.2932m         |  |
| Lat: 5:20:08.79583N       | N: 589993.0843m         |  |
| Ellp Height: -100.9644    | Orth Height: +1.2649m   |  |
| Island Name: Lh.Kurendhoo | Date: 13/07/2021        |  |

#### General site condition & access:

- Located towards north west of the island, near the north corner of the harbor quay wall, adjacent to the north corner of the harbor pavement.
- Easy access.

Owner: Lh.Kurendhoo Council