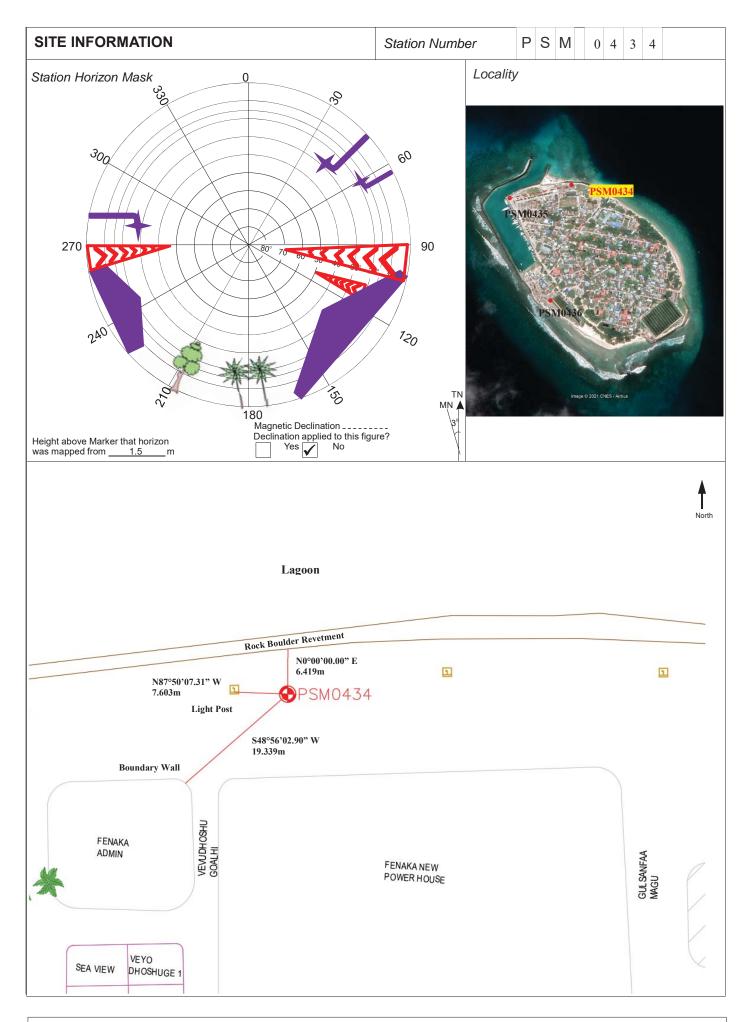

| CONTROL POINT DETAILS     | Station Number PSM 0434 |  |
|---------------------------|-------------------------|--|
| Coordinate Information    |                         |  |
| Geodetic                  | Grid                    |  |
| WGS 84                    | UTM Zone 43             |  |
| Long: 73:27:45.42073E     | E: 329643.9345m         |  |
| Lat: 5:20:10.27809N       | N: 590038.1606m         |  |
| Ellp Height: -100.6752    | Orth Height: +1.5541m   |  |
| Island Name: Lh.Kurendhoo | Date: 13/07/2021        |  |

#### General site condition & access:

- Located towards north of the island, near the northside shore revetment, north west of FENAKA admin building, in front of FENAKA new power house.
- Easy access.

Owner: Lh.Kurendhoo Council