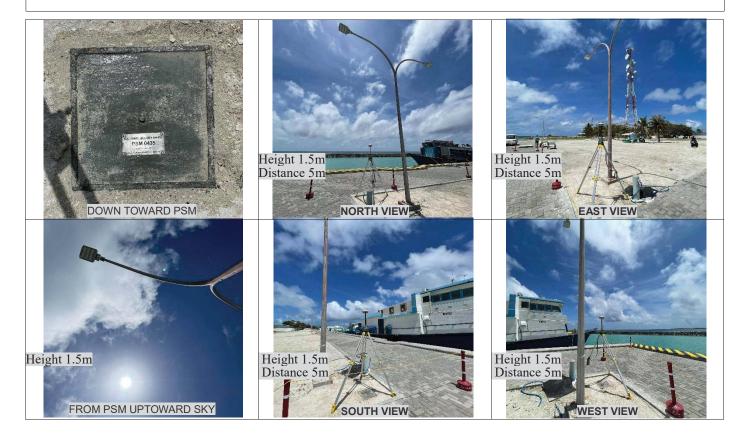

### Monument description & method of survey:

- Concrete casted in 300mm wooden box, length measuring 1000mm buried below ground, 1m s/s rod driven into the concrete as the center mark. Monument labeled with s/s plate stating point ID.
- Below 100mm.
- GNSS static survey post processing.
- PSM elevation relative to the reduced elevation of PSM0434

#### General site condition & access:

- Located towards north west of the island, near the north corner of the harbor quay wall, adjacent to the north corner of the harbor pavement.
- Easy access.

Owner: Lh.Kurendhoo Council