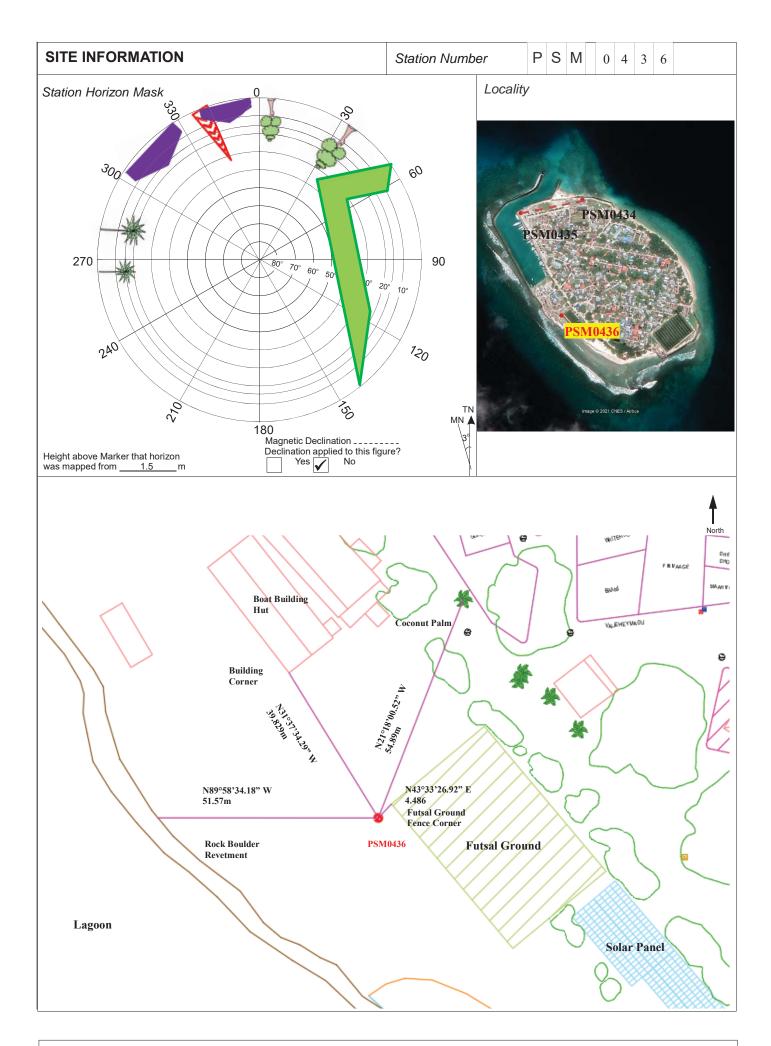

| CONTROL POINT DETAILS     | Station Number PSM 0436 |  |
|---------------------------|-------------------------|--|
| Coordinate Information    |                         |  |
| Geodetic                  | Grid                    |  |
| WGS 84                    | UTM Zone 43             |  |
| Long: 73:27:44.50658E     | E: 329614.8182m         |  |
| Lat: 5:19:57.60061N       | N: 589648.8243m         |  |
| Ellp Height: -101.1098    | Orth Height: +1.1195m   |  |
| Island Name: Lh.Kurendhoo | Date: 13/07/2021        |  |

### Monument description & method of survey:

- Concrete casted in 300mm wooden box, length measuring 1000mm buried below ground, 1m s/s rod driven into the concrete as the center mark. Monument labeled with s/s plate stating point ID.
- Below 100mm.
- GNSS static survey post processing.
- PSM elevation relative to the reduced elevation of PSM0434

#### General site condition & access:

- Located towards south west of the island, south western shoreline, behind the futsal ground.
- Easy access.

Owner: Lh.kurendhoo council.

Sketched by: Abdulla Shaif Scale: Not to scale Date: 13/07/2021