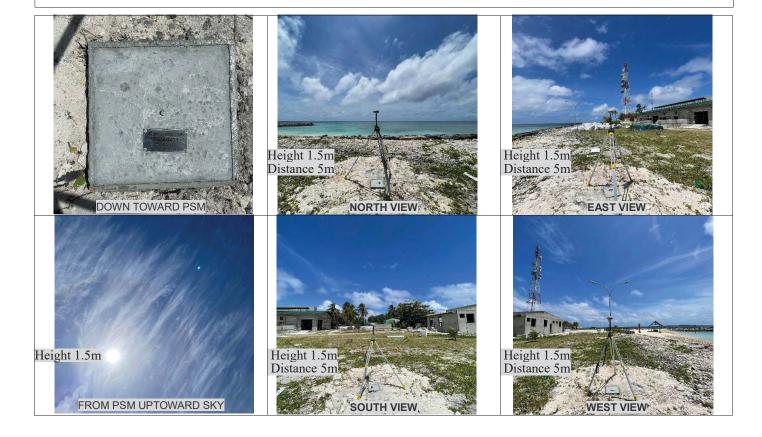

### Monument description & method of survey:

- Concrete casted in 300mm wooden box, length measuring 1000mm buried below ground, 1m s/s rod driven into the concrete as the center mark. Monument labeled with s/s plate stating point ID.
- Below 100mm.
- GNSS static survey post processing.
- Vertical control, PSM elevation reduced with reference to MSL with reference to tide prediction data of Hulhule' Tide station.

#### General site condition & access:

- Located towards north of the island, near the northside shore revetment, north west of FENAKA admin building, in front of FENAKA new power house.
- Easy access.

Owner: Lh.Kurendhoo Council