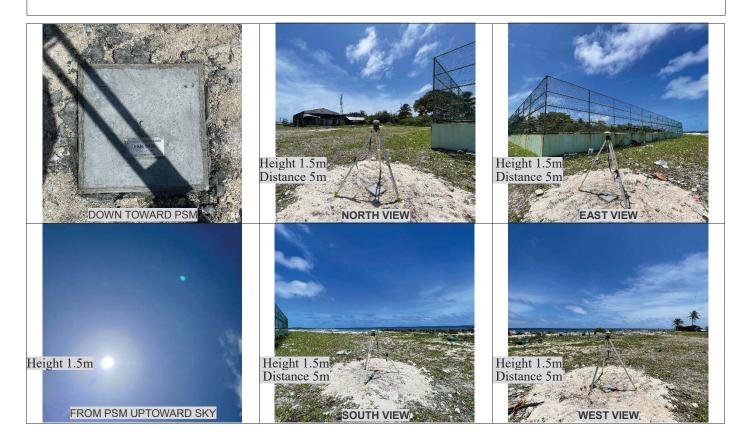

| CONTROL POINT DETAILS     | Station Number PSM 0436 |  |
|---------------------------|-------------------------|--|
| Coordinate Information    |                         |  |
| Geodetic                  | Grid                    |  |
| WGS 84                    | UTM Zone 43             |  |
| Long: 73:27:44.50658E     | E: 329614.8182m         |  |
| Lat: 5:19:57.60061N       | N: 589648.8243m         |  |
| Ellp Height: -101.1098    | Orth Height: +1.1195m   |  |
| Island Name: Lh.Kurendhoo | Date: 13/07/2021        |  |

### Monument description & method of survey:

- Concrete casted in 300mm wooden box, length measuring 1000mm buried below ground, 1m s/s rod driven into the concrete as the center mark. Monument labeled with s/s plate stating point ID.
- Below 100mm.
- GNSS static survey post processing.
- PSM elevation relative to the reduced elevation of PSM0434

#### General site condition & access:

- Located towards south west of the island, south western shoreline, behind the futsal ground.
- Easy access.

Owner: Lh.kurendhoo council.

Sketched by: Abdulla Shaif Scale: Not to scale Date: 13/07/2021