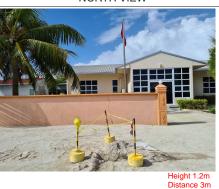

#### General site condition & access:

- -Inside Football ground, near school,
- Easily accessible.

Owner: HDh. Vaikaradhoo Council

**DOWN TOWARD PSM** 

**NORTH VIEW** 

**EAST VIEW** 

FROM PSM UPTOWARD SKY

SOUTH VIEW

Distance 3m

WEST VIEW

Sketched by: Hussein Scale: Not to scale Date: 2021-07-16