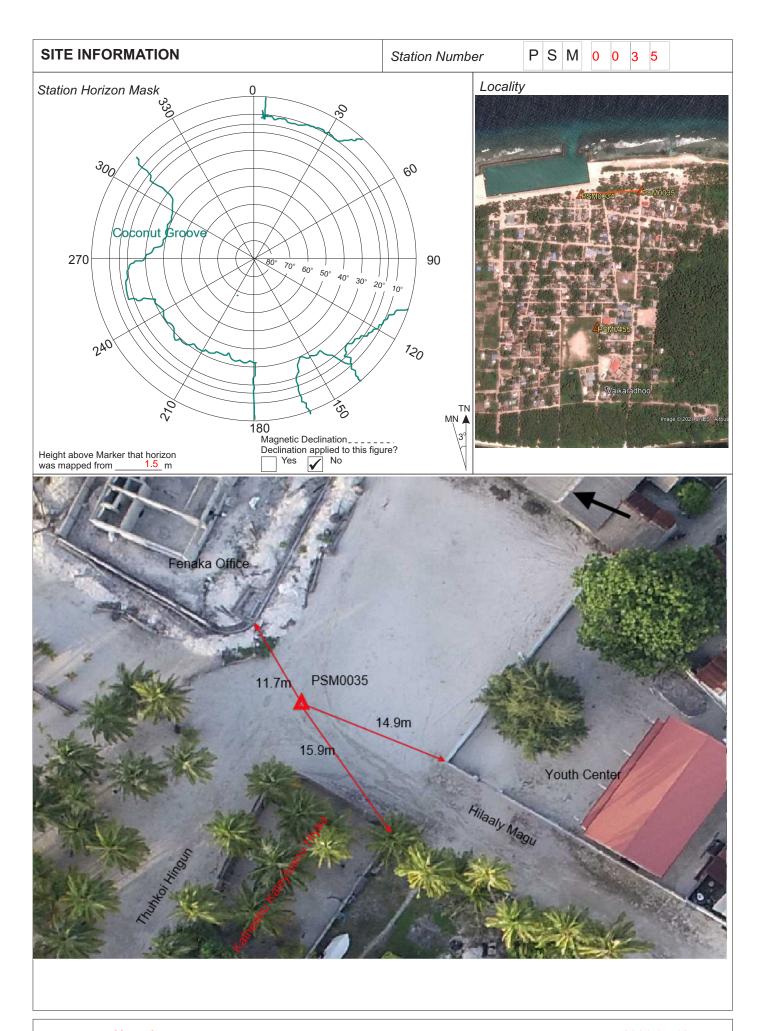

| Station Number PSM0035 |  |  |
|------------------------|--|--|
| Coordinate Information |  |  |
| Grid                   |  |  |
| UTM Zone 43            |  |  |
| E: 273706.664m         |  |  |
| N: <b>724740.260</b> m |  |  |
| Orth Height: 1.529m    |  |  |
|                        |  |  |

Island Name: HDh. Vaikaradhoo (LD0406) Date: 2021-07-16

### Monument description & method of survey:

Concrete casted in situ to a diameter 0.3m pvc pipe,1m in length, 1.5m s/s rod driven to ground as the centre with center mark punched.

Monument labelled with s/s plate stating the point ID.

- Monument type A.
- Below ground level (150mm).
- Static Survey 3D control by GNSS post processing.
- Vertical datum MSL, Vertical level transferred from PSM0034.
- -PSM0035 is visible to PSM0034,

### General site condition & access:

- -Junction between Hilaalee Magu and Thuhkoi Hingun.
- Easily accessible.

Owner: HDh. Vaikaradhoo Council

DOWN TOWARD PSM

Height 1.2m **NORTH VIEW** 

**EAST VIEW** 

FROM PSM UPTOWARD SKY