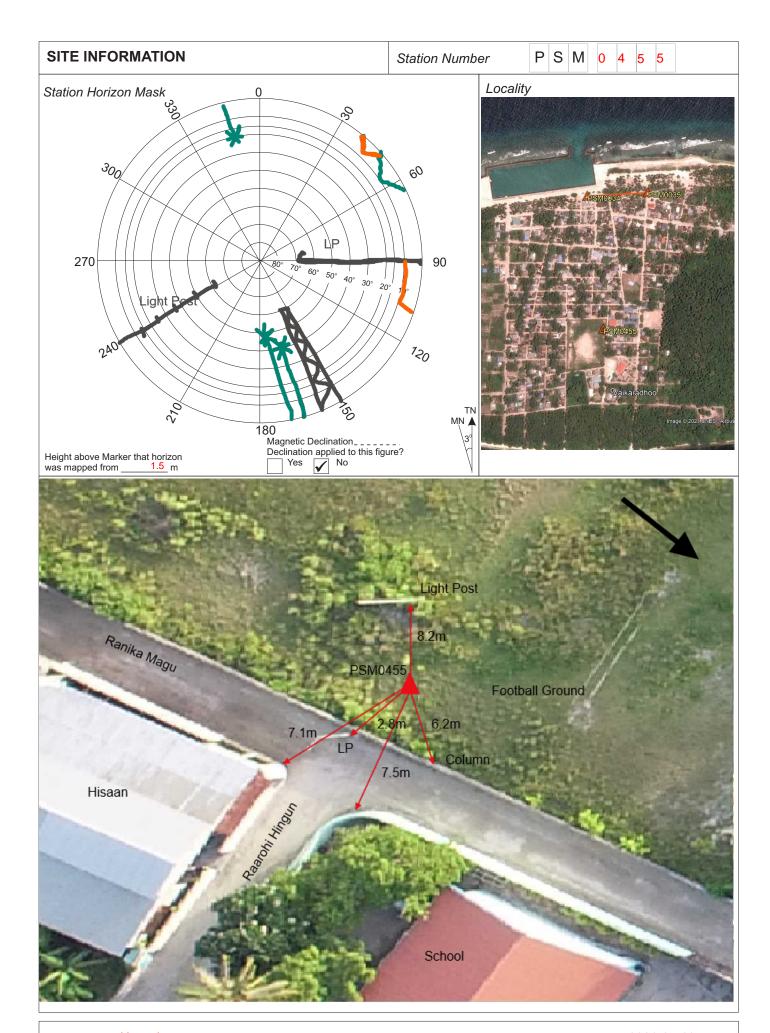

| CONTROL POINT DETAILS  | Station Number PSM0455 |  |
|------------------------|------------------------|--|
| Coordinate Information |                        |  |
| Geodetic               | Grid                   |  |
| WGS 84                 | UTM Zone 43            |  |
| Lat:                   | E: 273601.077m         |  |
| Long:                  | N: <b>724379.397</b> m |  |
| Ellp Height:           | Orth Height: 1.365m    |  |
|                        |                        |  |

Date: 2021-07-16

Monument description & method of survey:

Island Name: HDh. Vaikaradhoo (LD0406)

Concrete casted in situ to a diameter 0.3m pvc pipe,1m in length, 1.5m s/s rod driven to ground as the centre with center mark punched.

Monument labelled with s/s plate stating the point ID.

- Monument type A.
- Below ground level (150mm).
- Static Survey 3D control by GNSS post processing.
- Vertical datum MSL, Vertical level transferred from PSM0034.

#### General site condition & access:

- -Inside Football ground, near school,
- Easily accessible.

Owner: HDh. Vaikaradhoo Council

**DOWN TOWARD PSM** 

**NORTH VIEW** 

**EAST VIEW** 

FROM PSM UPTOWARD SKY

SOUTH VIEW

Distance 3m

WEST VIEW

Sketched by: Hussein Scale: Not to scale Date: 2021-07-16