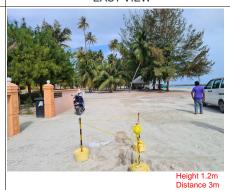

### General site condition & access:

- -Junction between Hilaalee Magu and Thuhkoi Hingun.
- Easily accessible.

Owner: HDh. Vaikaradhoo Council

DOWN TOWARD PSM

Height 1.2m **NORTH VIEW** 

**EAST VIEW** 

FROM PSM UPTOWARD SKY

SOUTH VIEW

Height 1.2m Distance 4m

WEST VIEW