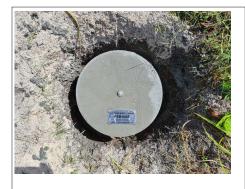

### Monument description & method of survey:

Concrete casted in situ to a diameter 0.3m pvc pipe,1m in length, 1.5m s/s rod driven to ground as the centre with center mark punched.

Monument labelled with s/s plate stating the point ID.

- Monument type A.
- Below ground level (150mm).
- Static Survey 3D control by GNSS post processing.
- Vertical datum MSL, Vertical level transferred from PSM0034.
- -PSM0035 is visible to PSM0034,