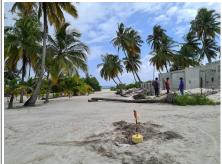

### Monument description & method of survey:

Island Name: HDh. Vaikaradhoo (LD0406)

Concrete casted in situ to a diameter 0.3m pvc pipe,1m in length, 1.5m s/s rod driven to ground as the centre with center mark punched.

Monument labelled with s/s plate stating the point ID.

- Monument type A.
- Below ground level (150mm).
- Static Survey 3D control by GNSS post processing. Vertical datum MSL, Vertical established by MLSA.
- -PSM0034 is visible to PSM0035,

### General site condition & access:

- -In front of council office on Thuhkoi Hingun.
- Easily accessible.

Owner: HDh. Vaikaradhoo Council

FROM PSM UPTOWARD SKY

**NORTH VIEW** 

SOUTH VIEW

**EAST VIEW** 

WEST VIEW