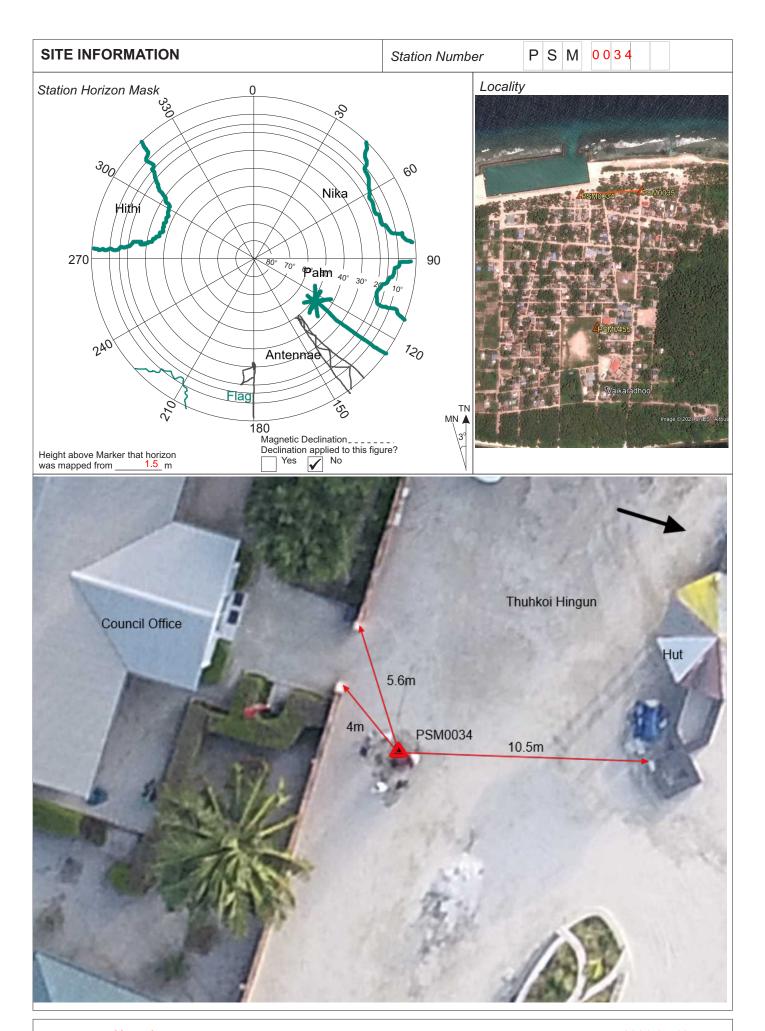

### Monument description & method of survey:

Island Name: HDh. Vaikaradhoo (LD0406)

Concrete casted in situ to a diameter 0.3m pvc pipe,1m in length, 1.5m s/s rod driven to ground as the centre with center mark punched.

Monument labelled with s/s plate stating the point ID.

- Monument type A.
- Below ground level (150mm).
- Static Survey 3D control by GNSS post processing. Vertical datum MSL, Vertical established by MLSA.
- -PSM0034 is visible to PSM0035,

### General site condition & access:

- -In front of council office on Thuhkoi Hingun.
- Easily accessible.

Owner: HDh. Vaikaradhoo Council

FROM PSM UPTOWARD SKY

**NORTH VIEW** 

SOUTH VIEW

**EAST VIEW** 

WEST VIEW