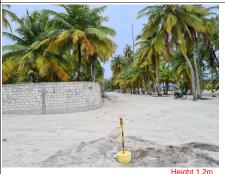

### General site condition & access:

- -Junction between Hilaalee Magu and Thuhkoi Hingun.
- Easily accessible.

Owner: HDh. Vaikaradhoo Council

DOWN TOWARD PSM

Height 1.2m **NORTH VIEW** 

**EAST VIEW** 

FROM PSM UPTOWARD SKY

SOUTH VIEW

Height 1.2m Distance 4m

WEST VIEW