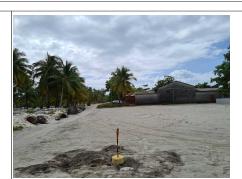

### Monument description & method of survey:

Concrete casted in situ to a diameter 0.3m pvc pipe,1m in length, 1.5m s/s rod driven to ground as the centre with center mark punched.

Monument labelled with s/s plate stating the point ID.

- Monument type A.
- Below ground level (150mm).
- Static Survey 3D control by GNSS post processing.
- Vertical datum MSL, Vertical level transferred from PSM0034.
- -PSM0035 is visible to PSM0034,

### General site condition & access:

- -Junction between Hilaalee Magu and Thuhkoi Hingun.
- Easily accessible.

Owner: HDh. Vaikaradhoo Council

DOWN TOWARD PSM

Height 1.2m **NORTH VIEW** 

**EAST VIEW** 

FROM PSM UPTOWARD SKY