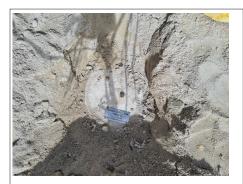

### Monument description & method of survey:

Island Name: HDh. Vaikaradhoo (LD0406)

Concrete casted in situ to a diameter 0.3m pvc pipe,1m in length, 1.5m s/s rod driven to ground as the centre with center mark punched.

Monument labelled with s/s plate stating the point ID.

- Monument type A.
- Below ground level (150mm).
- Static Survey 3D control by GNSS post processing. Vertical datum MSL, Vertical established by MLSA.
- -PSM0034 is visible to PSM0035,