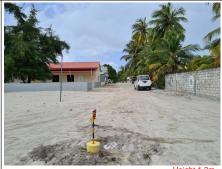

Date: 2021-07-16

Monument description & method of survey:

Island Name: HDh. Vaikaradhoo (LD0406)

Concrete casted in situ to a diameter 0.3m pvc pipe,1m in length, 1.5m s/s rod driven to ground as the centre with center mark punched.

Monument labelled with s/s plate stating the point ID.

- Monument type A.
- Below ground level (150mm).
- Static Survey 3D control by GNSS post processing.
- Vertical datum MSL, Vertical level transferred from PSM0034.

#### General site condition & access:

- -Inside Football ground, near school,
- Easily accessible.

Owner: HDh. Vaikaradhoo Council

**DOWN TOWARD PSM** 

**NORTH VIEW** 

**EAST VIEW** 

FROM PSM UPTOWARD SKY

SOUTH VIEW