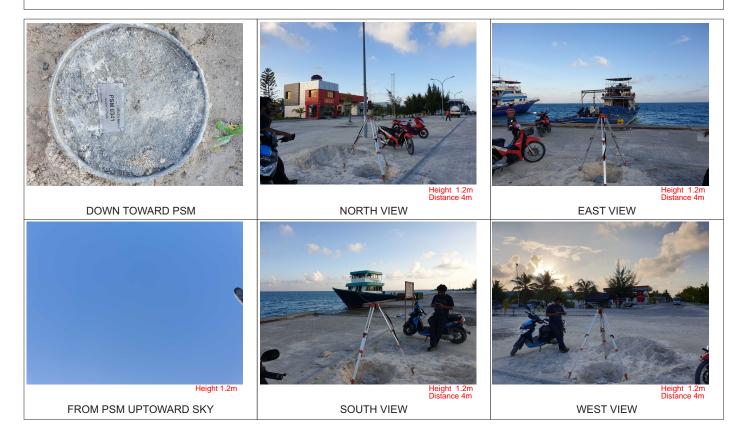

Monument description & method of survey:

Concrete casted in situ to a diameter 0.3m pvc pipe,1m in length, 1.5m s/s rod driven to ground as the centre with a punched mark.

Monumeent labelled with s/s plate stating the point ID.

- Monument type A.
- Above ground level (75mm).

- Static Survey 3D control by GNSS post processing. - Vertical datum (MSL) corrected to predicted tide table (S.Gan) using static survey's water level (point no. 200) refer to Control survey report for more info

General site condition & access:

- located at habour area at the end of Dhannaamagu

- easy to access