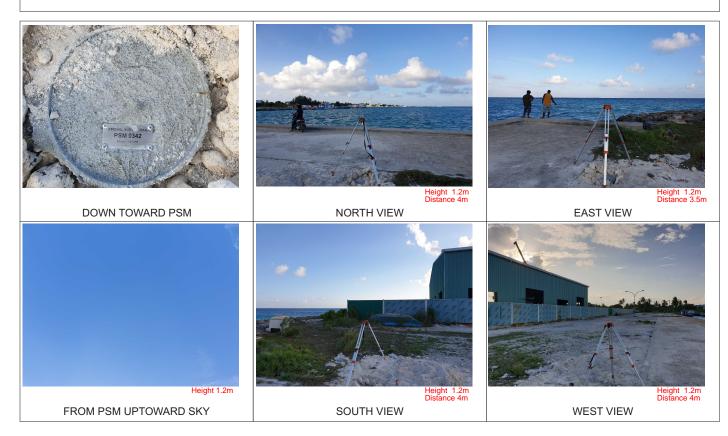

| CONTROL POINT DETAILS                | Station Number PSM0342 |
|--------------------------------------|------------------------|
| Coordinate Information               |                        |
| Geodetic                             | Grid                   |
| WGS 84                               | UTM Zone 43            |
| Lat:                                 | E: 277379.702m         |
| Long:                                | N: 58005.106m          |
| Ellp Height:                         | Orth Height: 0.807m    |
| Island Name: G.Dh.Thinadhoo (LD0717) | Date: 27-12-2019       |

Monument description & method of survey:

Concrete casted in situ to a diameter 0.3m pvc pipe,1m in length, 1.5m s/s rod driven to ground as the centre with a punched mark.

Monumeent labelled with s/s plate stating the point ID.

- Monument type A.

- Below ground level (100mm).

- Static Survey 3D control by GNSS post processing. - Vertical datum (MSL) corrected to predicted tide table (S.Gan) using static survey's water level (point no. 200) refer to Control survey report for more info

General site condition & access:

- located at habour area

- easy to access