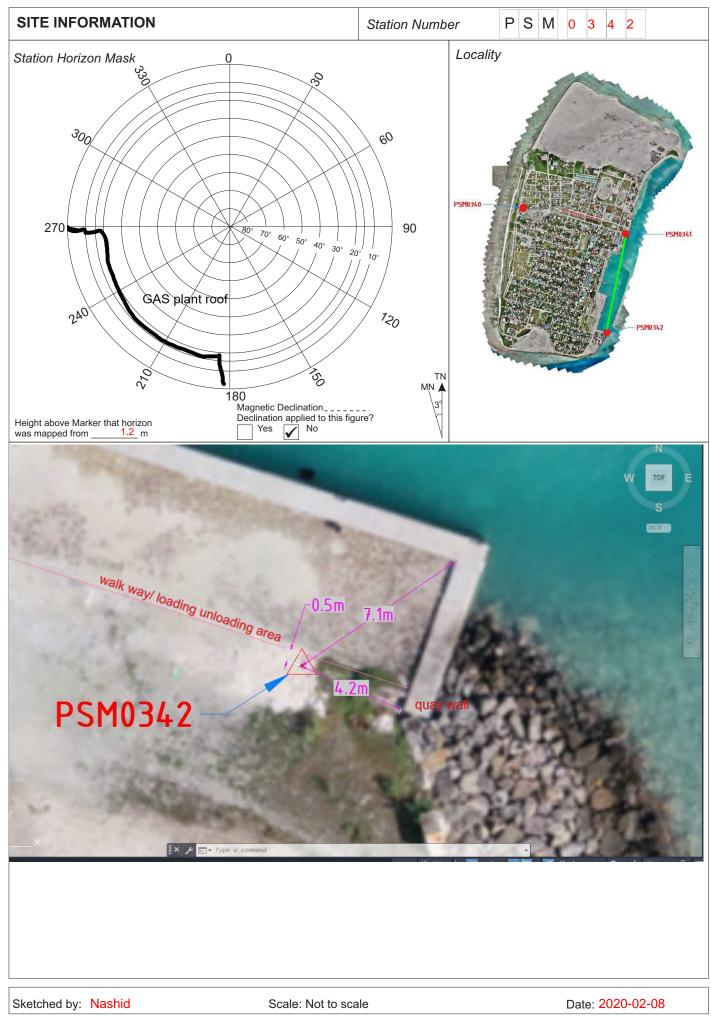

| CONTROL POINT DETAILS                | Station Number PSM0342 |
|--------------------------------------|------------------------|
| Coordinate Information               |                        |
| Geodetic                             | Grid                   |
| WGS 84                               | UTM Zone 43            |
| Lat:                                 | E: 277379.702m         |
| Long:                                | N: 58005.106m          |
| Ellp Height:                         | Orth Height: 0.807m    |
| Island Name: G.Dh.Thinadhoo (LD0717) | Date: 27-12-2019       |

General site condition & access:

- located at habour area

- easy to access

## Owner: G.Dh. Thinadhoo council

Maldives Land and Survey Authority , MINISTRY OF HOUSING AND INFRASTRUCTURE, Ameenee Magu, Maafannu, Male', 20392, Maldives, Office (PABX): +(960) 3004300, Fax: +(960) 3004254, Email: <u>survey@housing.gov.mv</u>, Web: <u>www.surveyofmaldives.gov.mv</u>