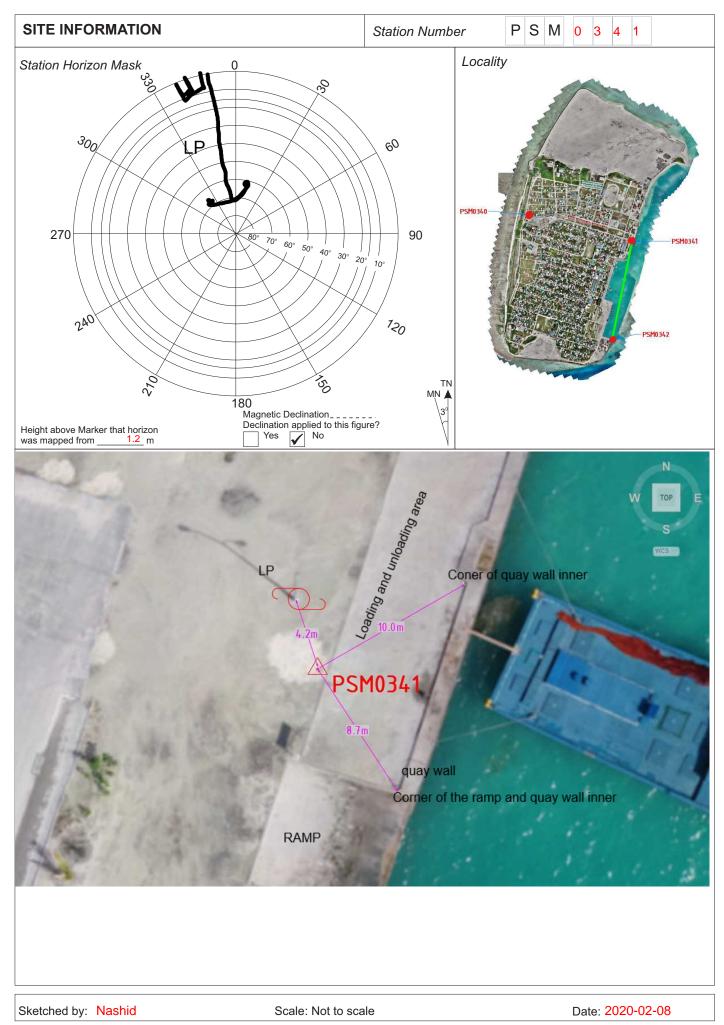

| CONTROL POINT DETAILS                | Station Number PSM0341 |
|--------------------------------------|------------------------|
| Coordinate Information               |                        |
| Geodetic                             | Grid                   |
| WGS 84                               | UTM Zone 43            |
| Lat:                                 | E: 277540.540m         |
| Long:                                | N: 58786.347m          |
| Ellp Height:                         | Orth Height: 0.786m    |
| Island Name: G.Dh.Thinadhoo (LD0717) | Date: 27-12-2019       |

Monument description & method of survey:

Concrete casted in situ to a diameter 0.3m pvc pipe,1m in length, 1.5m s/s rod driven to ground as the centre with a punched mark.

Monumeent labelled with s/s plate stating the point ID.

- Monument type A.
- Above ground level (75mm).

- Static Survey 3D control by GNSS post processing. - Vertical datum (MSL) corrected to predicted tide table (S.Gan) using static survey's water level (point no. 200) refer to Control survey report for more info

General site condition & access:

- located at habour area at the end of Dhannaamagu

- easy to access