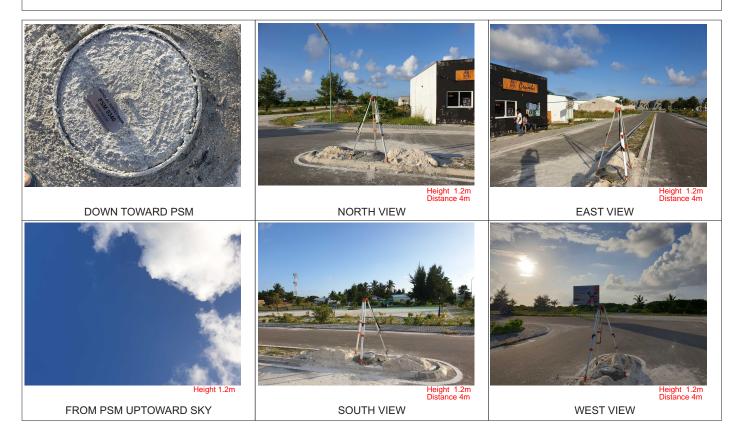

Monument description & method of survey:

Concrete casted in situ to a diameter 0.3m pvc pipe,1m in length, 1.5m s/s rod driven to ground as the centre with a punched mark.

Monumeent labelled with s/s plate stating the point ID.

- Monument type A.
- Above ground level (75mm).

- Static Survey 3D control by GNSS post processing. - Vertical datum (MSL) corrected to predicted tide table (S.Gan) using static survey's water level (point no. 200) refer to Control survey report for more info

General site condition & access:

- located inside road divider planting area at the end of gadhahamaidhimagu

- easy to access