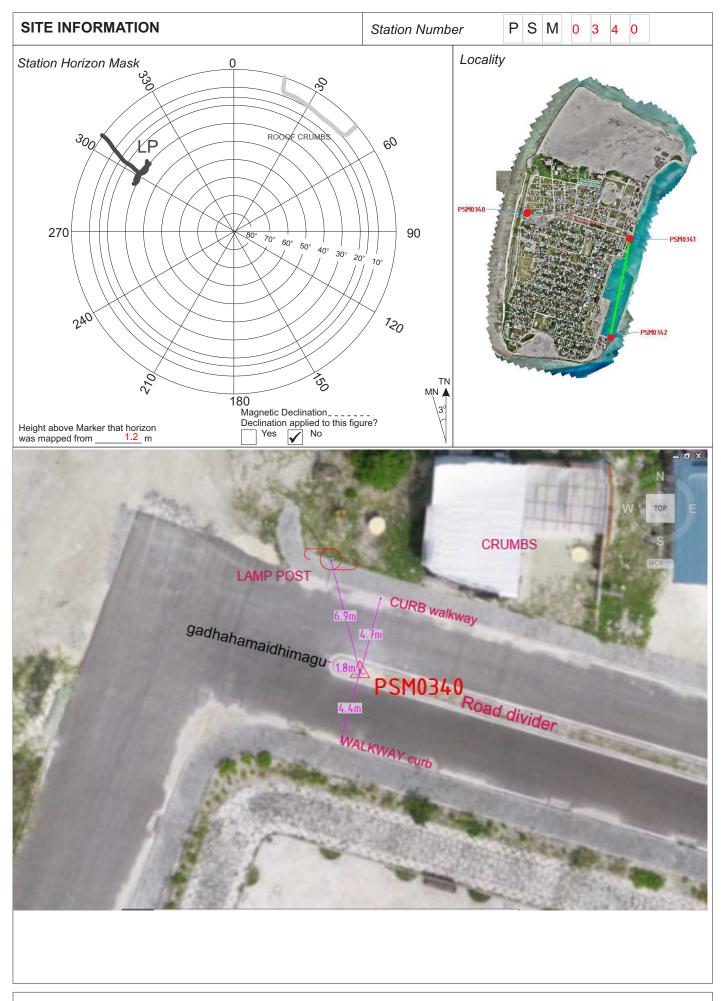

| CONTROL POINT DETAILS                | Station Number PSM0340 |
|--------------------------------------|------------------------|
| Coordinate Information               |                        |
| Geodetic                             | Grid                   |
| WGS 84                               | UTM Zone 43            |
| Lat:                                 | E: 276721.244m         |
| Long:                                | N: 58994.368m          |
| Ellp Height:                         | Orth Height: 1.439m    |
| Island Name: G.Dh.Thinadhoo (LD0717) | Date: 27-12-2019       |

Monument description & method of survey:

Concrete casted in situ to a diameter 0.3m pvc pipe,1m in length, 1.5m s/s rod driven to ground as the centre with a punched mark.

Monumeent labelled with s/s plate stating the point ID.

- Monument type A.
- Above ground level (75mm).

- Static Survey 3D control by GNSS post processing. - Vertical datum (MSL) corrected to predicted tide table (S.Gan) using static survey's water level (point no. 200) refer to Control survey report for more info

General site condition & access:

- located inside road divider planting area at the end of gadhahamaidhimagu

- easy to access