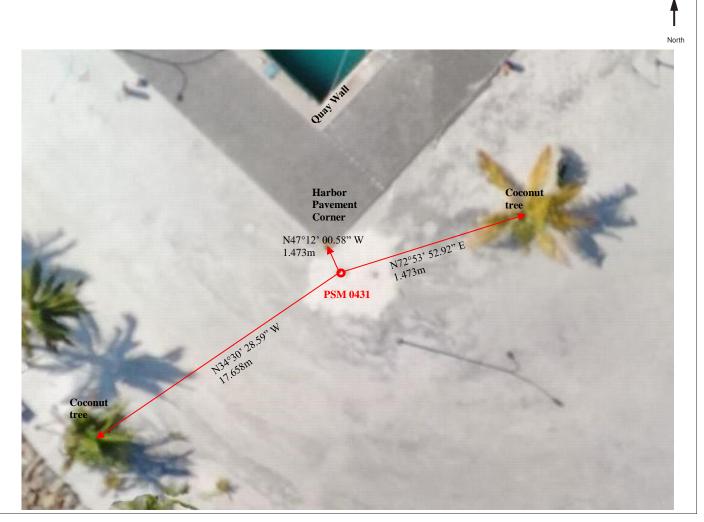

### Monument description & method of survey:

- Concrete casted in 300mm wooden box, length measuring 1000mm buried below ground, 1m s/s rod driven into the concrete as the center mark. Monument labeled with s/s plate stating point ID.
- 50mm below ground.
- GNSS static survey post processing.
- PSM elevation relative to established elevation of PSM0432.

#### General site condition & access:

- Located at north west side of island. Close to harbor quay wall west corner.
- Easy access.

Owner: Dh.Bandidhoo council

Sketched by: Abdulla Shiaf Scale: Not to scale Date: 26/04/2021