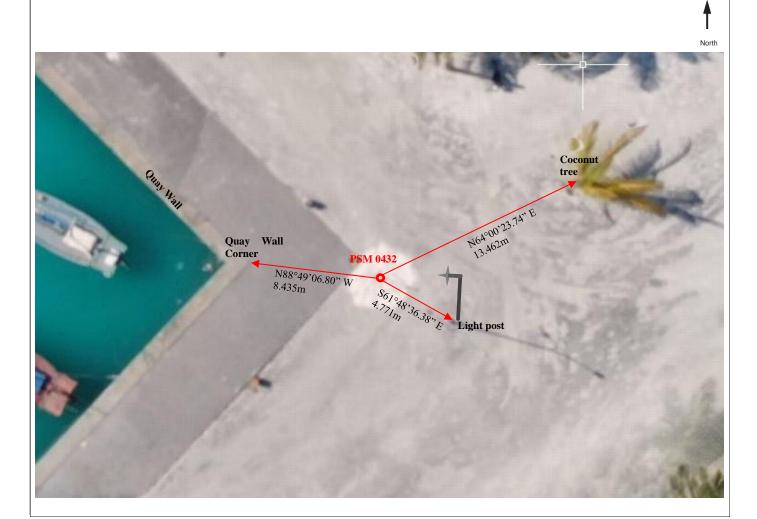

| CONTROL POINT DETAILS     | Station Number PSM 0432 |  |
|---------------------------|-------------------------|--|
| Coordinate Information    |                         |  |
| Geodetic                  | Grid                    |  |
| WGS 84                    | UTM Zone 43             |  |
| Lat: 72:59:21.56481       | E: 276508.5534          |  |
| Long: 2°56'18.35649"      | N: 324989.1793          |  |
| Ellp Height: -93.0046     | Orth Height: +1.1739    |  |
| Island Name: Dh.Bandidhoo | Date: 26/04/2021        |  |

#### Monument description & method of survey:

- Concrete casted in 300mm wooden box, length measuring 1000mm buried below ground, 1m s/s rod driven into the concrete as the center mark. Monument labeled with s/s plate stating point ID.
- 50mm above ground.
- GNSS static survey post processing.
- Vertical control, Elevation of this PSM has been reduced to MSL with reference to tide prediction data of Hulhule' Tide Station

#### General site condition & access:

- Located at north east side of island. Close to harbor quay wall east corner.
- Easy access.

Owner: Dh.Bandidhoo Council

Sketched by: Abdulla Shiaf Scale: Not to scale Date: 26/04/2021