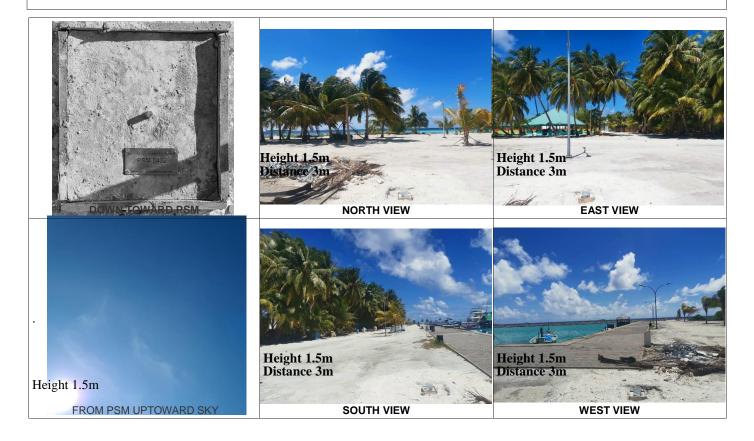

#### Monument description & method of survey:

- Concrete casted in 300mm wooden box, length measuring 1000mm buried below ground, 1m s/s rod driven into the concrete as the center mark. Monument labeled with s/s plate stating point ID.
- 50mm above ground.
- GNSS static survey post processing.
- Vertical control, Elevation of this PSM has been reduced to MSL with reference to tide prediction data of Hulhule' Tide Station

#### General site condition & access:

- Located at north east side of island. Close to harbor quay wall east corner.
- Easy access.

Owner: Dh.Bandidhoo Council

Sketched by: Abdulla Shiaf Scale: Not to scale Date: 26/04/2021