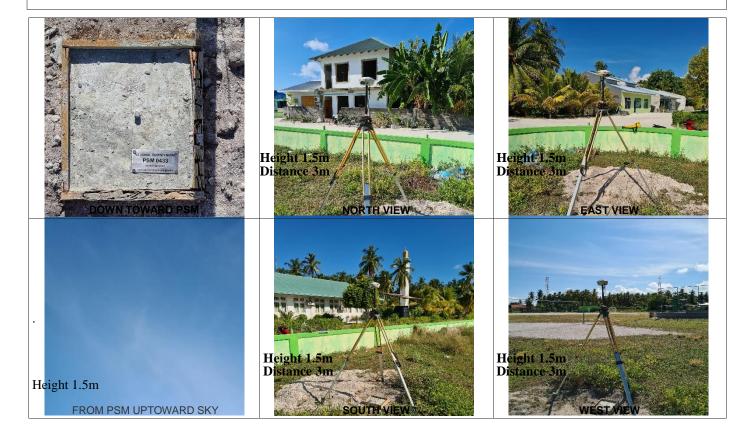

| CONTROL POINT DETAILS     | Station Number PSM 0432 |  |
|---------------------------|-------------------------|--|
| Coordinate Information    |                         |  |
| Geodetic                  | Grid                    |  |
| WGS 84                    | UTM Zone 43             |  |
| Lat: 72:59:21.56481       | E: 276508.5534          |  |
| Long: 2°56'18.35649"      | N: 324989.1793          |  |
| Ellp Height: -93.0046     | Orth Height: +1.1739    |  |
| Island Name: Dh.Bandidhoo | Date: 26/04/2021        |  |

#### Monument description & method of survey:

- Concrete casted in 300mm wooden box, length measuring 1000mm buried below ground, 1m s/s rod driven into the concrete as the center mark. Monument labeled with s/s plate stating point ID.
- 50mm above ground.
- GNSS static survey post processing.
- Vertical control, Elevation of this PSM has been reduced to MSL with reference to tide prediction data of Hulhule' Tide Station

#### General site condition & access:

- Located at north east side of island. Close to harbor quay wall east corner.
- Easy access.

Owner: Dh.Bandidhoo Council

Sketched by: Abdulla Shiaf Scale: Not to scale Date: 26/04/2021