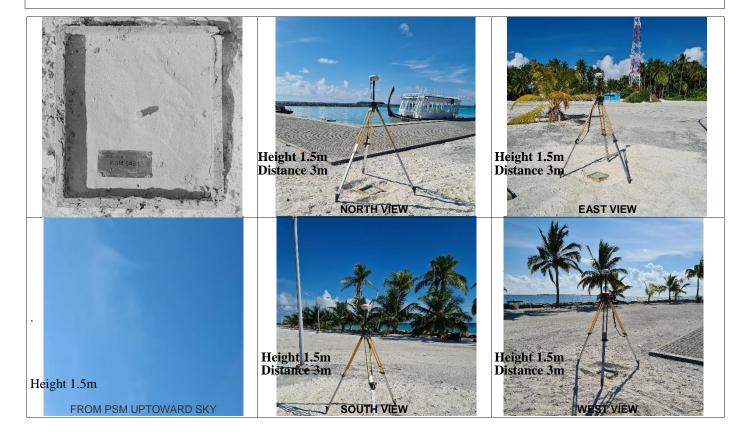

### Monument description & method of survey:

- Concrete casted in 300mm wooden box, length measuring 1000mm buried below ground, 1m s/s rod driven into the concrete as the center mark. Monument labeled with s/s plate stating point ID.
- 50mm below ground.
- GNSS static survey post processing.
- PSM elevation relative to established elevation of PSM0432.

#### General site condition & access:

- Located at north west side of island. Close to harbor quay wall west corner.
- Easy access.

Owner: Dh.Bandidhoo council

Sketched by: Abdulla Shiaf Scale: Not to scale Date: 26/04/2021