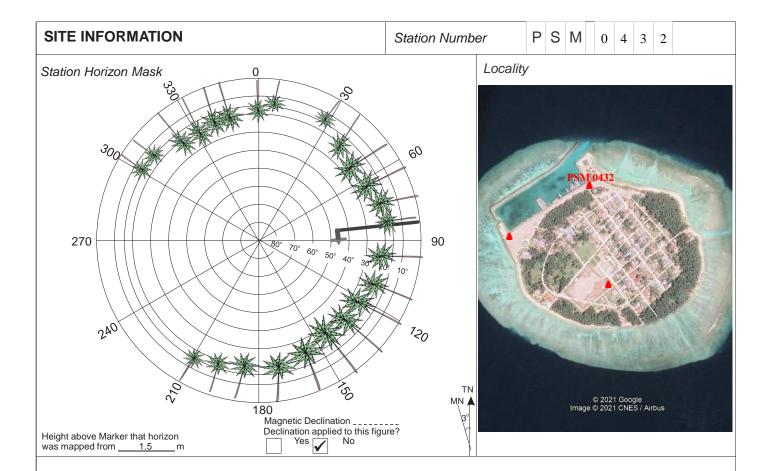

| CONTROL POINT DETAILS     | Station Number PSM 0432 |  |
|---------------------------|-------------------------|--|
| Coordinate Information    |                         |  |
| Geodetic                  | Grid                    |  |
| WGS 84                    | UTM Zone 43             |  |
| Lat: 72:59:21.56481       | E: 276508.5534          |  |
| Long: 2°56'18.35649"      | N: 324989.1793          |  |
| Ellp Height: -93.0046     | Orth Height: +1.1739    |  |
| Island Name: Dh.Bandidhoo | Date: 26/04/2021        |  |

#### Monument description & method of survey:

- Concrete casted in 300mm wooden box, length measuring 1000mm buried below ground, 1m s/s rod driven into the concrete as the center mark. Monument labeled with s/s plate stating point ID.
- 50mm above ground.
- GNSS static survey post processing.
- Vertical control, Elevation of this PSM has been reduced to MSL with reference to tide prediction data of Hulhule' Tide Station

#### General site condition & access:

- Located at north east side of island. Close to harbor quay wall east corner.
- Easy access.

Owner: Dh.Bandidhoo Council

Sketched by: Abdulla Shiaf Scale: Not to scale Date: 26/04/2021