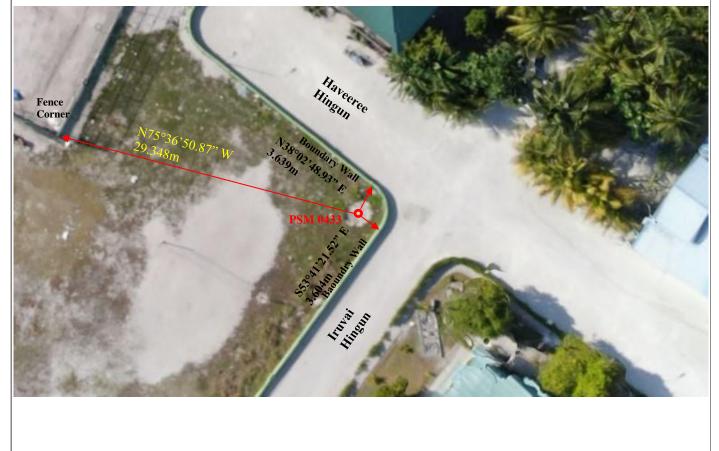

| CONTROL POINT DETAILS     | Station Number PSM 0433 |  |
|---------------------------|-------------------------|--|
| Coordinate Information    |                         |  |
| Geodetic                  | Grid                    |  |
| WGS 84                    | UTM Zone 43             |  |
| Lat: 72°59'26.85458"      | E: 276671.3997          |  |
| Long: 2°56'08.46658"      | N: 324685.0424          |  |
| Ellp Height: -92.9524     | Orth Height: +1.2262    |  |
| Island Name: Dh.Bandidhoo | Date: 26/04/2021        |  |

#### Monument description & method of survey:

- Concrete casted in 300mm wooden box, length measuring 1000mm buried below ground, 1m s/s rod driven into the concrete as the center mark. Monument labeled with s/s plate stating point ID.
- 50mm above ground.
- GNSS static survey post processing.
- PSM elevation relative to established elevation of PSM0432.

#### General site condition & access:

- Located towards the south side of the island. Inside the plot boundary of football ground, towards the corner
  of Haveeree Hingun and Iruvai Hingun.
- Easy access.

Owner: Dh.Bandidhoo council

Sketched by: Abdulla Shiaf Scale: Not to scale Date: 26/04/2021