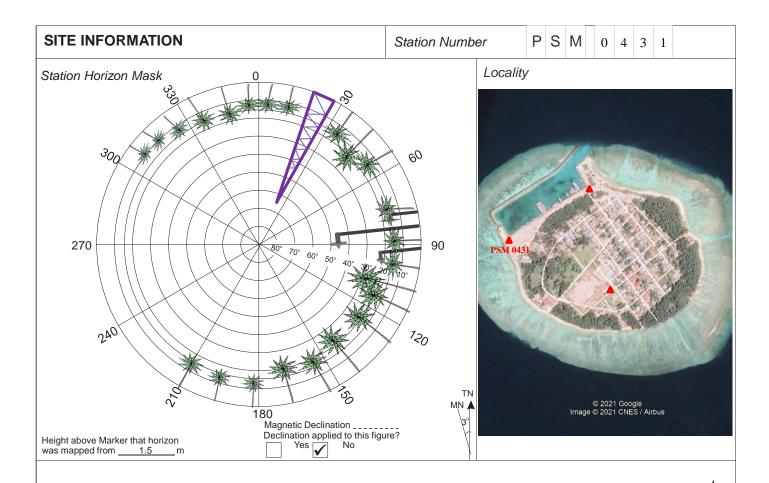

### Monument description & method of survey:

- Concrete casted in 300mm wooden box, length measuring 1000mm buried below ground, 1m s/s rod driven into the concrete as the center mark. Monument labeled with s/s plate stating point ID.
- 50mm below ground.
- GNSS static survey post processing.
- PSM elevation relative to established elevation of PSM0432.

#### General site condition & access:

- Located at north west side of island. Close to harbor quay wall west corner.
- Easy access.

Owner: Dh.Bandidhoo council

Sketched by: Abdulla Shiaf Scale: Not to scale Date: 26/04/2021