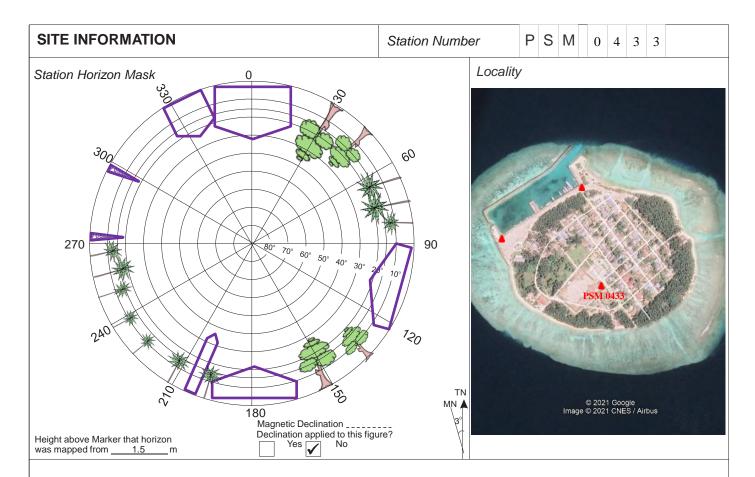

| CONTROL POINT DETAILS     | Station Number PSM 0433 |  |
|---------------------------|-------------------------|--|
| Coordinate Information    |                         |  |
| Geodetic                  | Grid                    |  |
| WGS 84                    | UTM Zone 43             |  |
| Lat: 72°59'26.85458"      | E: 276671.3997          |  |
| Long: 2°56'08.46658"      | N: 324685.0424          |  |
| Ellp Height: -92.9524     | Orth Height: +1.2262    |  |
| Island Name: Dh.Bandidhoo | Date: 26/04/2021        |  |

#### Monument description & method of survey:

- Concrete casted in 300mm wooden box, length measuring 1000mm buried below ground, 1m s/s rod driven into the concrete as the center mark. Monument labeled with s/s plate stating point ID.
- 50mm above ground.
- GNSS static survey post processing.
- PSM elevation relative to established elevation of PSM0432.

#### General site condition & access:

- Located towards the south side of the island. Inside the plot boundary of football ground, towards the corner
  of Haveeree Hingun and Iruvai Hingun.
- Easy access.