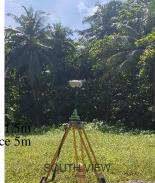

#### General site condition & access:

- Located towards north side of the island
- Easy access.

Owner: Ministry of National Planning and Infrastructure

Distance 5m

Height 1.5m

**EAST VIEW** 

FROM PSM UPTOWARD SKY

SOUTH VIEW

WEST VIEW

Sketched by: Abdulla Shaif Scale: Not to scale Date: 13/02/2020