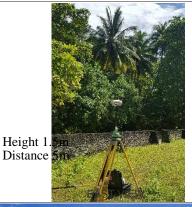

#### General site condition & access:

- Located towards north side of the island
- Easy access.

Owner: Ministry of National Planning and Infrastructure

Distance 5m

Height 1.5m

**EAST VIEW** 

FROM PSM UPTOWARD SKY