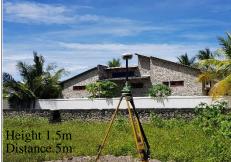

#### General site condition & access:

- Located towards east side of the island
- Easy access.

Owner: Ministry of National Planning and Infrastructure

Height 1.5m Distance 5m

WEST VIEW