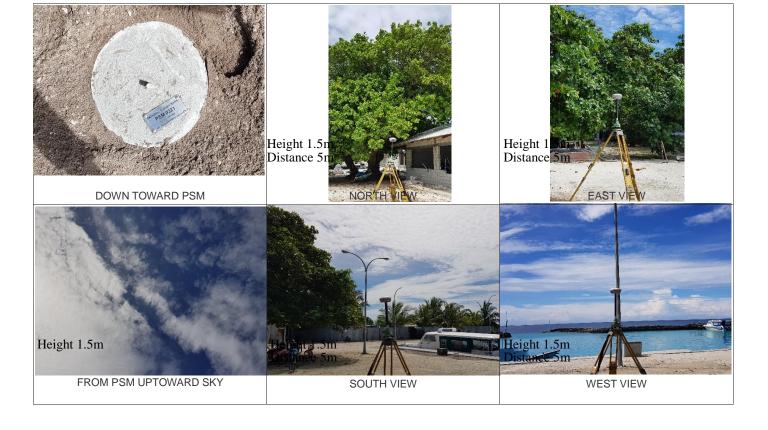

#### General site condition & access:

- Located towards north side of the island
- Easy access.

Owner: Ministry of National Planning and Infrastructure

Distance 5m

Height 1.5m

**EAST VIEW** 

FROM PSM UPTOWARD SKY

SOUTH VIEW

WEST VIEW

Sketched by: Abdulla Shaif Scale: Not to scale Date: 13/02/2020