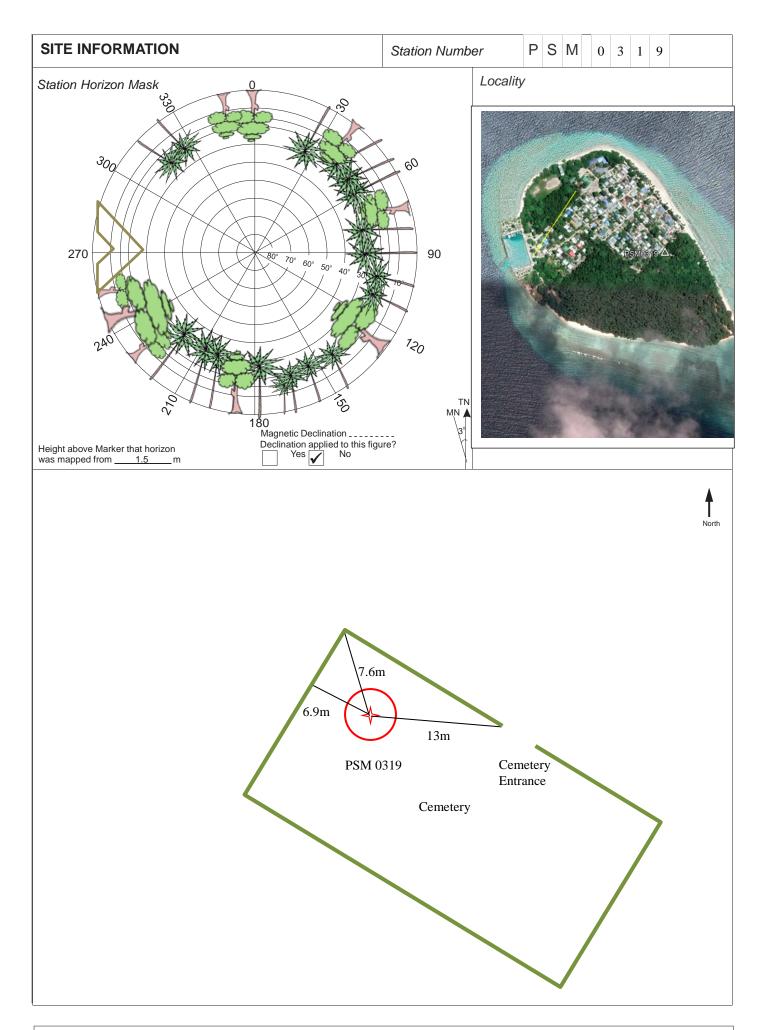

| CONTROL POINT DETAILS  | Station Number PSM 0319 |  |
|------------------------|-------------------------|--|
| Coordinate Information |                         |  |
| Geodetic               | Grid                    |  |
| WGS 84                 | UTM Zone 43             |  |
| Lat: 73°06'32.83612"   | E: 290393.169           |  |
| Long: 5°08'04.78913"   | N: 567861.233           |  |
| Ellp Height: -89.227   | Orth Height: 1.546      |  |
| Island Name: B.Maalhos | Date: 13/02/2020        |  |