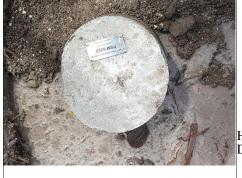

### Monument description & method of survey:

- Concrete casted in 1ft pipe, length measuring 3ft buried below ground, 1m s/s rod driven into the concrete as the center mark. Monument labeled with s/s plate stating point ID.
- Below 100mm.
- GNSS static survey post processing.
- Vertical control.