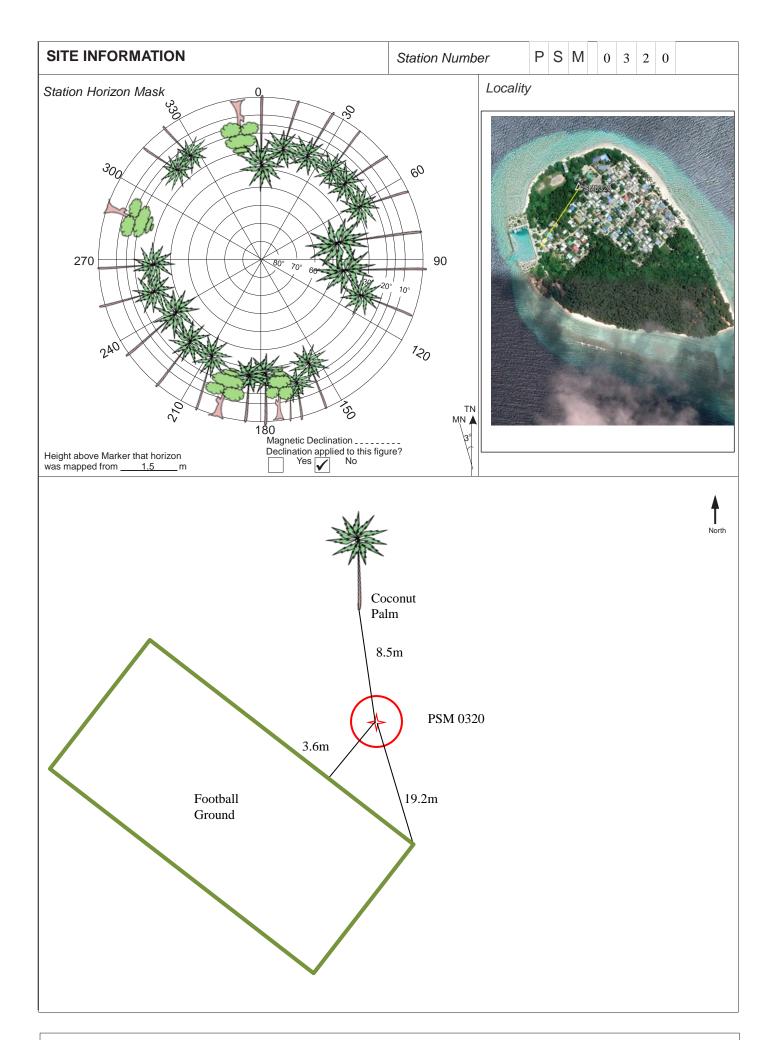

| CONTROL POINT DETAILS  | Station Number PSM 0320 |  |
|------------------------|-------------------------|--|
| Coordinate Information |                         |  |
| Geodetic               | Grid                    |  |
| WGS 84                 | UTM Zone 43             |  |
| Lat: 73°06'24.41564"   | E: 290134.316           |  |
| Long: 5°08'10.56196"   | N: 568039.352           |  |
| Ellp Height:90.0511    | Orth Height: 0.722      |  |
| Island Name: B.Maalhos | Date: 13/02/2020        |  |

### Monument description & method of survey:

- Concrete casted in 1ft pipe, length measuring 3ft buried below ground, 1m s/s rod driven into the concrete as the center mark. Monument labeled with s/s plate stating point ID.
- Below 100mm.
- GNSS static survey post processing.
- Vertical height relative to PSM0319.

#### General site condition & access:

- Located towards north side of the island
- Easy access.

Owner: Ministry of National Planning and Infrastructure

Distance 5m

Height 1.5m

**EAST VIEW** 

FROM PSM UPTOWARD SKY