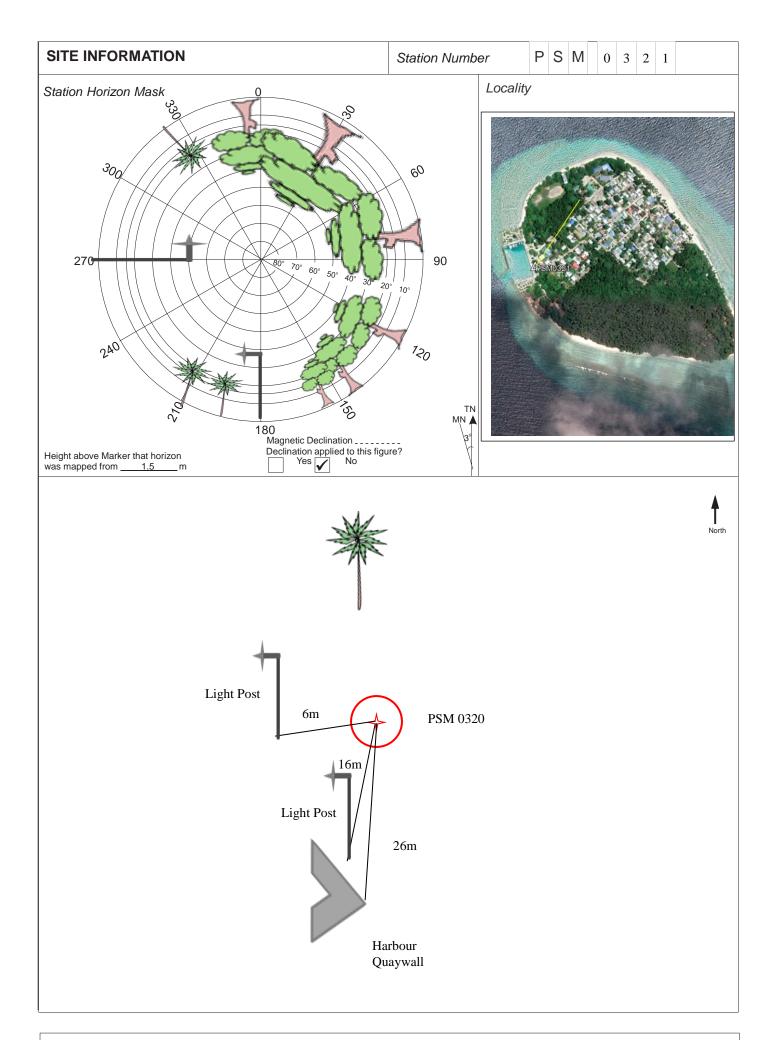

| CONTROL POINT DETAILS  | Station Number PSM 0321 |  |
|------------------------|-------------------------|--|
| Coordinate Information |                         |  |
| Geodetic               | Grid                    |  |
| WGS 84                 | UTM Zone 43             |  |
| Lat: 73°06'20.54048"   | E: 290014.649           |  |
| Long: 5°08'04.5058"    | N: 567853.649           |  |
| Ellp Height:89.4523    | Orth Height: 1.321      |  |
| Island Name: B.Maalhos | Date: 13/02/2020        |  |

### Monument description & method of survey:

- Concrete casted in 1ft pipe, length measuring 3ft buried below ground, 1m s/s rod driven into the concrete as the center mark. Monument labeled with s/s plate stating point ID.
- Below 100mm.
- GNSS static survey post processing.
- Vertical height relative to PSM0319.

#### General site condition & access:

- Located towards west side of the island
- Easy access.

Owner: Ministry of National Planning and Infrastructure

Sketched by: Abdulla Shaif Scale: Not to scale Date: 13/02/2020