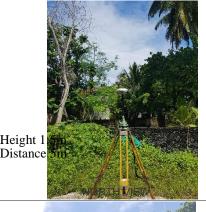

#### General site condition & access:

- Located towards east side of the island
- Easy access.

Owner: Ministry of National Planning and Infrastructure

Height 1.5m Distance 5m

WEST VIEW