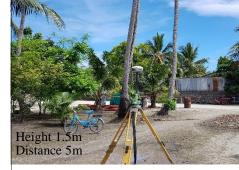

#### General site condition & access:

- Located towards north side of the island
- Easy access.

Owner: Ministry of National Planning and Infrastructure

Distance 5m

Height 1.5m

**EAST VIEW** 

FROM PSM UPTOWARD SKY