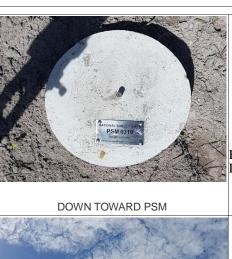

| CONTROL POINT DETAILS  | Station Number PSM 0319 |  |
|------------------------|-------------------------|--|
| Coordinate Information |                         |  |
| Geodetic               | Grid                    |  |
| WGS 84                 | UTM Zone 43             |  |
| Lat: 73°06'32.83612"   | E: 290393.169           |  |
| Long: 5°08'04.78913"   | N: 567861.233           |  |
| Ellp Height: -89.227   | Orth Height: 1.546      |  |
| Island Name: B.Maalhos | Date: 13/02/2020        |  |

### Monument description & method of survey:

- Concrete casted in 1ft pipe, length measuring 3ft buried below ground, 1m s/s rod driven into the concrete as the center mark. Monument labeled with s/s plate stating point ID.
- Below 100mm.
- GNSS static survey post processing.
- Vertical control.