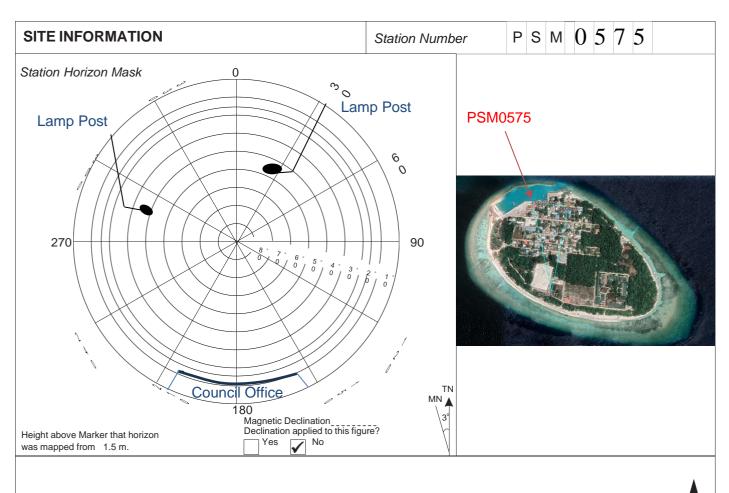

| CONTROL POINT DETAILS  |                     | Station Number   | PSM0575      |      |                    |    |
|------------------------|---------------------|------------------|--------------|------|--------------------|----|
| Coordinate Information |                     |                  |              |      |                    |    |
| Geodetic<br>WGS 84     |                     | Grid UTM Zone 43 |              |      |                    |    |
|                        |                     |                  |              | Lat: | 5° 13' 02.01132" N | E: |
| Long:                  | 73° 07' 24.65085" E | N:               | 576985.920 m |      |                    |    |
| Ellp Height:           | -94.913 m           | Orth Height:     | 1.224 m      |      |                    |    |
| Island Name:           | B. Kihaadhoo        | Date:            | 2023/07/21   |      |                    |    |

#### General site condition & access:

- Easily accessible area with wide angle of sky visibility
- Located in front of the island council office.

Owner: B.Kihaadhoo Council- GOVT of Maldives

DOWN TOWARD PSM