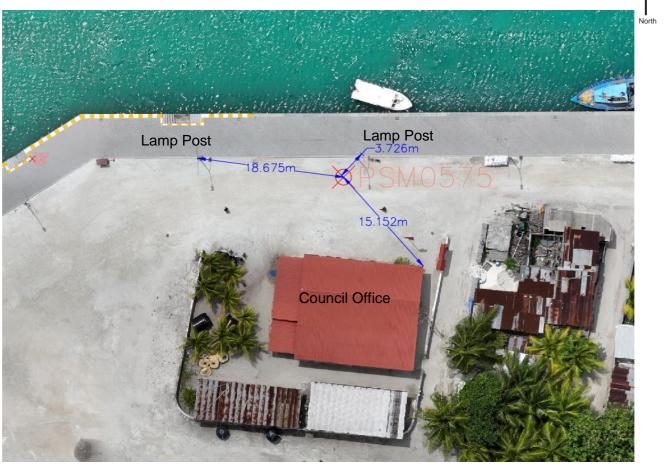

| CONTROL POINT DETAILS  |                     | Station Number   | PSM0575      |      |                    |    |
|------------------------|---------------------|------------------|--------------|------|--------------------|----|
| Coordinate Information |                     |                  |              |      |                    |    |
| Geodetic<br>WGS 84     |                     | Grid UTM Zone 43 |              |      |                    |    |
|                        |                     |                  |              | Lat: | 5° 13' 02.01132" N | E: |
| Long:                  | 73° 07' 24.65085" E | N:               | 576985.920 m |      |                    |    |
| Ellp Height:           | -94.913 m           | Orth Height:     | 1.224 m      |      |                    |    |
| Island Name:           | B. Kihaadhoo        | Date:            | 2023/07/21   |      |                    |    |

#### General site condition & access:

- Easily accessible area with wide angle of sky visibility
- Located in front of the island council office.

Owner: B.Kihaadhoo Council- GOVT of Maldives

DOWN TOWARD PSM