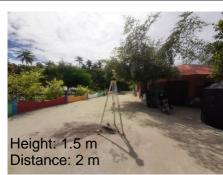

#### General site condition & access:

- Easily accessible area with wide angle of sky visibility
- Located in front of the Children Park.

Owner: B.Kihaadhoo Council- GOVT of Maldives

DOWN TOWARD PSM

NORTH VIEW

EAST VIEW

FROM PSM UPTOWARD SKY

SOUTH VIEW

WEST VIEW

Sketched by: VH Scale: Not to scale Date:2023/07/31