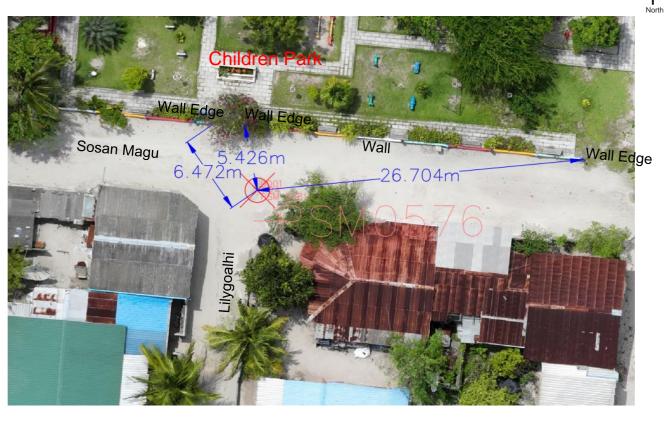

| CONTROL POINT DETAILS  |                     | Station Number | PSM0576      |  |  |  |
|------------------------|---------------------|----------------|--------------|--|--|--|
| Coordinate Information |                     |                |              |  |  |  |
| Geodetic               |                     | Grid           |              |  |  |  |
|                        | WGS 84              |                | UTM Zone 43  |  |  |  |
| Lat:                   | 5° 13' 01.51318" N  | E:             | 292175.615 m |  |  |  |
| Long:                  | 73° 07' 29.81557" E | N:             | 576970.143 m |  |  |  |
| Ellp Height:           | -94.903m            | Orth Height:   | 1.237 m      |  |  |  |
| Island Name:           | B. Kihaadhoo        | Date:          | 2023/07/21   |  |  |  |

#### General site condition & access:

- Easily accessible area with wide angle of sky visibility
- Located in front of the Children Park.

Owner: B.Kihaadhoo Council- GOVT of Maldives

DOWN TOWARD PSM

NORTH VIEW