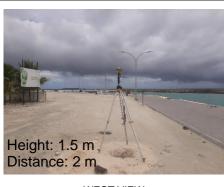

#### General site condition & access:

- Easily accessible area with wide angle of sky visibility
- Located in front of the island council office.

Owner: B.Kihaadhoo Council- GOVT of Maldives

DOWN TOWARD PSM

NORTH VIEW

EAST VIEW

FROM PSM UPTOWARD SKY

SOUTH VIEW

WEST VIEW

Sketched by: VH Scale: Not to scale Date:2023/07/31.