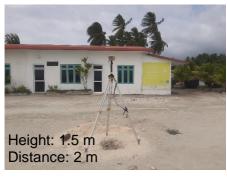

#### General site condition & access:

- Easily accessible area with wide angle of sky visibility
- Located in front of the island council office.

Owner: B.Kihaadhoo Council- GOVT of Maldives

DOWN TOWARD PSM

NORTH VIEW

EAST VIEW

FROM PSM UPTOWARD SKY

SOUTH VIEW

WEST VIEW

Sketched by: VH Scale: Not to scale Date:2023/07/31.