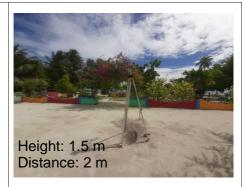

#### General site condition & access:

- Easily accessible area with wide angle of sky visibility
- Located in front of the island council office.

Owner: B.Kihaadhoo Council- GOVT of Maldives

DOWN TOWARD PSM

NORTH VIEW

EAST VIEW

FROM PSM UPTOWARD SKY

SOUTH VIEW

WEST VIEW

Sketched by: VH Scale: Not to scale Date:2023/07/31.