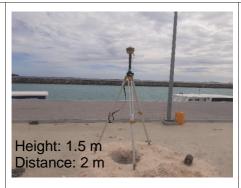

#### General site condition & access:

- Easily accessible area with wide angle of sky visibility
- Located in front of the island council office.

Owner: B.Kihaadhoo Council- GOVT of Maldives

DOWN TOWARD PSM

NORTH VIEW

EAST VIEW

FROM PSM UPTOWARD SKY

SOUTH VIEW

WEST VIEW

Sketched by: VH Scale: Not to scale Date:2023/07/31.