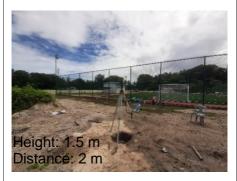

#### General site condition & access:

- Easily accessible area with wide angle of sky visibility
- Located in front of the Children Park.

Owner: B.Kihaadhoo Council- GOVT of Maldives

DOWN TOWARD PSM

NORTH VIEW

EAST VIEW

FROM PSM UPTOWARD SKY

SOUTH VIEW

WEST VIEW

Sketched by: VH Scale: Not to scale Date:2023/07/31