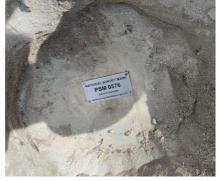

| CONTROL POINT DETAILS  |                     | Station Number   | PSM0575      |      |                    |    |
|------------------------|---------------------|------------------|--------------|------|--------------------|----|
| Coordinate Information |                     |                  |              |      |                    |    |
| Geodetic<br>WGS 84     |                     | Grid UTM Zone 43 |              |      |                    |    |
|                        |                     |                  |              | Lat: | 5° 13' 02.01132" N | E: |
| Long:                  | 73° 07' 24.65085" E | N:               | 576985.920 m |      |                    |    |
| Ellp Height:           | -94.913 m           | Orth Height:     | 1.224 m      |      |                    |    |
| Island Name:           | B. Kihaadhoo        | Date:            | 2023/07/21   |      |                    |    |

#### Monument description & method of survey:

- Concrete casted in situ to a diameter 0.3m pipe,1m in length, 1.5 m s/s rod driven to ground as the Centre with cross a mark.
- Below 200mm
- Monument labelled with s/s plate stating the point ID.
- GNSS Static Survey post Processing.
- -Elevation reduced relative to Local MSL by reference to tide prediction data MET (Hulhule')

#### General site condition & access:

- Easily accessible area with wide angle of sky visibility
- Located in front of the island council office.

Owner: B.Kihaadhoo Council- GOVT of Maldives

DOWN TOWARD PSM