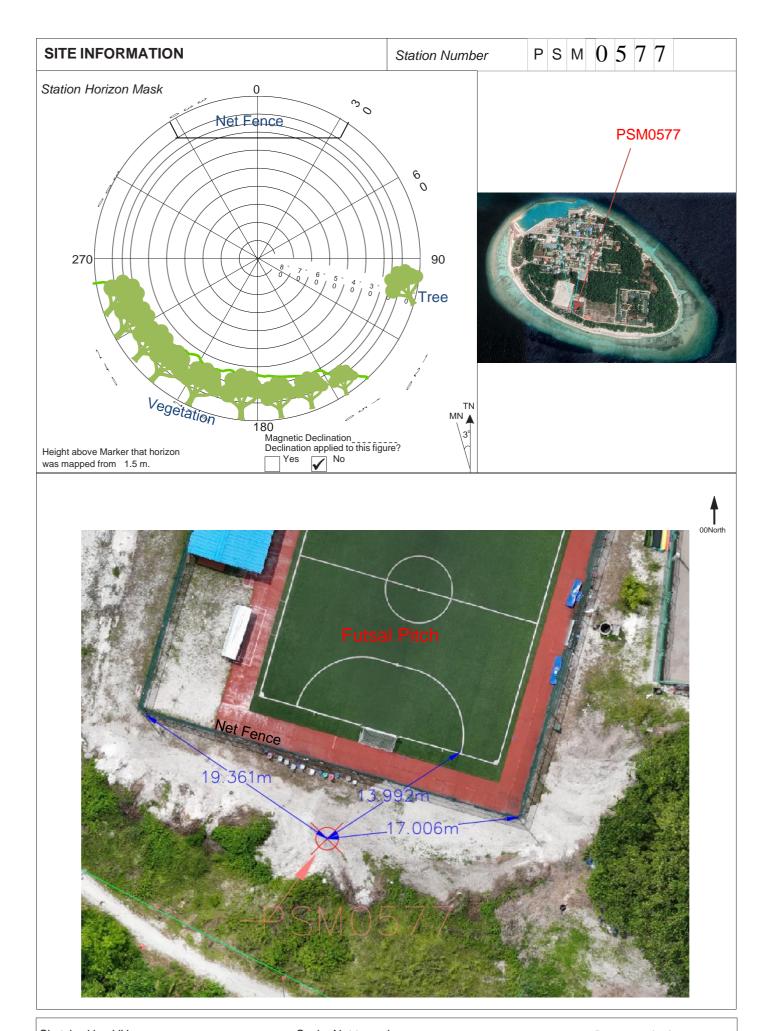

| CONTROL POINT DETAILS  |                     | Station Number | PSM0577      |  |  |  |
|------------------------|---------------------|----------------|--------------|--|--|--|
| Coordinate Information |                     |                |              |  |  |  |
| Geodetic               |                     | Grid           |              |  |  |  |
|                        | WGS 84              |                | UTM Zone 43  |  |  |  |
| Lat:                   | 5° 12' 49.10690" N  | E:             | 292099.618 m |  |  |  |
| Long:                  | 73° 07' 27.38488" E | N:             | 576589.225 m |  |  |  |
| Ellp Height:           | -94.866 m           | Orth Height:   | 1.272 m      |  |  |  |
| Island Name:           | B. Kihaadhoo        | Date:          | 2023/07/21   |  |  |  |

#### General site condition & access:

- Easily accessible area with wide angle of sky visibility
- Located at the backside of the Futsal Pitch.

Owner: B.Kihaadhoo Council- GOVT of Maldives

DOWN TOWARD PSM

NORTH VIEW

EAST VIEW

FROM PSM UPTOWARD SKY

SOUTH VIEW

WEST VIEW