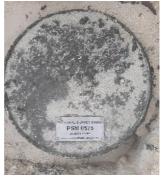

| CONTROL POINT DETAILS  |                     | Station Number   | PSM0575      |      |                    |    |
|------------------------|---------------------|------------------|--------------|------|--------------------|----|
| Coordinate Information |                     |                  |              |      |                    |    |
| Geodetic<br>WGS 84     |                     | Grid UTM Zone 43 |              |      |                    |    |
|                        |                     |                  |              | Lat: | 5° 13' 02.01132" N | E: |
| Long:                  | 73° 07' 24.65085" E | N:               | 576985.920 m |      |                    |    |
| Ellp Height:           | -94.913 m           | Orth Height:     | 1.224 m      |      |                    |    |
| Island Name:           | B. Kihaadhoo        | Date:            | 2023/07/21   |      |                    |    |

#### Monument description & method of survey:

- Concrete casted in situ to a diameter 0.3m pipe,1m in length, 1.5 m s/s rod driven to ground as the Centre with cross a mark.
- Below 200mm
- Monument labelled with s/s plate stating the point ID.
- GNSS Static Survey post Processing.
- -Elevation reduced relative to Local MSL by reference to tide prediction data MET (Hulhule')

#### General site condition & access:

- Easily accessible area with wide angle of sky visibility
- Located in front of the island council office.

Owner: B.Kihaadhoo Council- GOVT of Maldives

DOWN TOWARD PSM