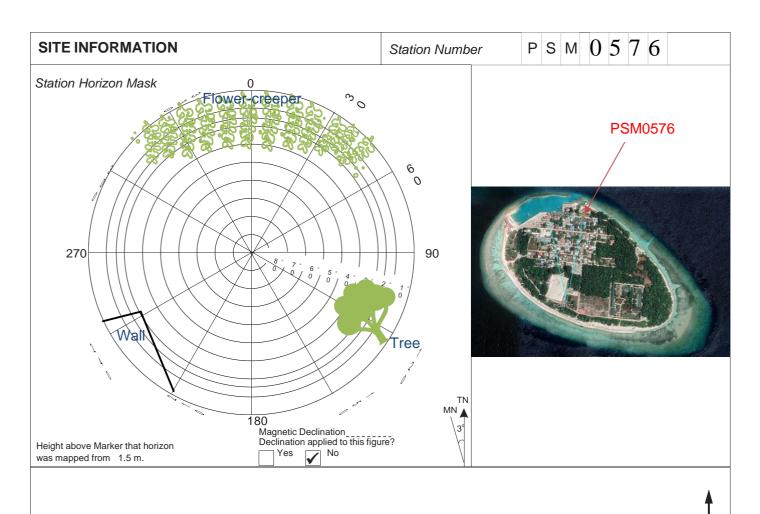

| CONTROL POINT DETAILS  |                     | Station Number | PSM0576      |  |  |  |
|------------------------|---------------------|----------------|--------------|--|--|--|
| Coordinate Information |                     |                |              |  |  |  |
| Geodetic               |                     | Grid           |              |  |  |  |
|                        | WGS 84              |                | UTM Zone 43  |  |  |  |
| Lat:                   | 5° 13' 01.51318" N  | E:             | 292175.615 m |  |  |  |
| Long:                  | 73° 07' 29.81557" E | N:             | 576970.143 m |  |  |  |
| Ellp Height:           | -94.903m            | Orth Height:   | 1.237 m      |  |  |  |
| Island Name:           | B. Kihaadhoo        | Date:          | 2023/07/21   |  |  |  |

#### General site condition & access:

- Easily accessible area with wide angle of sky visibility
- Located in front of the Children Park.

Owner: B.Kihaadhoo Council- GOVT of Maldives

DOWN TOWARD PSM

NORTH VIEW