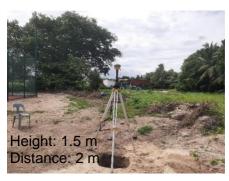

#### General site condition & access:

- Easily accessible area with wide angle of sky visibility
- Located at the backside of the Futsal Pitch.

Owner: B.Kihaadhoo Council- GOVT of Maldives

DOWN TOWARD PSM

NORTH VIEW

EAST VIEW

FROM PSM UPTOWARD SKY

SOUTH VIEW

WEST VIEW