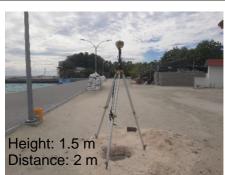

#### General site condition & access:

- Easily accessible area with wide angle of sky visibility
- Located in front of the Children Park.

Owner: B.Kihaadhoo Council- GOVT of Maldives

DOWN TOWARD PSM

NORTH VIEW

EAST VIEW

FROM PSM UPTOWARD SKY

SOUTH VIEW

WEST VIEW

Sketched by: VH Scale: Not to scale Date:2023/07/31