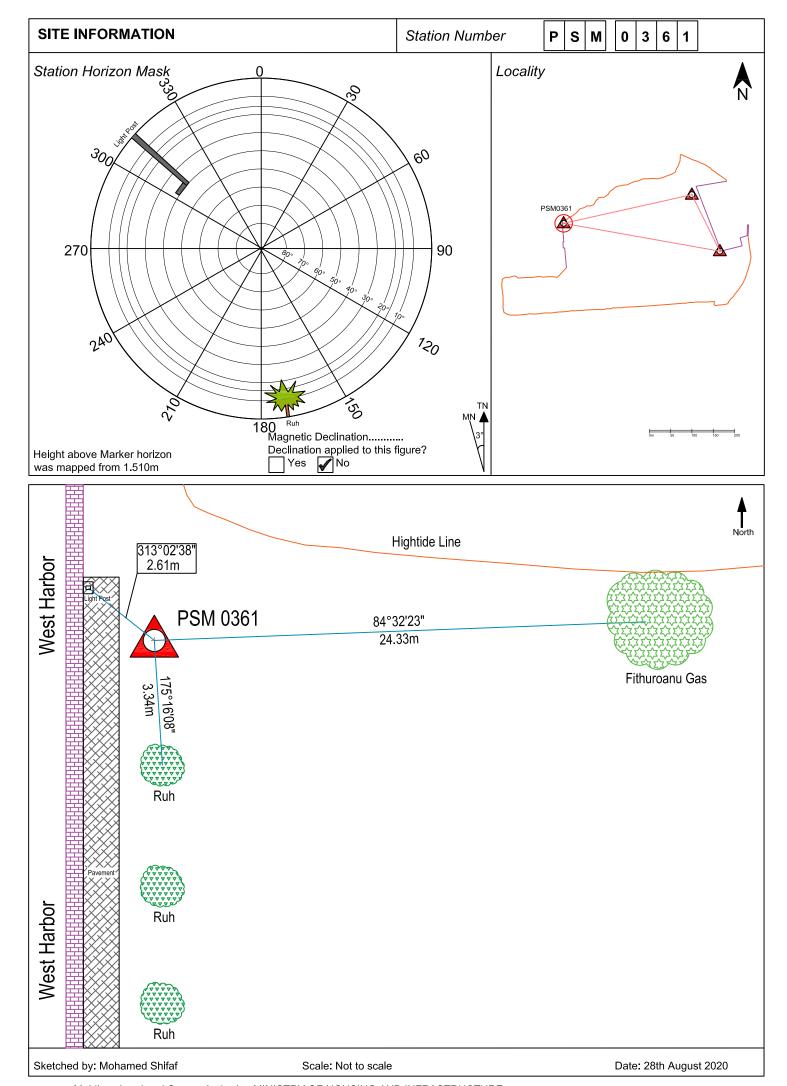

| CONTROL POINT DETAILS  | Station Number: PSM 0361      |  |
|------------------------|-------------------------------|--|
| Coordinate Information |                               |  |
| Geodetic               | Grid                          |  |
| WGS 84                 | UTMSouth-Zone_43 : 72E to 78E |  |
| Lat: 3°28'37.11"N      | E: 258940.805m                |  |
| Long: 72°49'48.76"E    | N: 384591.723m                |  |
| Ellp Height: -89.302m  | Orth Height: +0.875m from MSL |  |

|  | Date: 08th Sep 2020 |
|--|---------------------|
|--|---------------------|

## Monument description & method of survey:

- Concrete casted in situ to a diameter 0.3m pvc pipe, 1m in length, 1.5m s/s driven to ground as center with cross mark. Monument labeled with s/s plate stating the point ID. Fixed to a type A monument.
- Below 70mm from ground level.
- GNSS Static Survey was done by using 2 Topcon GR-5 differential GPS.
- Vertical datum (MSL) derived from Water level measured at Maamigili referred to PSM0361 using K. Hulhule predicted tide.

# General site condition & access:

PSM 0361 is established on the western side of Maamigili island, around 18 meters inside the high tide line. It is located near the western harbor area. PSM 0361 is established on the high ground where the ground is stable and compact.