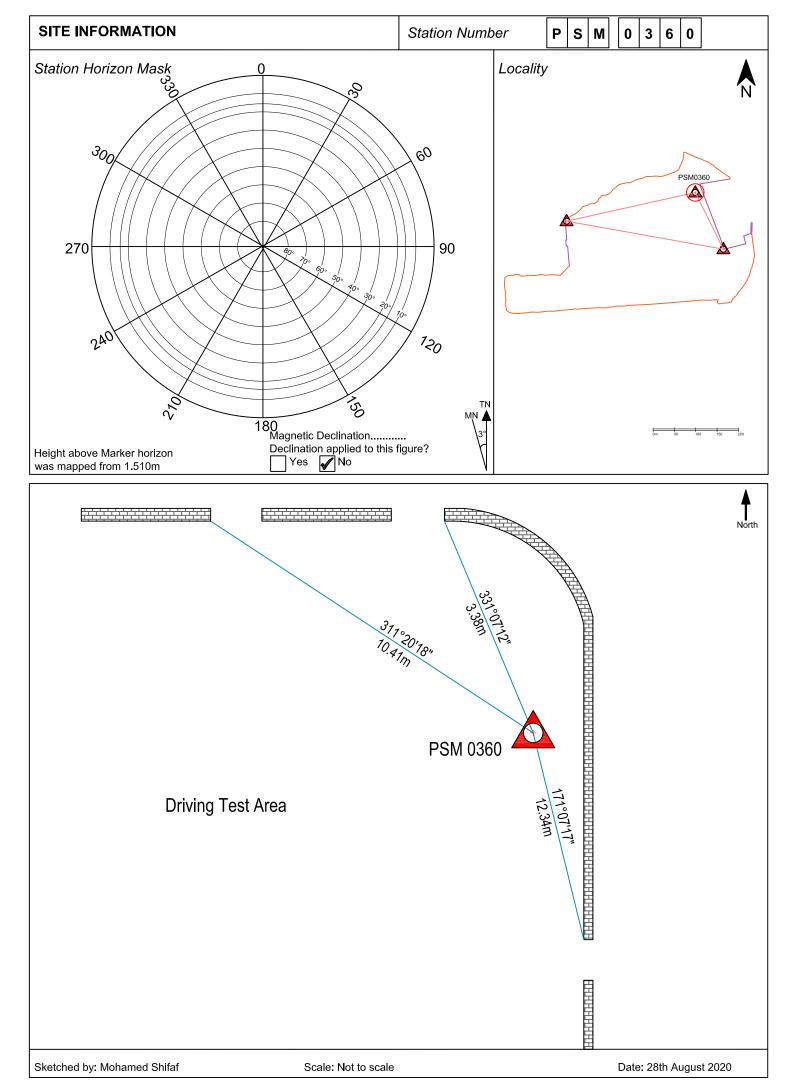

| CONTROL POINT DETAILS  | Station Number: PSM 0360      |  |
|------------------------|-------------------------------|--|
| Coordinate Information |                               |  |
| Geodetic               | Grid                          |  |
| WGS 84                 | UTMSouth-Zone_43 : 72E to 78E |  |
| Lat: 3°28'45.25"N      | E: 260134.087m                |  |
| Long: 72°50'27.39"E    | N: 384839.148m                |  |
| Ellp Height: -89.065m  | Orth Height: +1.112m from MSL |  |

| Island Name: ADH. Maamigili | Date: 08th Sep 2020 |
|-----------------------------|---------------------|
|                             |                     |

# Monument description & method of survey:

- Concrete casted in situ to a diameter 0.3m pvc pipe, 1m in length, 1.5m s/s driven to ground as center with cross mark. Monument labeled with s/s plate stating the point ID. Fixed to a type A monument.
- Below 70mm from ground level.
- GNSS Static Survey was done by using 2 Topcon GR-5 differential GPS.
- The vertical datum (Z) of the PSM (PSM0360) was computed by using the differnce in heights derived from GNSS static survey.

#### General site condition & access:

PSM 0360 was established on the north eastern side of Maamigili island,inside the driving test area. PSM 0360 is currently located near the north eastern entrance to the driving test area and is established on the high ground where the ground is stable and compact.