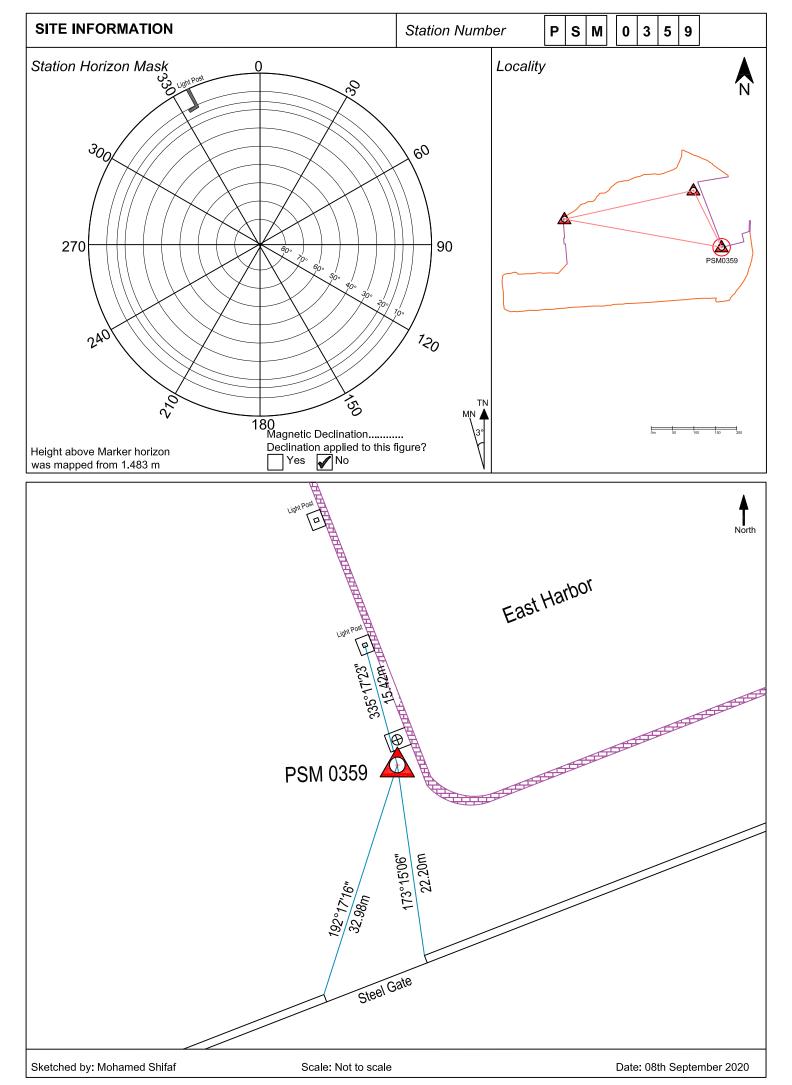

# MINISTRY OF HOUSING AND INFRASTRUCTURE

Office (PABX): +(960) 3004300, Fax: +(960) 3004254

Email: survey@housing.gov.mv Web: www.surveyofmaldives.gov.mv

Ameenee Magu, Maafannu, Male', 20392, Maldives

| CONTROL POINT DETAILS  | Station Number: PSM 0359      |  |
|------------------------|-------------------------------|--|
| Coordinate Information |                               |  |
| Geodetic               | Grid                          |  |
| WGS 84                 | UTMSouth-Zone_43 : 72E to 78E |  |
| Lat: 3°28'28.33"N      | E: 260385.096m                |  |
| Long: 72°50'35.56"E    | N: 384318.927m                |  |
| Ellp Height: -89.072m  | Orth Height: +1.105m from MSL |  |

| Island Name: ADH. Maamigili | Date: 08th Sep 2020 |
|-----------------------------|---------------------|
|                             |                     |

### Monument description & method of survey:

- Concrete casted in situ to a diameter 0.3m pvc pipe, 1m in length, 1.5m s/s driven to ground as centre with cross mark.

  Monument labeled with s/s plate stating the point ID. Fixed to a type A monument
- Below 70mm from ground level.
- GNSS Static Survey was done by using 2 Topcon GR-5 differential GPS.
- The vertical datum (Z) of the PSM (PSM0359) was computed by using the difference in heights derived from GNSS static survey.

# General site condition & access:

PSM 0359 is established on the south eastern side of Maamigili island, near the inner south corner of the eastern harbor.

| North                          | Sky view from PSM                                         | West                             |
|--------------------------------|-----------------------------------------------------------|----------------------------------|
| Height: 1.6m<br>Distance: 1.4m | Height: 1.6m                                              | Height: 1.6m<br>Distance; 1.3m   |
| South                          | Top of PSM                                                | East                             |
| Height: 1.6m Distance: 1.3m    | NATIONAL BURYLY MAJOR PSM 0359 PJ Nor restricted PSM 0359 | Fleight: 1. om<br>Distance: 1.2m |