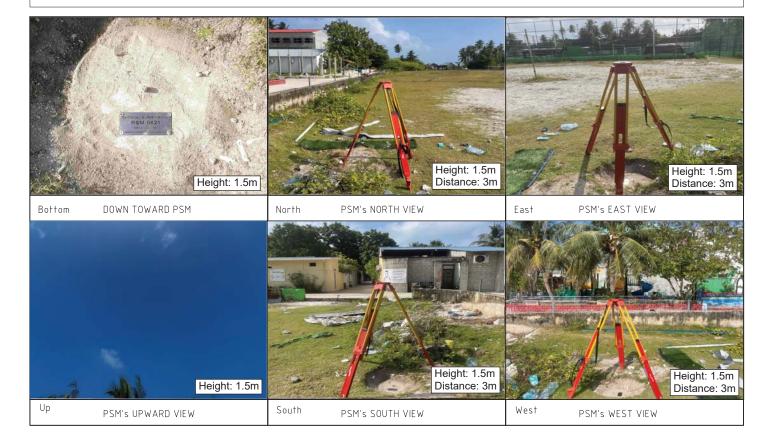

| CONTROL POINT DETAILS       | Station Number PSM 0621 |  |
|-----------------------------|-------------------------|--|
| Coordinate Information      |                         |  |
| Geodetic                    | Grid                    |  |
| WGS 84                      | UTM Zone 43             |  |
| Lat: 3:36:33.26365N         | E: 272857.556m          |  |
| Long: 72:57:18.47631E       | N: 399189.992m          |  |
| Ellp Height:                | Orth Height:+0.863m     |  |
| Island Name: ADH. DHANGETHI | Date: 23 AUG 2021       |  |

### Monument description & method of survey:

- -Established to Type A monument standard.
- -Stainless steel plate fixed to concrete by Four bolts.
- -Horizontal coordinates fixed by GNSS Static survey.
- -Below 200mm
- -Elevation reduced relative to Local MSL by reference to tide prediction data MET (Hulhule')
- -Reduced level of PSM0619 transferred to PSM0621 using level difference obtained from GNSS static survey

#### General site condition & access:

- Easily accessible area with wide angle of sky visibility
- Located near the south western corner of the football stadium toward the gate

Owner: ADh. Dhangethi Council- GOVT of Maldives