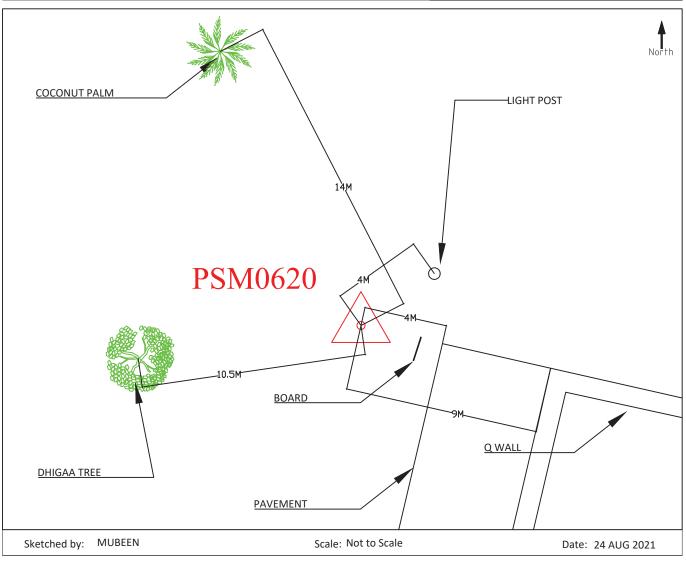

| CONTROL POINT DETAILS       | Station Number PSM 0620 |  |
|-----------------------------|-------------------------|--|
| Coordinate Information      |                         |  |
| Geodetic                    | Grid                    |  |
| WGS 84                      | UTM Zone 43             |  |
| Lat: 3:36:30.52459N         | E: 273146.847m          |  |
| Long: 72:57:27.85420E       | N: 399105.189m          |  |
| Ellp Height:                | Orth Height: +0.933m    |  |
| Island Name: ADH. DHANGETHI | Date: 23 AUG 2021       |  |

#### Monument description & method of survey:

- -Established to Type A monument standard.
- -Stainless steel plate fixed to concrete by Four bolts
- -Horizontal coordinates fixed by GNSS Static survey.
- -Below 200mm
- -Elevation reduced relative to Local MSL by reference to tide prediction data MET (Hulhule')
- -Reduced level of PSM0619 transferred to PSM0620 using level difference obtained from GNSS static survey

#### General site condition & access:

- Easily accessible area with wide angle of sky visibility
- Located near the nothern end of the harbour pavement

Owner: ADh. Dhangethi Council- GOVT of Maldives