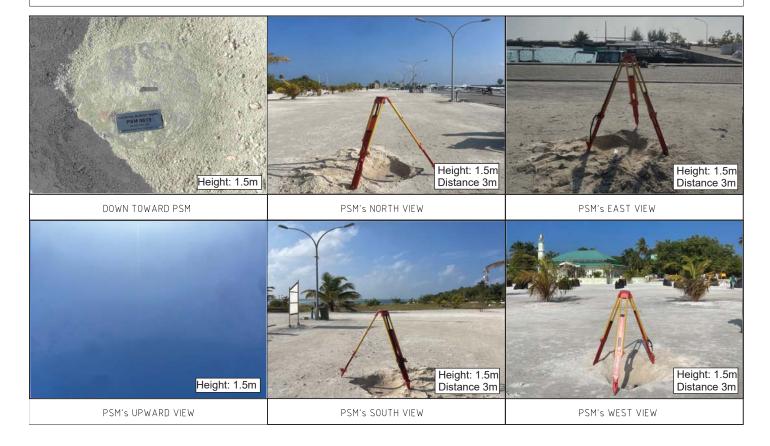

| CONTROL POINT DETAILS       | Station Number PSM 0619 |  |
|-----------------------------|-------------------------|--|
| Coordinate Information      |                         |  |
| Geodetic                    | Grid                    |  |
| WGS 84                      | UTM Zone 43             |  |
| Lat: 3:36:23.94234N         | E: 273098.522m          |  |
| Long: 72:57:26.30339E       | N: 398903.066m          |  |
| Ellp Height:                | Orth Height: +1.066m    |  |
| Island Name: ADH. DHANGETHI | Date: 23 AUG 2021       |  |

### Monument description & method of survey:

- -Established to Type A monument standard.
- -Stainless steel plate fixed to concrete by Four bolts
- -Horizontal coordinates fixed by GNSS Static survey.
- -Below 200mm
- -Elevation reduced relative to Local MSL by reference to tide prediction data MET (Hulhule')

#### General site condition & access:

- Easily accessible area with wide angle of sky visibility
- Located near the south end of the harbour pavement

Owner: ADh. Dhangethi Council- GOVT of Maldives