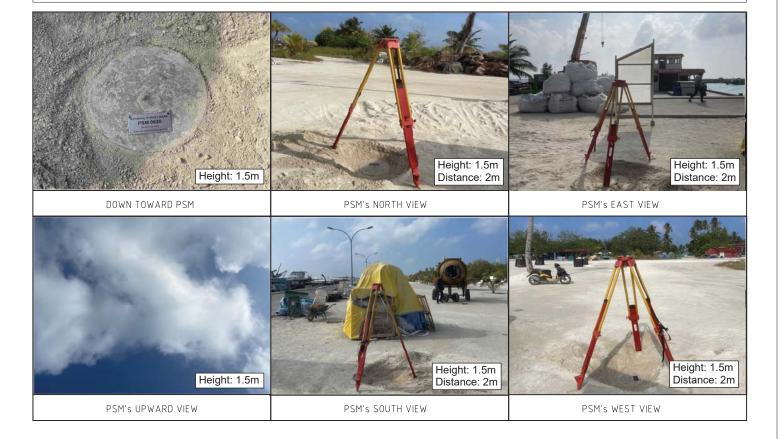

| CONTROL POINT DETAILS       | Station Number PSM 0620 |  |
|-----------------------------|-------------------------|--|
| Coordinate Information      |                         |  |
| Geodetic                    | Grid                    |  |
| WGS 84                      | UTM Zone 43             |  |
| Lat: 3:36:30.52459N         | E: 273146.847m          |  |
| Long: 72:57:27.85420E       | N: 399105.189m          |  |
| Ellp Height:                | Orth Height: +0.933m    |  |
| Island Name: ADH. DHANGETHI | Date: 23 AUG 2021       |  |

#### Monument description & method of survey:

- -Established to Type A monument standard.
- -Stainless steel plate fixed to concrete by Four bolts
- -Horizontal coordinates fixed by GNSS Static survey.
- -Below 200mm
- -Elevation reduced relative to Local MSL by reference to tide prediction data MET (Hulhule')
- -Reduced level of PSM0619 transferred to PSM0620 using level difference obtained from GNSS static survey

#### General site condition & access:

- Easily accessible area with wide angle of sky visibility
- Located near the nothern end of the harbour pavement

Owner: ADh. Dhangethi Council- GOVT of Maldives