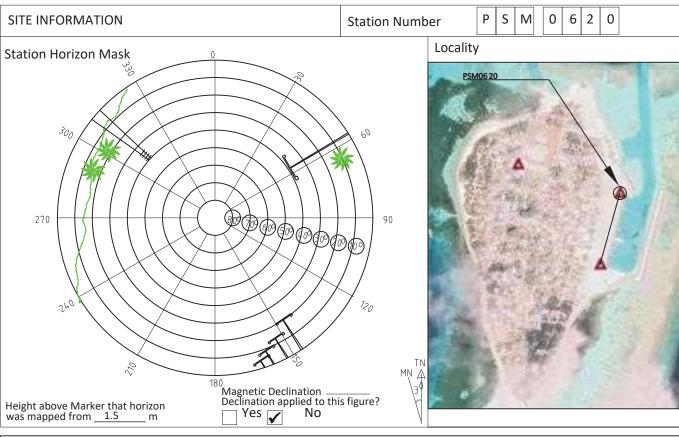

| CONTROL POINT DETAILS       | Station Number PSM 0620 |  |
|-----------------------------|-------------------------|--|
| Coordinate Information      |                         |  |
| Geodetic                    | Grid                    |  |
| WGS 84                      | UTM Zone 43             |  |
| Lat: 3:36:30.52459N         | E: 273146.847m          |  |
| Long: 72:57:27.85420E       | N: 399105.189m          |  |
| Ellp Height:                | Orth Height: +0.933m    |  |
| Island Name: ADH. DHANGETHI | Date: 23 AUG 2021       |  |

#### Monument description & method of survey:

- -Established to Type A monument standard.
- -Stainless steel plate fixed to concrete by Four bolts
- -Horizontal coordinates fixed by GNSS Static survey.
- -Below 200mm
- -Elevation reduced relative to Local MSL by reference to tide prediction data MET (Hulhule')
- -Reduced level of PSM0619 transferred to PSM0620 using level difference obtained from GNSS static survey

#### General site condition & access:

- Easily accessible area with wide angle of sky visibility
- Located near the nothern end of the harbour pavement

Owner: ADh. Dhangethi Council- GOVT of Maldives