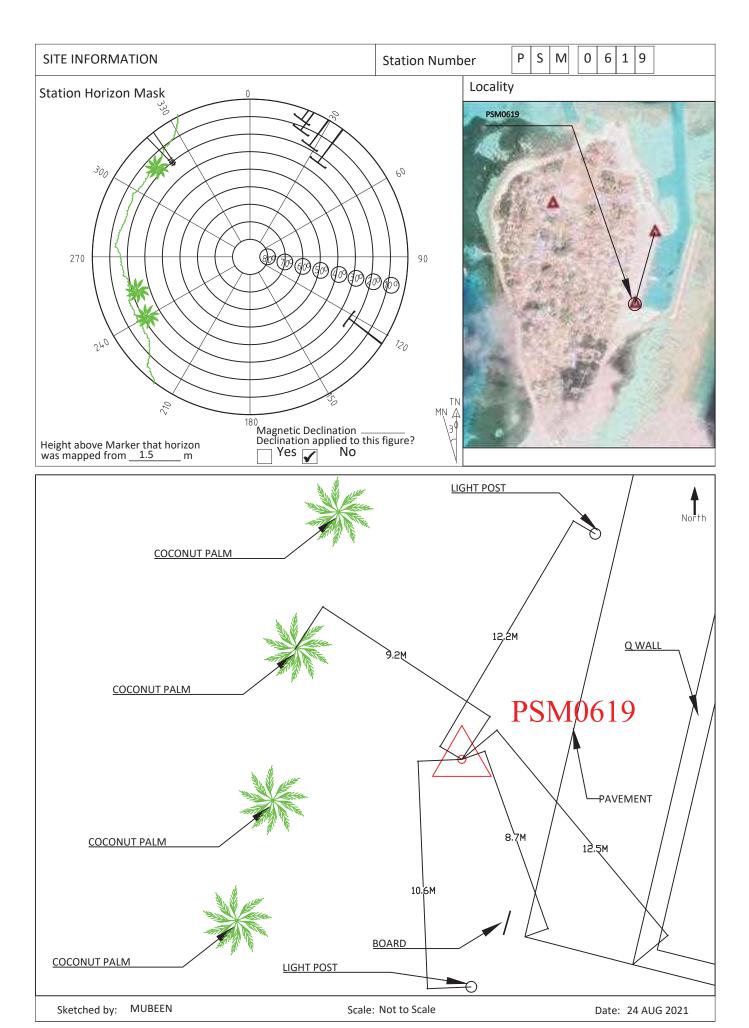

| CONTROL POINT DETAILS       | Station Number PSM 0619 |  |
|-----------------------------|-------------------------|--|
| Coordinate Information      |                         |  |
| Geodetic                    | Grid                    |  |
| WGS 84                      | UTM Zone 43             |  |
| Lat: 3:36:23.94234N         | E: 273098.522m          |  |
| Long: 72:57:26.30339E       | N: 398903.066m          |  |
| Ellp Height:                | Orth Height: +1.066m    |  |
| Island Name: ADH. DHANGETHI | Date: 23 AUG 2021       |  |

### Monument description & method of survey:

- -Established to Type A monument standard.
- -Stainless steel plate fixed to concrete by Four bolts
- -Horizontal coordinates fixed by GNSS Static survey.
- -Below 200mm
- -Elevation reduced relative to Local MSL by reference to tide prediction data MET (Hulhule')

#### General site condition & access:

- Easily accessible area with wide angle of sky visibility
- Located near the south end of the harbour pavement

Owner: ADh. Dhangethi Council- GOVT of Maldives