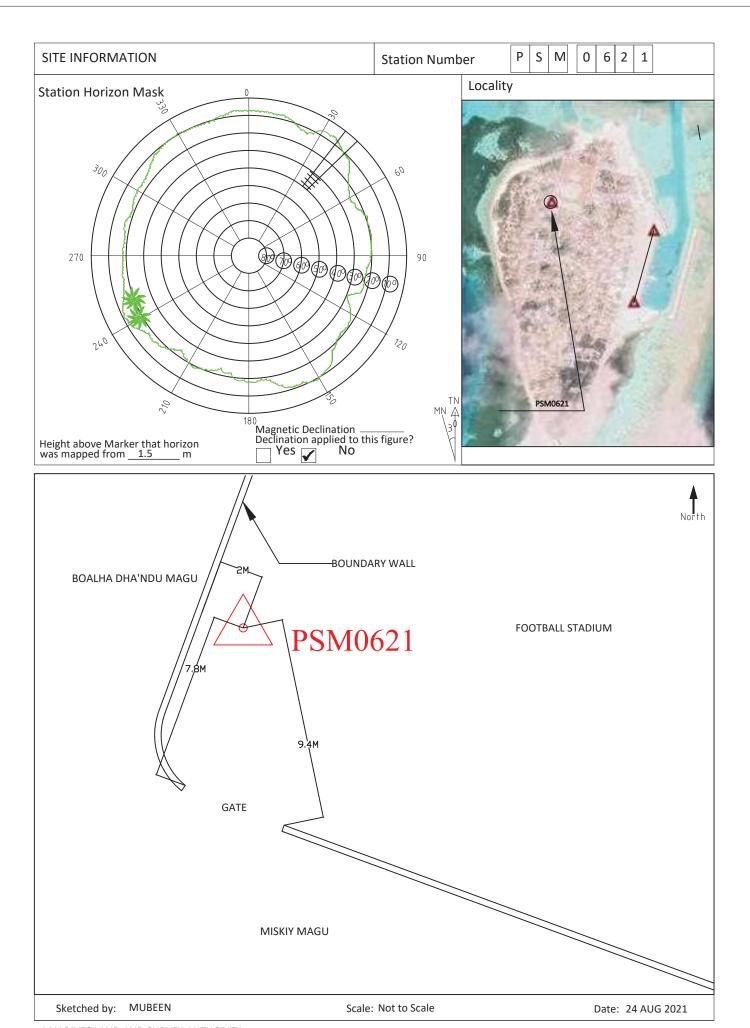

| CONTROL POINT DETAILS       | Station Number PSM 0621 |  |
|-----------------------------|-------------------------|--|
| Coordinate Information      |                         |  |
| Geodetic                    | Grid                    |  |
| WGS 84                      | UTM Zone 43             |  |
| Lat: 3:36:33.26365N         | E: 272857.556m          |  |
| Long: 72:57:18.47631E       | N: 399189.992m          |  |
| Ellp Height:                | Orth Height:+0.863m     |  |
| Island Name: ADH. DHANGETHI | Date: 23 AUG 2021       |  |

### Monument description & method of survey:

- -Established to Type A monument standard.
- -Stainless steel plate fixed to concrete by Four bolts.
- -Horizontal coordinates fixed by GNSS Static survey.
- -Below 200mm
- -Elevation reduced relative to Local MSL by reference to tide prediction data MET (Hulhule')
- -Reduced level of PSM0619 transferred to PSM0621 using level difference obtained from GNSS static survey

#### General site condition & access:

- Easily accessible area with wide angle of sky visibility
- Located near the south western corner of the football stadium toward the gate

Owner: ADh. Dhangethi Council- GOVT of Maldives