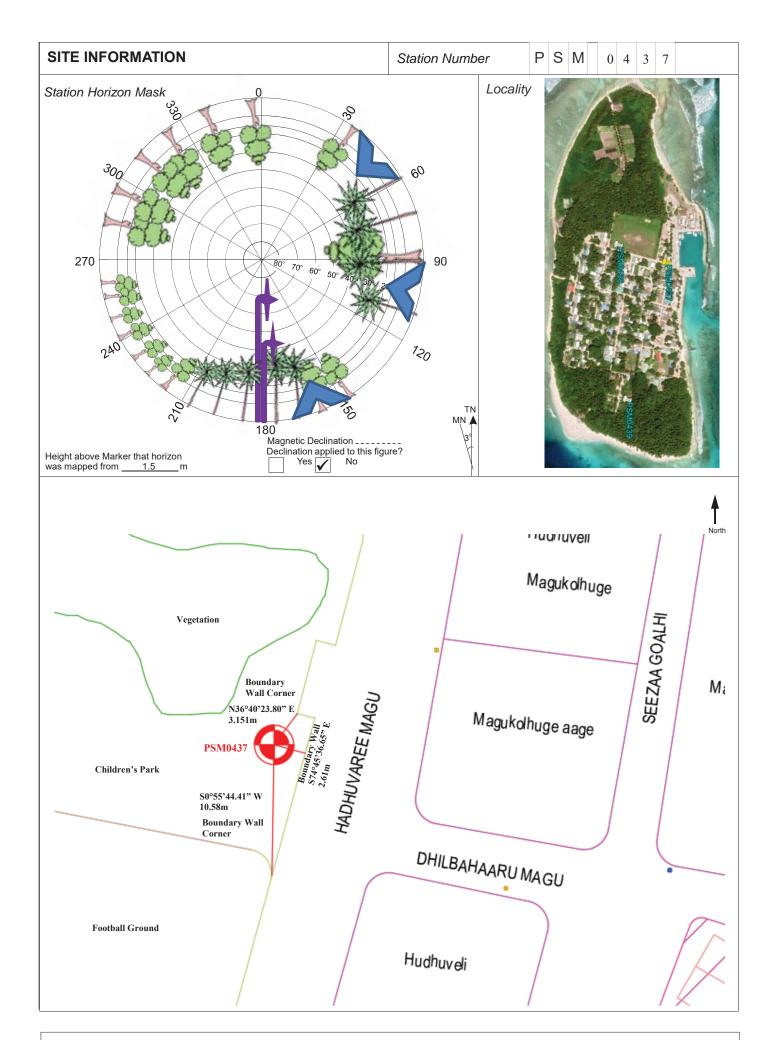

| CONTROL POINT DETAILS   | Station Number PSM 0437 |  |
|-------------------------|-------------------------|--|
| Coordinate Information  |                         |  |
| Geodetic                | Grid                    |  |
| WGS 84                  | UTM Zone 43             |  |
| Long: 72° 43' 07.85"E   | E: 246708.431           |  |
| Lat: 3° 59' 14.07"N     | N: 441067.900           |  |
| Ellp Height: -94.475    | Orth Height: +1.3819    |  |
| Island Name: AA.Maalhos | Date: 13/07/2021        |  |

## Monument description & method of survey:

- Concrete casted in 300mm wooden box, length measuring 1000mm buried below ground, 1m s/s rod driven into the concrete as the center mark. Monument labeled with s/s plate stating point ID.
- Below 90mm.
- GNSS static survey post processing.
- Vertical control, PSM elevation reduced with reference to MSL with reference to tide prediction data of Hulhule' Tide station.

#### General site condition & access:

- Located towards north-west of the island, west of the residential area, inside the plot boundary of Children's Park adjacent to the football ground, accessed via entrance from Handhuvaree Magu
- Easy access.