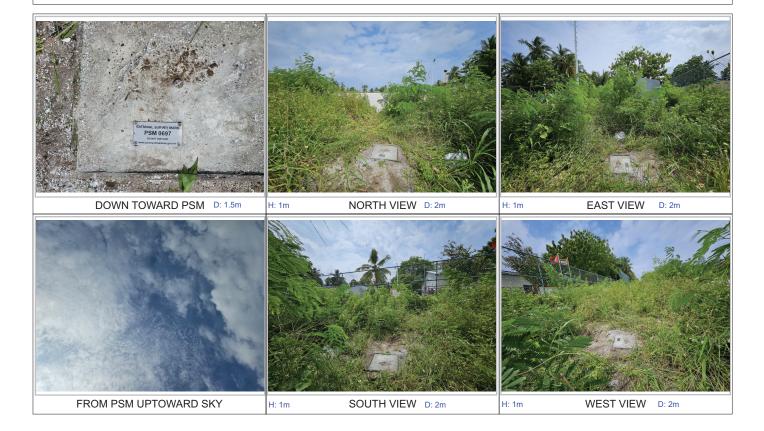

#### MALDIVES LAND AND SURVEY AUTHORITY

Ameenee Magu, Maafannu, Maale, 20392, Maldives.

Office: +(960) 7384892Email:survey@mlsa.gov.mvWeb:www.mlsa.gov.mv

| CONTROL POINT DETAILS             | Station Number PSM 0697 |  |
|-----------------------------------|-------------------------|--|
| Coordinate Information            |                         |  |
| Geodetic                          | Grid                    |  |
| WGS 84                            | UTM Zone 43             |  |
| Lat: 3°59'09.85426"N              | E: 246663.983           |  |
| Long: 72°43'06.42299"E            | N: 440938.470           |  |
| Ellp Height: -94.497              | Orth Height: 1.362      |  |
| Island Name: AA.Maalhos ( LD0004) | Date: 27-Nov-24         |  |

## Monument description & method of survey:

- concrete cast in-situ (cast on-site) square of 0.3m x 0.3m and 1m in length.
- 1.5m s/s rod driven to ground as the centre with cross a mark.
- The monument was labeled with a stainless steel plate stating the point identification.
- The monument was finished to the ground level.
- Static Survey 3D control by GNSS static post processing.
  Vertical elevation related MSL was transferred from PSM0437 and PSM0439 by GNSS static post processing.
  PSM 0697 is visible to PSM0437

## General site condition & access:

Located inside football ground on Bunbaru magu side. Easily excesble.

Owner: AA.Maalhos Council

Sketched by: Indika Scale: Not to scale Date: 27-Nov-24