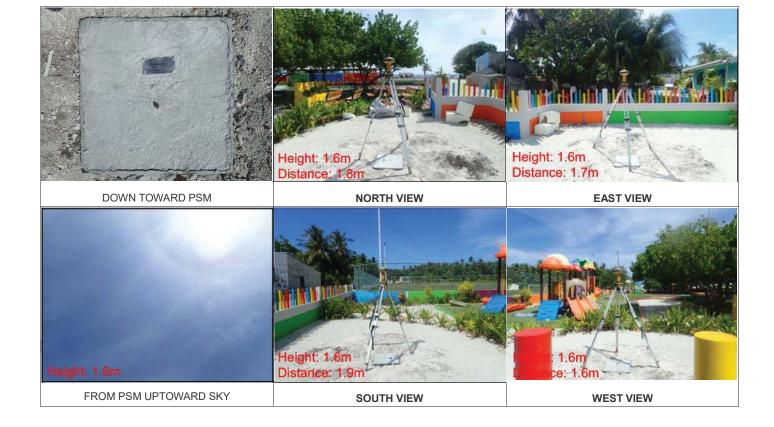

| CONTROL POINT DETAILS   | Station Number PSM 0437 |  |
|-------------------------|-------------------------|--|
| Coordinate Information  |                         |  |
| Geodetic                | Grid                    |  |
| WGS 84                  | UTM Zone 43             |  |
| Long: 72° 43' 07.85"E   | E: 246708.431           |  |
| Lat: 3° 59' 14.07"N     | N: 441067.900           |  |
| Ellp Height: -94.475    | Orth Height: +1.3819    |  |
| Island Name: AA.Maalhos | Date: 13/07/2021        |  |

## Monument description & method of survey:

- Concrete casted in 300mm wooden box, length measuring 1000mm buried below ground, 1m s/s rod driven into the concrete as the center mark. Monument labeled with s/s plate stating point ID.
- Below 90mm.
- GNSS static survey post processing.
- Vertical control, PSM elevation reduced with reference to MSL with reference to tide prediction data of Hulhule' Tide station.

#### General site condition & access:

- Located towards north-west of the island, west of the residential area, inside the plot boundary of Children's Park adjacent to the football ground, accessed via entrance from Handhuvaree Magu
- Easy access.