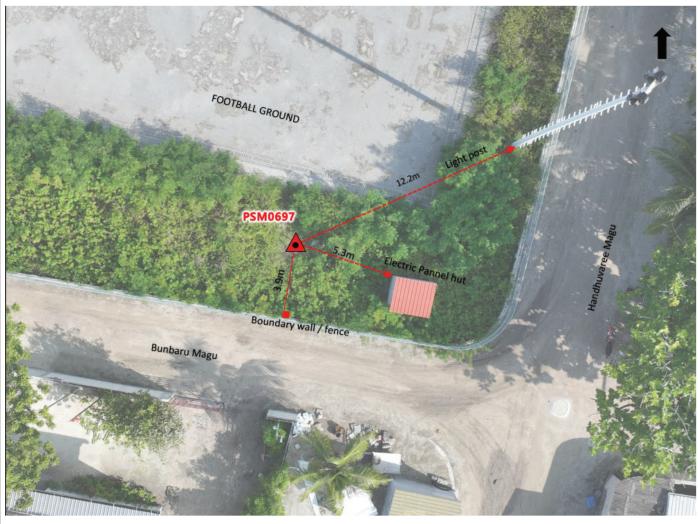

#### MALDIVES LAND AND SURVEY AUTHORITY

Ameenee Magu, Maafannu, Maale, 20392, Maldives.

Office: +(960) 7384892Email:survey@mlsa.gov.mvWeb:www.mlsa.gov.mv

| CONTROL POINT DETAILS             | Station Number PSM 0697 |  |
|-----------------------------------|-------------------------|--|
| Coordinate Information            |                         |  |
| Geodetic                          | Grid                    |  |
| WGS 84                            | UTM Zone 43             |  |
| Lat: 3°59'09.85426"N              | E: 246663.983           |  |
| Long: 72°43'06.42299"E            | N: 440938.470           |  |
| Ellp Height: -94.497              | Orth Height: 1.362      |  |
| Island Name: AA.Maalhos ( LD0004) | Date: 27-Nov-24         |  |

## Monument description & method of survey:

- concrete cast in-situ (cast on-site) square of 0.3m x 0.3m and 1m in length.
- 1.5m s/s rod driven to ground as the centre with cross a mark.
- The monument was labeled with a stainless steel plate stating the point identification.
- The monument was finished to the ground level.
- Static Survey 3D control by GNSS static post processing.
  Vertical elevation related MSL was transferred from PSM0437 and PSM0439 by GNSS static post processing.
  PSM 0697 is visible to PSM0437

## General site condition & access:

Located inside football ground on Bunbaru magu side. Easily excesble.

Owner: AA.Maalhos Council

Sketched by: Indika Scale: Not to scale Date: 27-Nov-24