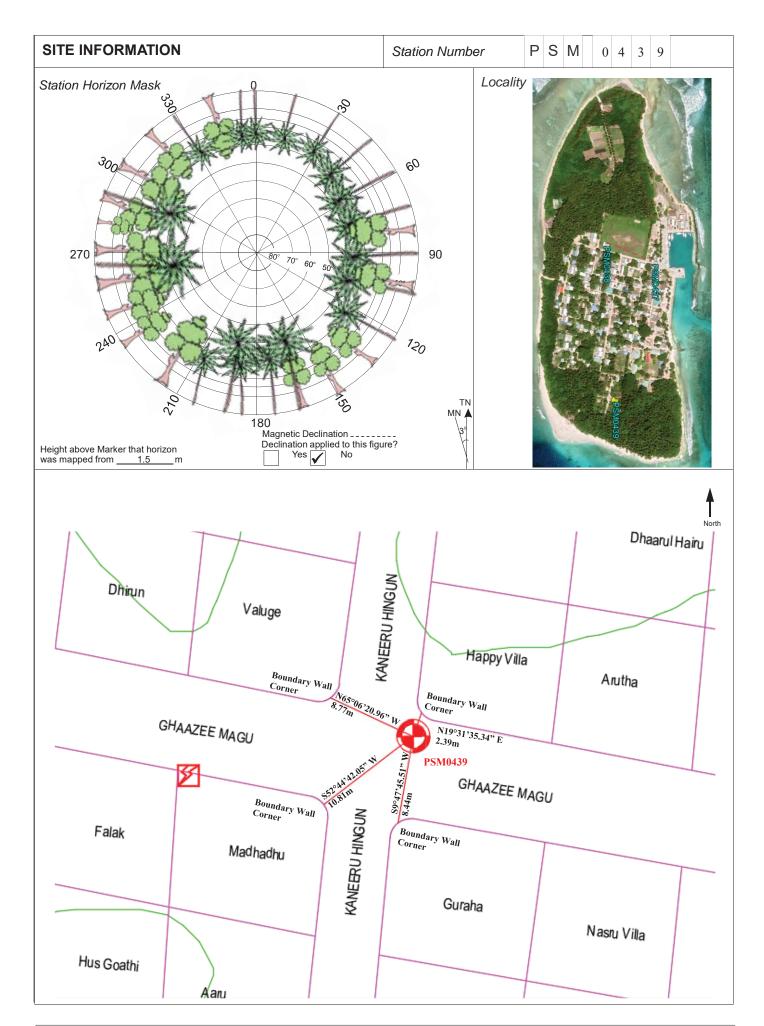

| CONTROL POINT DETAILS   | Station Number PSM 0439 |  |
|-------------------------|-------------------------|--|
| Coordinate Information  |                         |  |
| Geodetic                | Grid                    |  |
| WGS 84                  | UTM Zone 43             |  |
| Long: 72° 43' 19.94"E   | E: 247081.228           |  |
| Lat: 3° 59' 10.62"N     | N: 440960.921           |  |
| Ellp Height: -94.813    | Orth Height: +1.0189    |  |
| Island Name: AA.Maalhos | Date: 13/07/2021        |  |

## Monument description & method of survey:

- Concrete casted in 300mm wooden box, length measuring 1000mm buried below ground, 1m s/s rod driven into the concrete as the center mark. Monument labeled with s/s plate stating point ID.
- Below 90mm.
- GNSS static survey post processing.
- PSM elevation relative to the reduced elevation of PSM0437.

#### General site condition & access:

- Located towards east of the island, located north east corner of the intersection of Ghaazee Magu & Kaneeru Hingun.
- Easy access.

Owner: AA.Maalhos Council