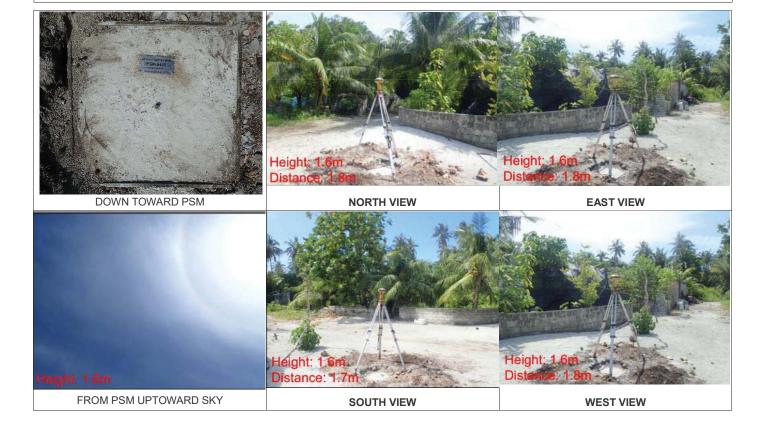

| CONTROL POINT DETAILS   | Station Number PSM 0439 |  |
|-------------------------|-------------------------|--|
| Coordinate Information  |                         |  |
| Geodetic                | Grid                    |  |
| WGS 84                  | UTM Zone 43             |  |
| Long: 72° 43' 19.94"E   | E: 247081.228           |  |
| Lat: 3° 59' 10.62"N     | N: 440960.921           |  |
| Ellp Height: -94.813    | Orth Height: +1.0189    |  |
| Island Name: AA.Maalhos | Date: 13/07/2021        |  |

## Monument description & method of survey:

- Concrete casted in 300mm wooden box, length measuring 1000mm buried below ground, 1m s/s rod driven into the concrete as the center mark. Monument labeled with s/s plate stating point ID.
- Below 90mm.
- GNSS static survey post processing.
- PSM elevation relative to the reduced elevation of PSM0437.

#### General site condition & access:

- Located towards east of the island, located north east corner of the intersection of Ghaazee Magu & Kaneeru Hingun.
- Easy access.

Owner: AA.Maalhos Council