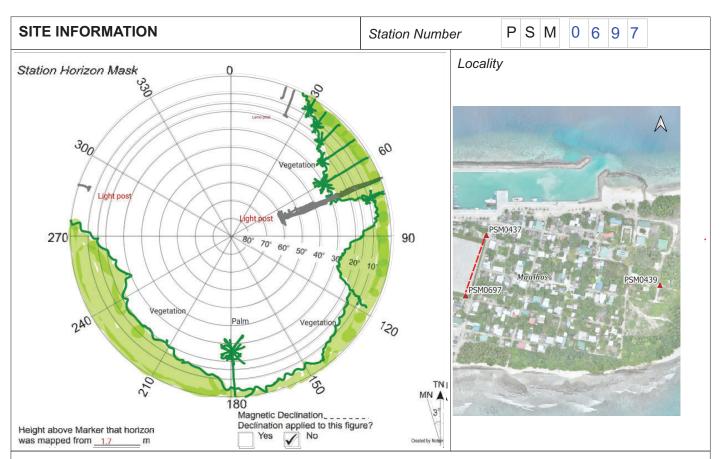

#### MALDIVES LAND AND SURVEY AUTHORITY

Ameenee Magu, Maafannu, Maale, 20392, Maldives.

Office: +(960) 7384892Email:survey@mlsa.gov.mvWeb:www.mlsa.gov.mv

| CONTROL POINT DETAILS             | Station Number PSM 0697 |  |
|-----------------------------------|-------------------------|--|
| Coordinate Information            |                         |  |
| Geodetic                          | Grid                    |  |
| WGS 84                            | UTM Zone 43             |  |
| Lat: 3°59'09.85426"N              | E: 246663.983           |  |
| Long: 72°43'06.42299"E            | N: 440938.470           |  |
| Ellp Height: -94.497              | Orth Height: 1.362      |  |
| Island Name: AA.Maalhos ( LD0004) | Date: 27-Nov-24         |  |

## Monument description & method of survey:

- concrete cast in-situ (cast on-site) square of 0.3m x 0.3m and 1m in length.
- 1.5m s/s rod driven to ground as the centre with cross a mark.
- The monument was labeled with a stainless steel plate stating the point identification.
- The monument was finished to the ground level.
- Static Survey 3D control by GNSS static post processing.
  Vertical elevation related MSL was transferred from PSM0437 and PSM0439 by GNSS static post processing.
  PSM 0697 is visible to PSM0437

## General site condition & access:

Located inside football ground on Bunbaru magu side. Easily excesble.

Owner: AA.Maalhos Council

Sketched by: Indika Scale: Not to scale Date: 27-Nov-24