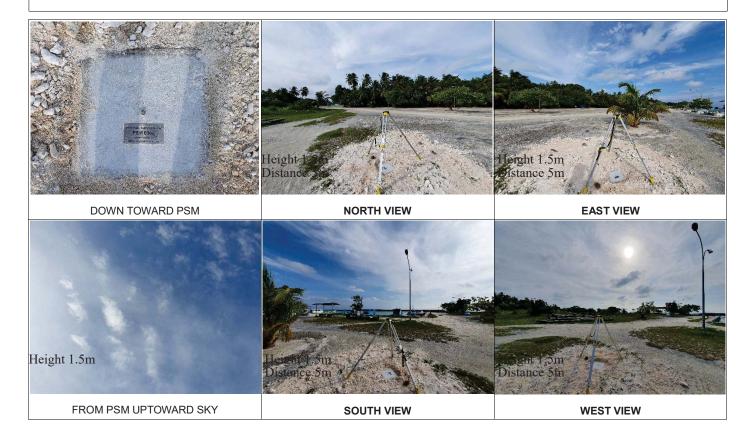

| CONTROL POINT DETAILS  | Station Number PSM 0368 |  |
|------------------------|-------------------------|--|
| Coordinate Information |                         |  |
| Geodetic               | Grid                    |  |
| WGS 84                 | UTM Zone 43             |  |
| Long: 73°34'57.53869"  | E 342475.2926           |  |
| Lat: 2°56'45.30207"    | N: 325715.3796          |  |
| Ellp Height: -88.8134  | Orth Height: 0.9294     |  |
| Island Name: M.Mulah   | Date: 12/10/2020        |  |

#### Monument description & method of survey:

- Concrete casted in 300mm wooden box, length measuring 1000mm buried below ground, 1m s/s rod driven into the concrete as the center mark. Monument labeled with s/s plate stating point ID.
- Below 100mm.
- GNSS static survey post processing.
- Vertical control, PSM elevation reduced to MSL with reference to Tide data provided by Meteorology for Hulhule' tide station.

#### General site condition & access:

- Located towards north side of the harbor.
- Easy access.

Owner: Secretariat of Mulak Council