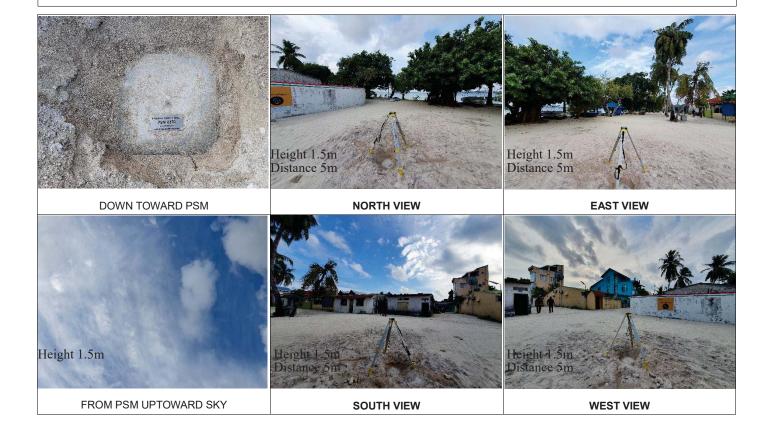

## Monument description & method of survey:

- Concrete casted in 300mm wooden box, length measuring 1000mm buried below ground, 1m s/s rod driven into the concrete as the center mark. Monument labeled with s/s plate stating point ID.
- Below 100mm.
- GNSS static survey post processing.
- Vertical relative to PSM0368.