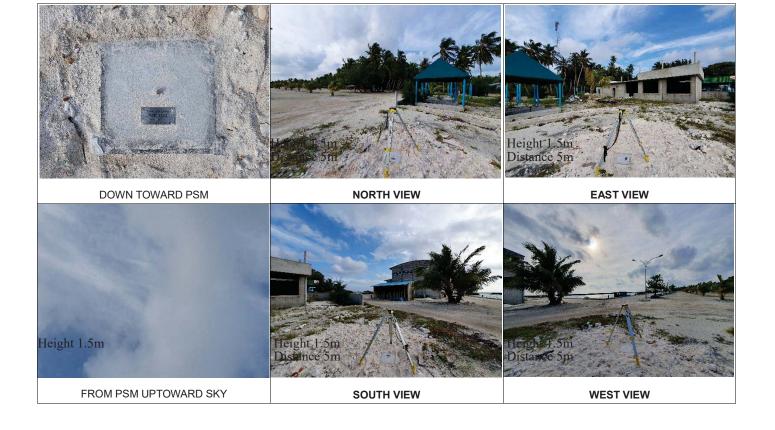

| CONTROL POINT DETAILS  | Station Number PSM 0369 |  |
|------------------------|-------------------------|--|
| Coordinate Information |                         |  |
| Geodetic               | Grid                    |  |
| WGS 84                 | UTM Zone 43             |  |
| Long: 73°35'03.86007"  | E 342670.3036           |  |
| Lat: 2°56'40.57979"    | N: 325570.0961          |  |
| Ellp Height: -88.7501  | Orth Height: 0.993      |  |
| Island Name: M.Mulah   | Date: 12/10/2020        |  |

## Monument description & method of survey:

- Concrete casted in 300mm wooden box, length measuring 1000mm buried below ground, 1m s/s rod driven into the concrete as the center mark. Monument labeled with s/s plate stating point ID.
- Below 100mm.
- GNSS static survey post processing.
- Vertical relative to PSM0368.

#### General site condition & access:

- Located towards south side of the harbor. Infront of the Chillios Restaurant plot.
- Easy access.

Owner: Secretariat of Mulak Council

Sketched by: Abdul Awwal Scale: Not to scale Date: 12/10/2020