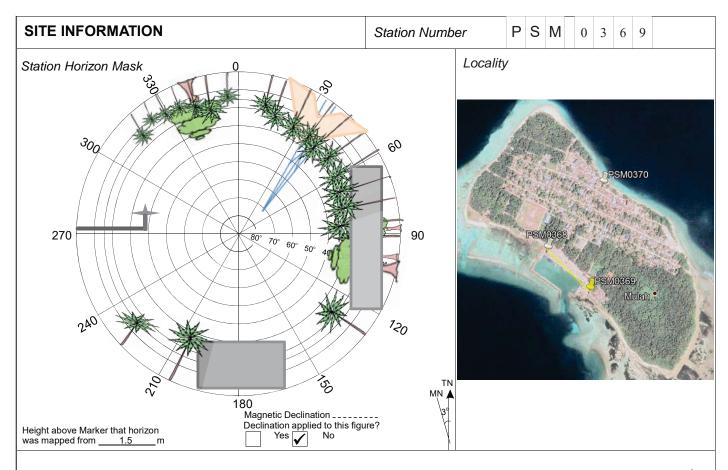

| CONTROL POINT DETAILS  | Station Number PSM 0369 |  |
|------------------------|-------------------------|--|
| Coordinate Information |                         |  |
| Geodetic               | Grid                    |  |
| WGS 84                 | UTM Zone 43             |  |
| Long: 73°35'03.86007"  | E 342670.3036           |  |
| Lat: 2°56'40.57979"    | N: 325570.0961          |  |
| Ellp Height: -88.7501  | Orth Height: 0.993      |  |
| Island Name: M.Mulah   | Date: 12/10/2020        |  |

## Monument description & method of survey:

- Concrete casted in 300mm wooden box, length measuring 1000mm buried below ground, 1m s/s rod driven into the concrete as the center mark. Monument labeled with s/s plate stating point ID.
- Below 100mm.
- GNSS static survey post processing.
- Vertical relative to PSM0368.

#### General site condition & access:

- Located towards south side of the harbor. Infront of the Chillios Restaurant plot.
- Easy access.

Owner: Secretariat of Mulak Council

Sketched by: Abdul Awwal Scale: Not to scale Date: 12/10/2020