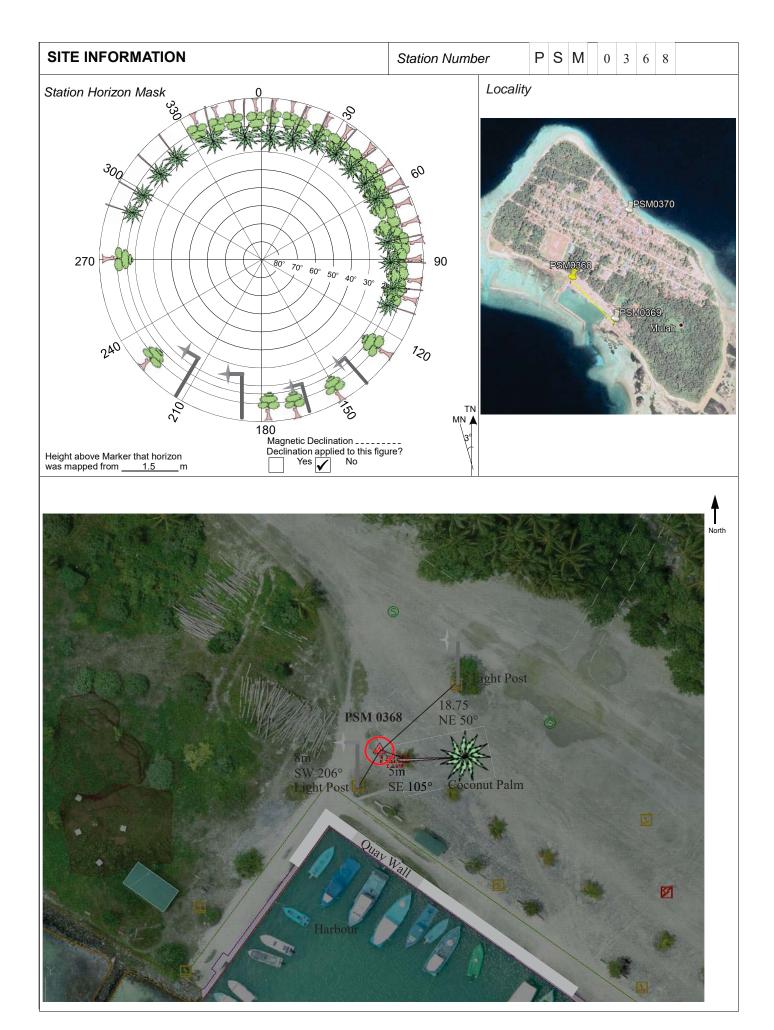

| CONTROL POINT DETAILS  | Station Number PSM 0368 |  |
|------------------------|-------------------------|--|
| Coordinate Information |                         |  |
| Geodetic               | Grid                    |  |
| WGS 84                 | UTM Zone 43             |  |
| Long: 73°34'57.53869"  | E 342475.2926           |  |
| Lat: 2°56'45.30207"    | N: 325715.3796          |  |
| Ellp Height: -88.8134  | Orth Height: 0.9294     |  |
| Island Name: M.Mulah   | Date: 12/10/2020        |  |

#### Monument description & method of survey:

- Concrete casted in 300mm wooden box, length measuring 1000mm buried below ground, 1m s/s rod driven into the concrete as the center mark. Monument labeled with s/s plate stating point ID.
- Below 100mm.
- GNSS static survey post processing.
- Vertical control, PSM elevation reduced to MSL with reference to Tide data provided by Meteorology for Hulhule' tide station.

#### General site condition & access:

- Located towards north side of the harbor.
- Easy access.

Owner: Secretariat of Mulak Council