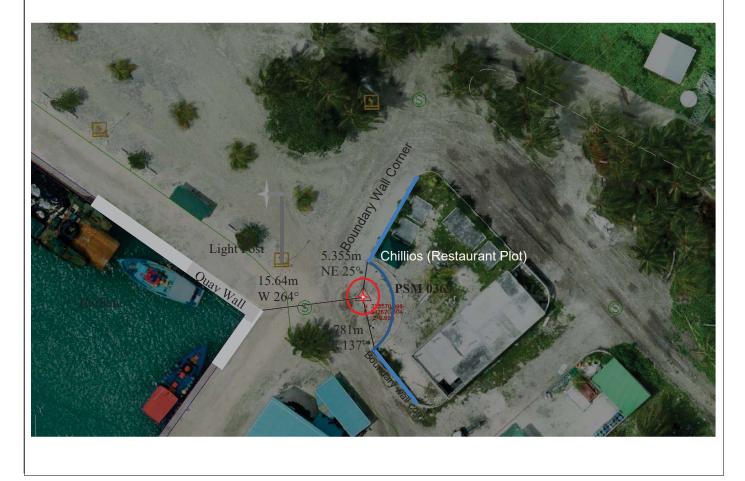

#### General site condition & access:

- Located towards south side of the harbor. Infront of the Chillios Restaurant plot.
- Easy access.

Owner: Secretariat of Mulak Council

Sketched by: Abdul Awwal Scale: Not to scale Date: 12/10/2020