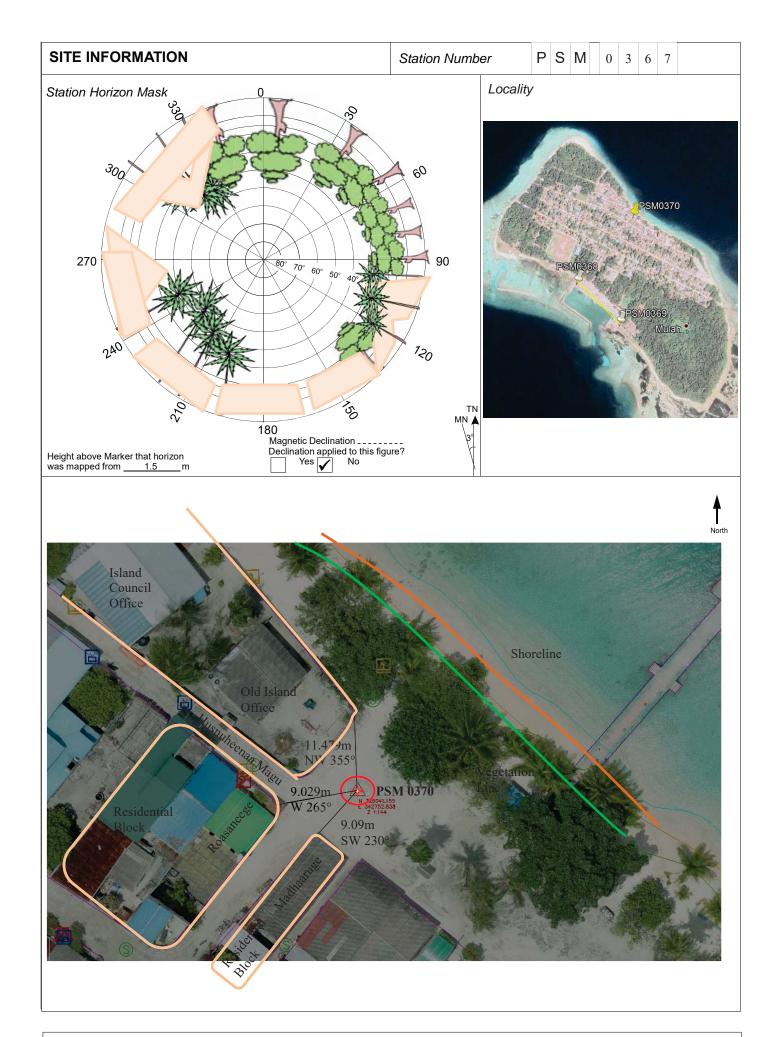

#### General site condition & access:

- Located towards mid north of the island, infront of old island office
- Easy access.

Owner: Secretariat of Mulak Council

Sketched by: Abdul Awwal Scale: Not to scale Date: 12/10/2020